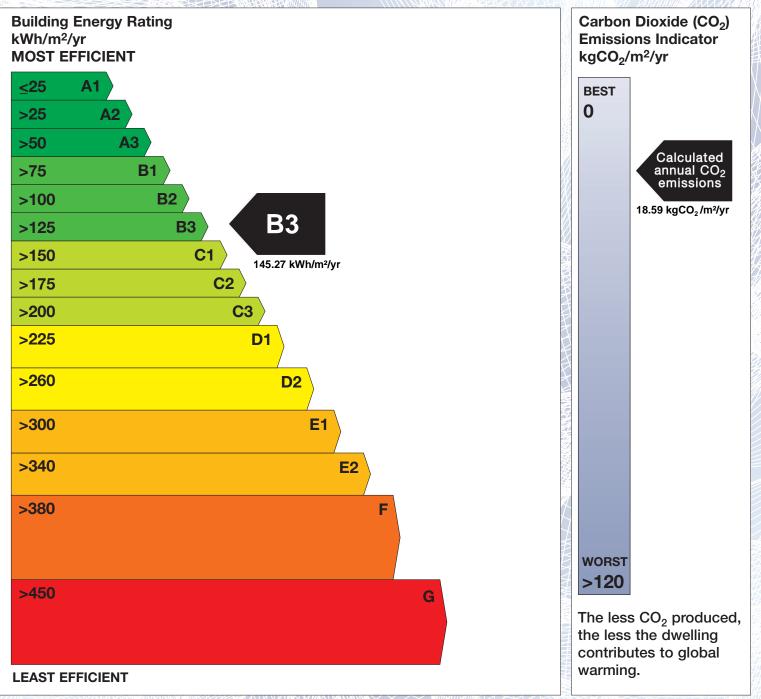

## **Building Energy Rating (BER)**

| BER for the building detailed below is: |                                                       | B3    |
|-----------------------------------------|-------------------------------------------------------|-------|
| Address                                 | 110 GRANITEFIELD MANOR<br>DUN LAOGHAIRE<br>CO. DUBLIN |       |
| Eircode                                 | A96H021                                               |       |
| BER Number                              | 105129936                                             |       |
| Date of Issue                           | 27/09/2023                                            |       |
| Valid Until                             | 27/09/2033                                            |       |
| Assessor Number                         | 104290                                                |       |
| Assessor Company No                     | 104290                                                | (HHH) |

The Building Energy Rating (BER) is an indication of the energy performance of this dwelling. It covers energy use for space heating, water heating, ventilation and lighting, calculated on the basis of standard occupancy. It is expressed as primary energy use per unit floor area per year (kWh/m<sup>2</sup>/yr).

'A' rated properties are the most energy efficient and will tend to have the lowest energy bills.

**IMPORTANT:** This BER is calculated on the basis of data provided to and by the BER Assessor, and using the version of the assessment software quoted below. A future BER assigned to this dwelling may be different, as a result of changes to the dwelling or to the assessment software.