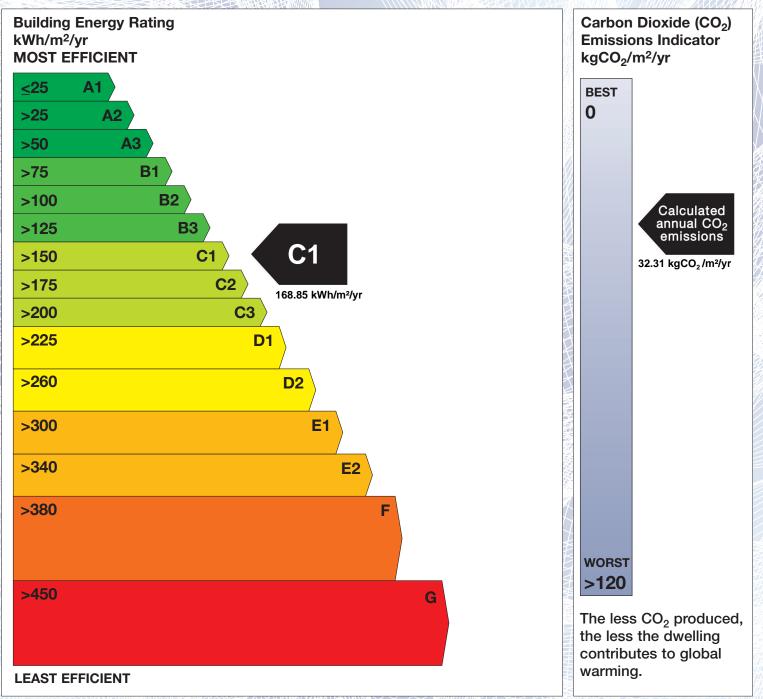

## **Building Energy Rating (BER)**

| BER for the building detailed below is: |                                                | C1     |
|-----------------------------------------|------------------------------------------------|--------|
| Address                                 | 164 MILLRACE ROAD<br>PHOENIX PARK<br>DUBLIN 15 |        |
| BER Number                              | 106832868                                      |        |
| Date of Issue                           | 18/09/2014                                     |        |
| Valid Until                             | 18/09/2024                                     |        |
| Assessor Number                         | 100093                                         |        |
| Assessor Company No                     | 100093                                         | (HAREA |

The Building Energy Rating (BER) is an indication of the energy performance of this dwelling. It covers energy use for space heating, water heating, ventilation and lighting, calculated on the basis of standard occupancy. It is expressed as primary energy use per unit floor area per year (kWh/m<sup>2</sup>/yr).

'A' rated properties are the most energy efficient and will tend to have the lowest energy bills.

**IMPORTANT:** This BER is calculated on the basis of data provided to and by the BER Assessor, and using the version of the assessment software quoted below. A future BER assigned to this dwelling may be different, as a result of changes to the dwelling or to the assessment software.