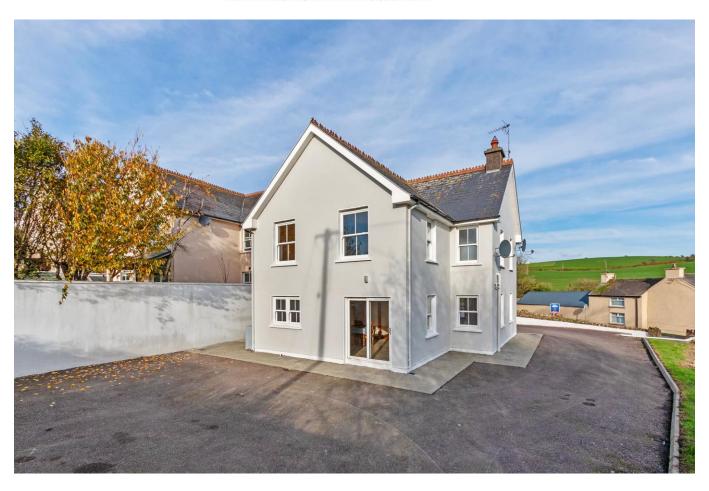

## For Sale

Asking Price: €495,000

4 Curraghgrane Beg, Ring, Clonakilty, Co Cork, P85 K104

Attractive, 4 bedroom detached house and gardens, located within the coastal village of Ring at the east side of Clonakilty Bay. Ring is a maritime village noted for various water activities from its piers and the active local community of the area.

Outside, the property offers a spacious driveway with ample parking and a low-maintenance garden, perfect for enjoying the tranquil surroundings.

The property is an opportunity to acquire a permanent or holiday home in a scenic coastal location while being close to the amenities of Clonakilty.