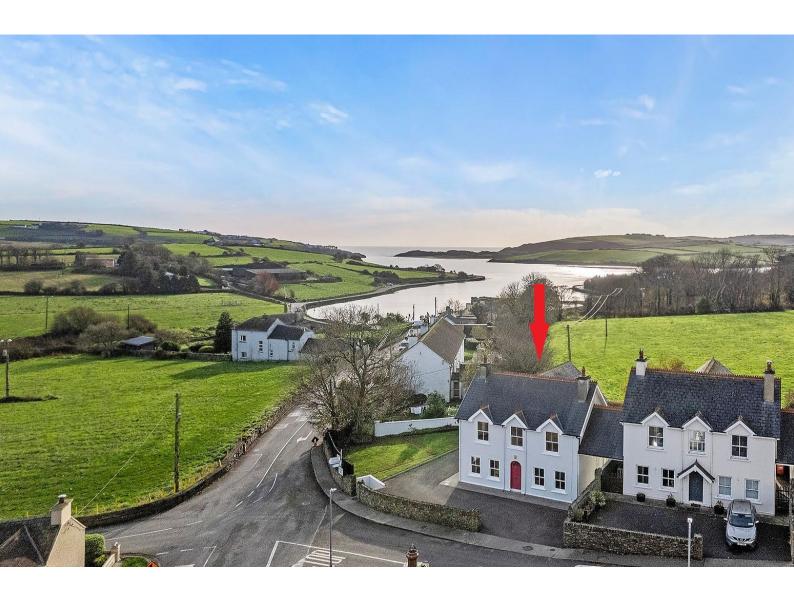

## For Sale

Asking Price: €495,000

4 Curraghgrane Beg, Ring, Clonakilty, Co Cork, P85 K104

Attractive, 4 bedroom detached house and gardens, located within the coastal village of Ring at the east side of Clonakilty Bay. Ring is a maritime village noted for various water activities from its piers and the active local community of the area.

Outside, the property offers a spacious driveway with ample parking and a low-maintenance garden, perfect for enjoying the tranquil surroundings.

The property is an opportunity to acquire a permanent or holiday home in a scenic coastal location while being close to the amenities of Clonakilty.