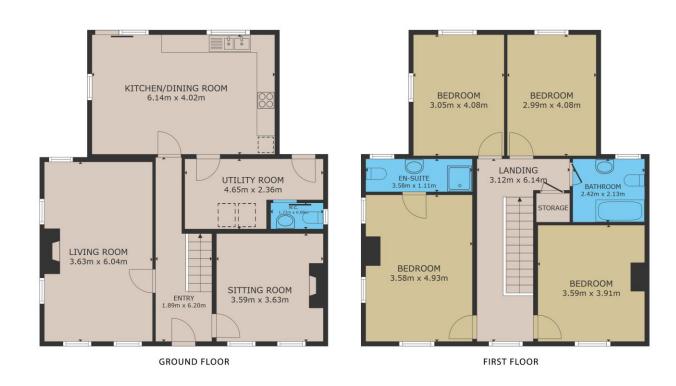

The property which spans approximately 167 sq.m. (1,798 sq.ft.), is well designed and spacious with many enhancing features including large sash pvc double glazed windows, oil fired central heating, open fireplace and spacious rooms throughout.

Upon entering, you are greeted by a welcoming hallway leading to a bright and airy sitting room featuring a classic fireplace and large windows that flood the space with natural light. The living room, equally spacious, offers a cosy atmosphere with its own fireplace, perfect for relaxing evenings.

The kitchen/dining area, located to the back of the property enjoys a sunny south-west aspect. This room is perfect for family meals and entertaining, with sliding doors opening to the outdoor area, allowing for seamless indoor-outdoor living. A practical utility room provides additional storage and laundry facilities, enhancing the functionality of the home. A convenient guest WC is also located on the ground floor.

Upstairs, the property boasts four generously sized bedrooms, each with ample natural light and wooden flooring. The master bedroom includes an en-suite bathroom and a family bathroom serves the remaining bedrooms.

## GROSS INTERNAL AREA

TOTAL: 166.94 m<sup>2</sup>

Whilst every attempt has been made to ensure the accuracy of the floor plan contained here, measurements of doors, windows, rooms and any other items are approximate and no responsibility is taken for any error, omission, or misstater This plan is for illustrative purposes only and should be used as such by any prospective purchase.