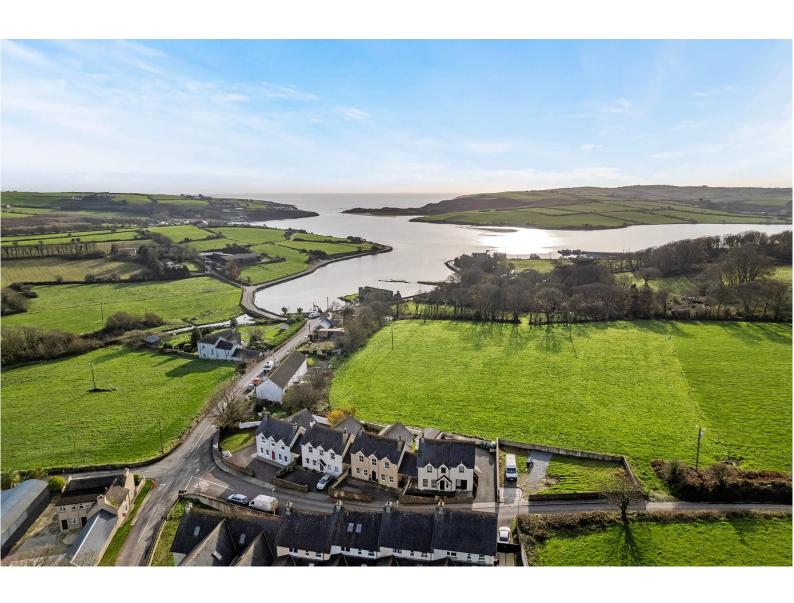

## For Sale

Asking Price: €495,000

4 Curraghgrane Beg, Ring, Clonakilty, Co Cork, P85 K104

Attractive, 4 bedroom detached house and gardens, located within the coastal village of Ring at the east side of Clonakilty Bay. Ring is a maritime village noted for various water activities from its piers and the active local community of the area.

Outside, the property offers a spacious driveway with ample parking and a low-maintenance garden, perfect for enjoying the tranquil surroundings.

The property is an opportunity to acquire a permanent or holiday home in a scenic coastal location while being close to the amenities of Clonakilty.