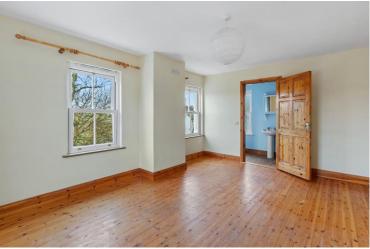

Upon entering, you are greeted by a welcoming hallway leading to a bright and airy sitting room featuring a classic fireplace and large windows that flood the space with natural light. The living room, equally spacious, offers a cosy atmosphere with its own fireplace, perfect for relaxing evenings.

The kitchen/dining area, located to the back of the property enjoys a sunny south-west aspect. This room is perfect for family meals and entertaining, with sliding doors opening to the outdoor area, allowing for seamless indoor-outdoor living. A practical utility room provides additional storage and laundry facilities, enhancing the functionality of the home. A convenient guest WC is also located on the ground floor.