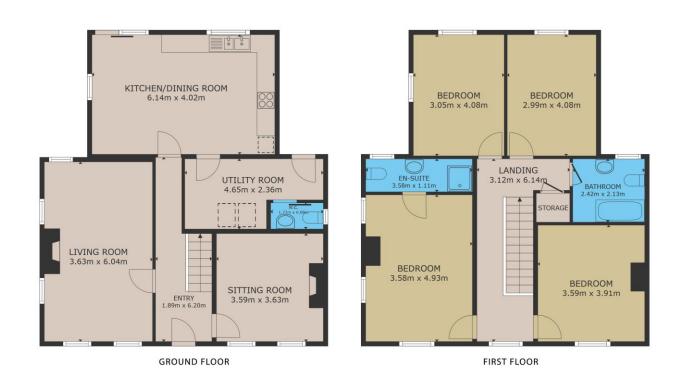

The property which spans approximately 167 sq.m. (1,798 sq.ft.), is well designed and spacious with many enhancing features including large sash pvc double glazed windows, oil fired central heating, open fireplace and spacious rooms throughout.

Upon entering, you are greeted by a welcoming hallway leading to a bright and airy sitting room featuring a classic fireplace and large windows that flood the space with natural light. The living room, equally spacious, offers a cosy atmosphere with its own fireplace, perfect for relaxing evenings.

The kitchen/dining area, located to the back of the property enjoys a sunny south-west aspect. This room is perfect for family meals and entertaining, with sliding doors opening to the outdoor area, allowing for seamless indoor-outdoor living. A practical utility room provides additional storage and laundry facilities, enhancing the functionality of the home. A convenient guest WC is also located on the ground floor.

Upstairs, the property boasts four generously sized bedrooms, each with ample natural light and wooden flooring. The master bedroom includes an en-suite bathroom and a family bathroom serves the remaining bedrooms.

### GROSS INTERNAL AREA

TOTAL: 166.94 m<sup>2</sup>

Whilst every attempt has been made to ensure the accuracy of the floor plan contained here, measurements of doors, windows, rooms and any other items are approximate and no responsibility is taken for any error, omission, or misstater This plan is for illustrative purposes only and should be used as such by any prospective purchase.