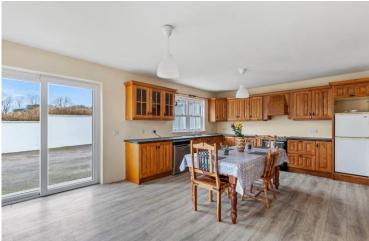

The kitchen/dining area, located to the back of the property enjoys a sunny south-west aspect. This room is perfect for family meals and entertaining, with sliding doors opening to the outdoor area, allowing for seamless indoor-outdoor living. A practical utility room provides additional storage and laundry facilities, enhancing the functionality of the home. A convenient guest WC is also located on the ground floor.