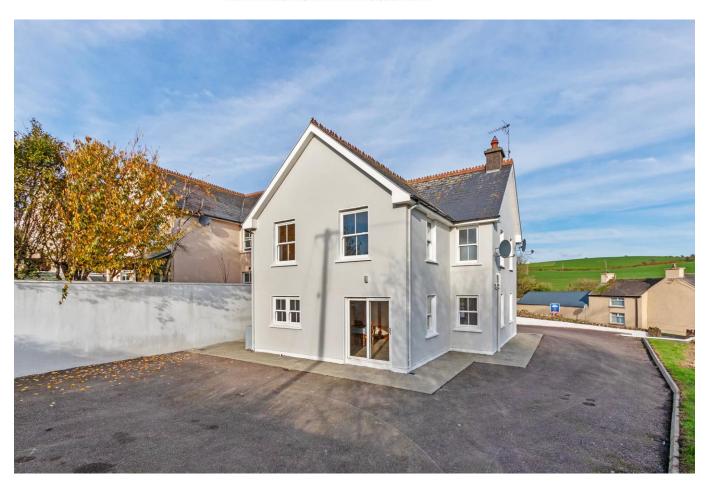

# For Sale

Asking Price: €450,000

4 Curraghgrane Beg, Ring, Clonakilty, Co Cork, P85 K104

Attractive, 4 bedroom detached house and gardens, located within the coastal village of Ring at the east side of Clonakilty Bay. Ring is a maritime village noted for various water activities from its piers and the active local community of the area.

The property which spans approximately 167 sq.m. (1,798 sq.ft.), is well designed and spacious with many enhancing features including large sash pvc double glazed windows, oil fired central heating, open fireplace and spacious rooms throughout.

Outside, the property offers a spacious driveway with ample parking and a low-maintenance garden, perfect for enjoying the tranquil surroundings.

The property is an opportunity to acquire a permanent or holiday home in a scenic coastal location while being close to the amenities of Clonakilty.