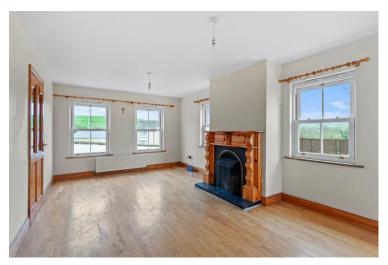

Upon entering, you are greeted by a welcoming hallway leading to a bright and airy sitting room featuring a classic fireplace and large windows that flood the space with natural light. The living room, equally spacious, offers a cosy atmosphere with its own fireplace, perfect for relaxing evenings.