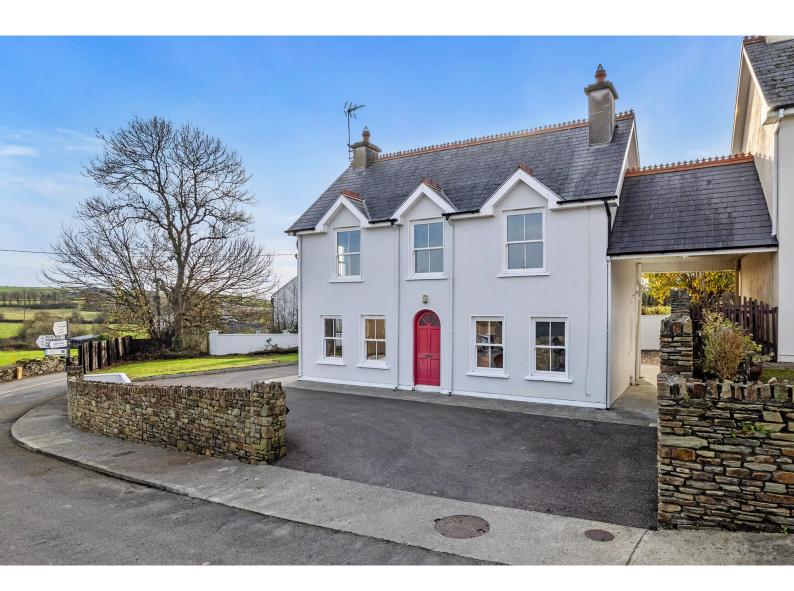

# For Sale

Asking Price: €450,000

4 Curraghgrane Beg, Ring, Clonakilty, Co Cork, P85 K104

Attractive, 4 bedroom detached house and gardens, located within the coastal village of Ring at the east side of Clonakilty Bay. Ring is a maritime village noted for various water activities from its piers and the active local community of the area.

The property which spans approximately 167 sq.m. (1,798 sq.ft.), is well designed and spacious with many enhancing features including large sash pvc double glazed windows, oil fired central heating, open fireplace and spacious rooms throughout.

Outside, the property offers a spacious driveway with ample parking and a low-maintenance garden, perfect for enjoying the tranquil surroundings.

The property is an opportunity to acquire a permanent or holiday home in a scenic coastal location while being close to the amenities of Clonakilty.