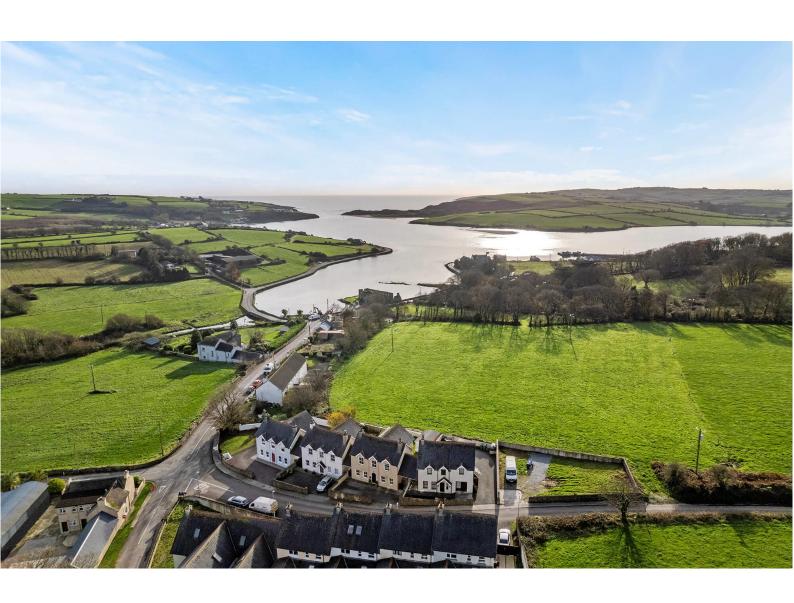

# For Sale

Asking Price: €450,000

4 Curraghgrane Beg, Ring, Clonakilty, Co Cork, P85 K104

Attractive, 4 bedroom detached house and gardens, located within the coastal village of Ring at the east side of Clonakilty Bay. Ring is a maritime village noted for various water activities from its piers and the active local community of the area.

Outside, the property offers a spacious driveway with ample parking and a low-maintenance garden, perfect for enjoying the tranquil surroundings.

The property is an opportunity to acquire a permanent or holiday home in a scenic coastal location while being close to the amenities of Clonakilty.