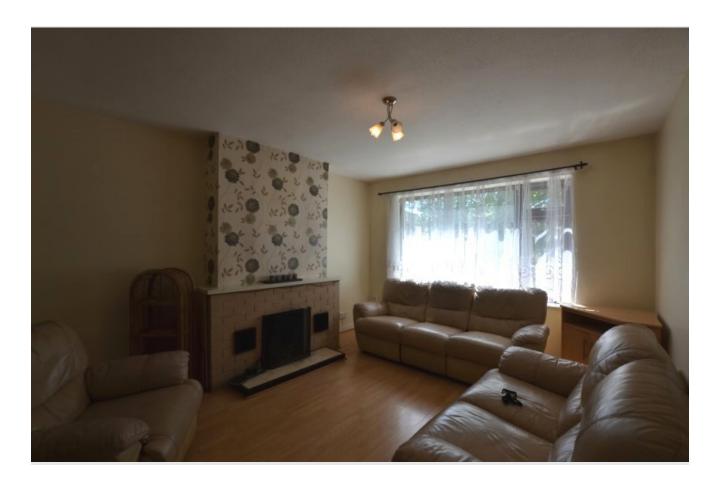

#### LOUNGE

Bright lounge to the front of the property with laminate flooring with feature fireplace.