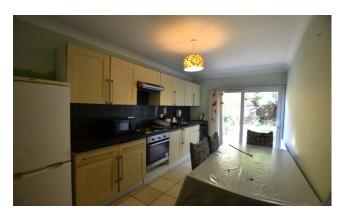

#### **KITCHEN**

Fully fitted kitchen with eye and floor level units, tiled flooring and sliding doors to rear garden.