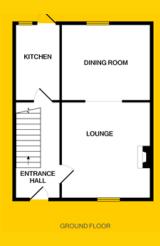

#### HALL

Entrance hall with tiled flooring, carpet to stairs and landing, access to kitchen and lounge.

#### LOUNGE

Bright lounge to the front of the property with laminate flooring with feature fireplace.

#### **KITCHEN**

Fully fitted kitchen with eye and floor level units, tiled flooring and sliding doors to rear garden.