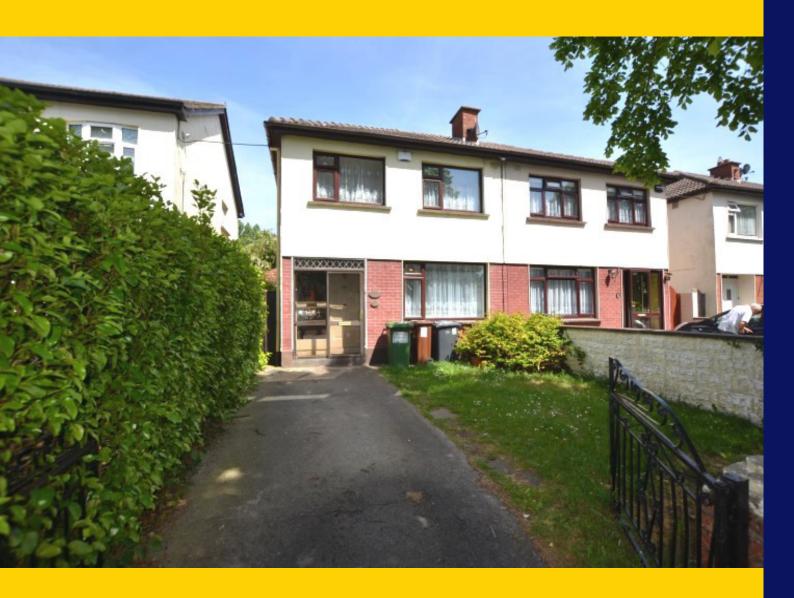

# **FOR SALE**

BY PRIVATE TREATY

37 Oatfield Avenue Clondalkin Dublin 22 D22 K0N8

Three Bedroom Semi Detached c. 95.7.sq.m / 1,030sq.ft

BER TBC

Price: €237,000 raycooke.ie

# **DESCRIPTION**

RAY COOKE AUCTIONEERS proudly introduce this three bedroom semi detached family home to the market on Oatfield Avenue, Dublin 22. With Liffey Valley Shopping Centre along with a vast array of local amenities within arm\'s reach along with the M50 Motorway found merely minutes by car; it is the choice location for many purchasers.

Interior living accommodation of c. 1,030 sq ft comprises of entrance hallway with under stairs storage space, large lounge/dining room, open plan kitchen, three bedrooms and main family bathroom. The rear boasts a generous, low maintenance garden with off street parking to the front. No. 27 is sure to appeal to first time buyers looking to step onto the property ladder and put down roots in a mature and well established development. Rarely do properties come to the market in Oatfield and immediate interest is guaranteed. Call Ray Cooke Auctioneers for further information or to arrange viewing!

# **FEATURES**

- c. 1,030 sq ft
- In need of modernisation
- NOT OVERLOOKED TO THE REAR

Ray Cooke

- Oil fired central heating
- Double glazed windows
- Open plan Lounge/dining room
- Good sized bedrooms
- Fully tiled bathroom suite
- Generous, low maintenance rear garden
- Off street parking
- Green area to front, ideal for children to play
- Mature and highly sought after development
- Within arm\'s reach of Liffey Valley Shopping Centre
- Clondalkin Village only minutes by car
- Viewing highly advised!