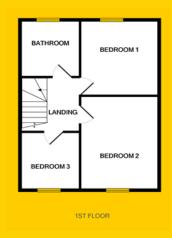

#### BEDROOM 1

Double room to the rear of the property with laminate flooring and built in wardrobes.

#### BEDROOM 2

Double room to the front of the property with laminate flooring and built in wardrobes.

#### **BEDROOM 3**

Single bedroom to the front of the property with laminate flooring.

#### **BATHROOM**

Fully fitted bathroom with w.c, whb and bath, partly tiled walls and tiled flooring.