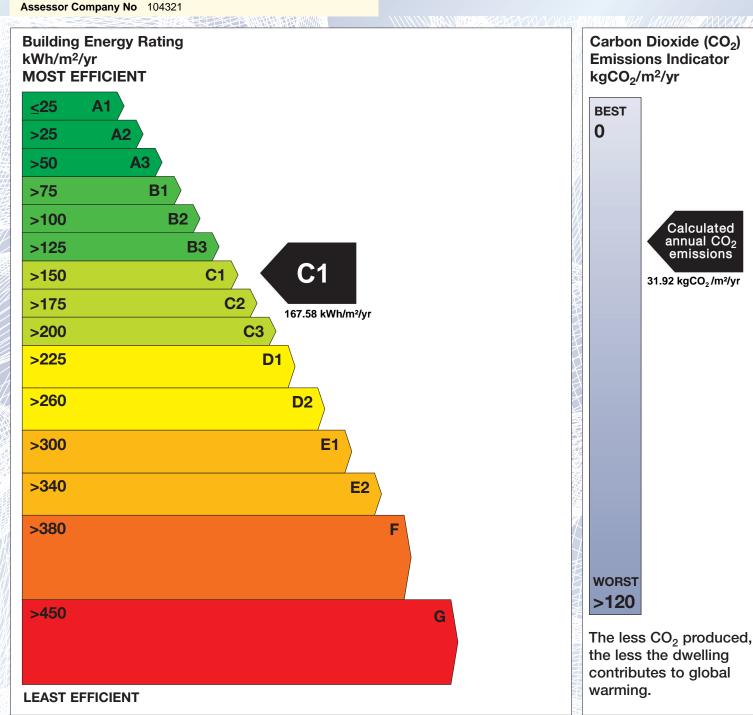

## **Building Energy Rating (BER)**

## BER for the building detailed below is:

**C1** 

## Address ## Address

The Building Energy Rating (BER) is an indication of the energy performance of this dwelling. It covers energy use for space heating, water heating, ventilation and lighting, calculated on the basis of standard occupancy. It is expressed as primary energy use per unit floor area per year (kWh/m²/yr).

'A' rated properties are the most energy efficient and will tend to have the lowest energy bills.

**IMPORTANT:** This BER is calculated on the basis of data provided to and by the BER Assessor, and using the version of the assessment software quoted below. A future BER assigned to this dwelling may be different, as a result of changes to the dwelling or to the assessment software.