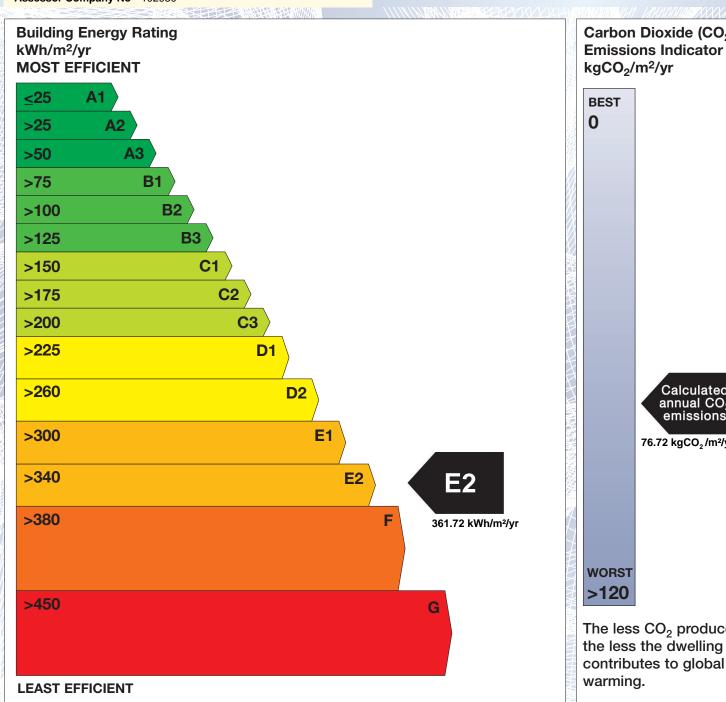

## BER for the building detailed below is:

**E2** 

| Address | 5 CHARLOTTE TERRACE |
|---------|---------------------|
|         | VICTORIA ROAD       |

DALKEY CO. DUBLIN

Eircode A96WP11 **BER Number** 118451244 Date of Issue 19/05/2025 Valid Until 19/05/2035 Assessor Number 102930 Assessor Company No 102930

The Building Energy Rating (BER) is an indication of the energy performance of this dwelling. It covers energy use for space heating, water heating, ventilation and lighting, calculated on the basis of standard occupancy. It is expressed as primary energy use per unit floor area per year (kWh/m²/yr).

'A' rated properties are the most energy efficient and will tend to have the lowest energy bills.

Carbon Dioxide (CO<sub>2</sub>) **Emissions Indicator** Calculated annual CO2 emissions 76.72 kgCO<sub>2</sub>/m<sup>2</sup>/yr The less CO<sub>2</sub> produced,