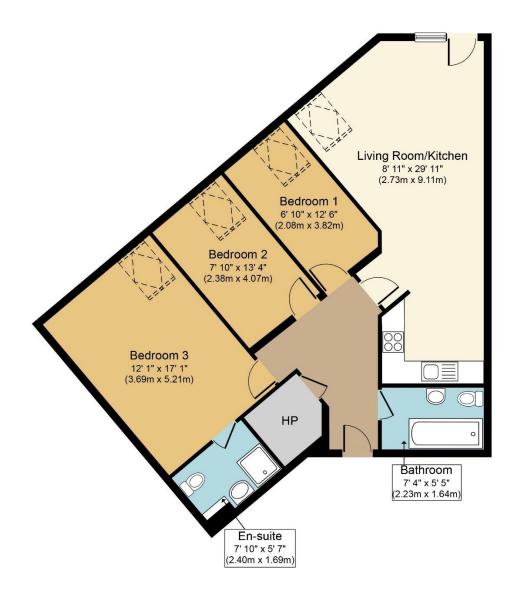

| Accommodation        |             |                                                              |
|----------------------|-------------|--------------------------------------------------------------|
| Entrance Hall        |             | New carpet flooring.                                         |
| Living / Dining Room |             | New carpet flooring. Door to balcony.                        |
| Kitchen              |             | New linoleum flooring.                                       |
| Bedroom No.1         | 4.1m x 2.1m | Fitted wardrobe. New carpet flooring.                        |
| Bedroom No.2         | 4.1m x 2.4m | Fitted wardrobe. New carpet flooring.                        |
| Bedroom No.3         | 5.2m x 3.7m | Fitted wardrobe. New carpet flooring.<br>Shower En-suite off |
| En-suite             | 2.4m x 1.7m | Part tiled. New linoleum flooring                            |
| Bathroom             | 2.2m x 1.7m | Electric shower. Part tiled. New linoleum flooring           |
| Hot press / Storage  |             | New linoleum flooring                                        |
|                      |             |                                                              |

Energy Performance Indicator: 147.86 kWh/m²/yr

Bedroom No.3

Bedroom No.2

Bedroom No.1

Bathroom

En-Suite Shower Room

## Floor Plan – For Indicative Purposes Only