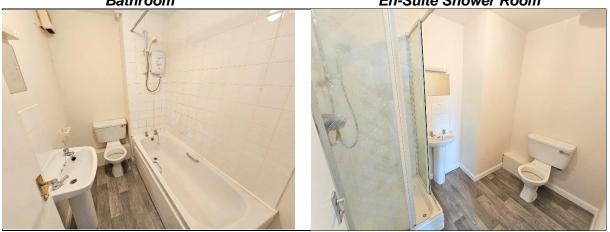

| Accommodation        |             |                                                              |
|----------------------|-------------|--------------------------------------------------------------|
| Entrance Hall        |             | New carpet flooring.                                         |
| Living / Dining Room |             | New carpet flooring. Door to balcony.                        |
| Kitchen              |             | New linoleum flooring.                                       |
| Bedroom No.1         | 4.1m x 2.1m | Fitted wardrobe. New carpet flooring.                        |
| Bedroom No.2         | 4.1m x 2.4m | Fitted wardrobe. New carpet flooring.                        |
| Bedroom No.3         | 5.2m x 3.7m | Fitted wardrobe. New carpet flooring.<br>Shower En-suite off |
| En-suite             | 2.4m x 1.7m | Part tiled. New linoleum flooring                            |
| Bathroom             | 2.2m x 1.7m | Electric shower. Part tiled. New linoleum flooring           |
| Hot press / Storage  |             | New linoleum flooring                                        |
|                      |             |                                                              |

Energy Performance Indicator: 147.86 kWh/m²/yr

Bedroom No.3

Bedroom No.2

Bedroom No.1

Bathroom

En-Suite Shower Room