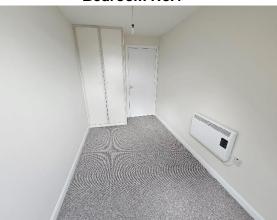

| Accommodation        |             |                                                              |
|----------------------|-------------|--------------------------------------------------------------|
| Entrance Hall        |             | New carpet flooring.                                         |
| Living / Dining Room |             | New carpet flooring. Door to balcony.                        |
| Kitchen              |             | New linoleum flooring.                                       |
| Bedroom No.1         | 4.1m x 2.1m | Fitted wardrobe. New carpet flooring.                        |
| Bedroom No.2         | 4.1m x 2.4m | Fitted wardrobe. New carpet flooring.                        |
| Bedroom No.3         | 5.2m x 3.7m | Fitted wardrobe. New carpet flooring.<br>Shower En-suite off |
| En-suite             | 2.4m x 1.7m | Part tiled. New linoleum flooring                            |
| Bathroom             | 2.2m x 1.7m | Electric shower. Part tiled. New linoleum flooring           |
| Hot press / Storage  |             | New linoleum flooring                                        |
|                      |             |                                                              |

Energy Performance Indicator: 147.86 kWh/m²/yr

Bedroom No.3

Bedroom No.2

Bedroom No.1

Bathroom

En-Suite Shower Room