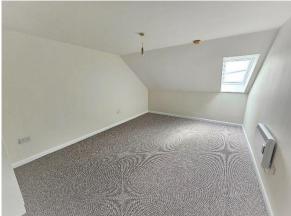

| Accommodation        |             |                                                              |
|----------------------|-------------|--------------------------------------------------------------|
| Entrance Hall        |             | New carpet flooring.                                         |
| Living / Dining Room |             | New carpet flooring. Door to balcony.                        |
| Kitchen              |             | New linoleum flooring.                                       |
| Bedroom No.1         | 4.1m x 2.1m | Fitted wardrobe. New carpet flooring.                        |
| Bedroom No.2         | 4.1m x 2.4m | Fitted wardrobe. New carpet flooring.                        |
| Bedroom No.3         | 5.2m x 3.7m | Fitted wardrobe. New carpet flooring.<br>Shower En-suite off |
| En-suite             | 2.4m x 1.7m | Part tiled. New linoleum flooring                            |
| Bathroom             | 2.2m x 1.7m | Electric shower. Part tiled. New linoleum flooring           |
| Hot press / Storage  |             | New linoleum flooring                                        |
|                      |             |                                                              |