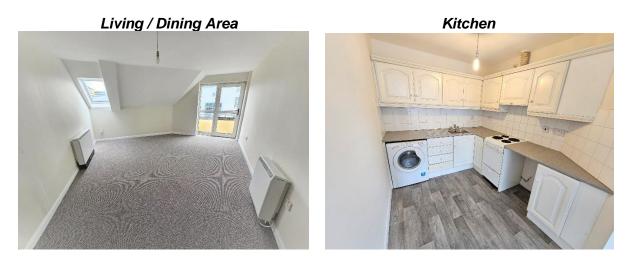

| Accommodation        |             |                                                              |
|----------------------|-------------|--------------------------------------------------------------|
| Entrance Hall        |             | New carpet flooring.                                         |
| Living / Dining Room |             | New carpet flooring. Door to balcony.                        |
| Kitchen              |             | New linoleum flooring.                                       |
| Bedroom No.1         | 4.1m x 2.1m | Fitted wardrobe. New carpet flooring.                        |
| Bedroom No.2         | 4.1m x 2.4m | Fitted wardrobe. New carpet flooring.                        |
| Bedroom No.3         | 5.2m x 3.7m | Fitted wardrobe. New carpet flooring.<br>Shower En-suite off |
| En-suite             | 2.4m x 1.7m | Part tiled. New linoleum flooring                            |
| Bathroom             | 2.2m x 1.7m | Electric shower. Part tiled. New linoleum flooring           |
| Hot press / Storage  |             | New linoleum flooring                                        |
|                      |             |                                                              |