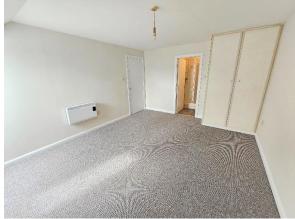

| Accommodation        |             |                                                              |
|----------------------|-------------|--------------------------------------------------------------|
| Entrance Hall        |             | New carpet flooring.                                         |
| Living / Dining Room |             | New carpet flooring. Door to balcony.                        |
| Kitchen              |             | New linoleum flooring.                                       |
| Bedroom No.1         | 4.1m x 2.1m | Fitted wardrobe. New carpet flooring.                        |
| Bedroom No.2         | 4.1m x 2.4m | Fitted wardrobe. New carpet flooring.                        |
| Bedroom No.3         | 5.2m x 3.7m | Fitted wardrobe. New carpet flooring.<br>Shower En-suite off |
| En-suite             | 2.4m x 1.7m | Part tiled. New linoleum flooring                            |
| Bathroom             | 2.2m x 1.7m | Electric shower. Part tiled. New linoleum flooring           |
| Hot press / Storage  |             | New linoleum flooring                                        |
|                      |             |                                                              |

Energy Performance Indicator: 147.86 kWh/m²/yr

Bedroom No.3

Bedroom No.2

Bedroom No.1

Bathroom

En-Suite Shower Room