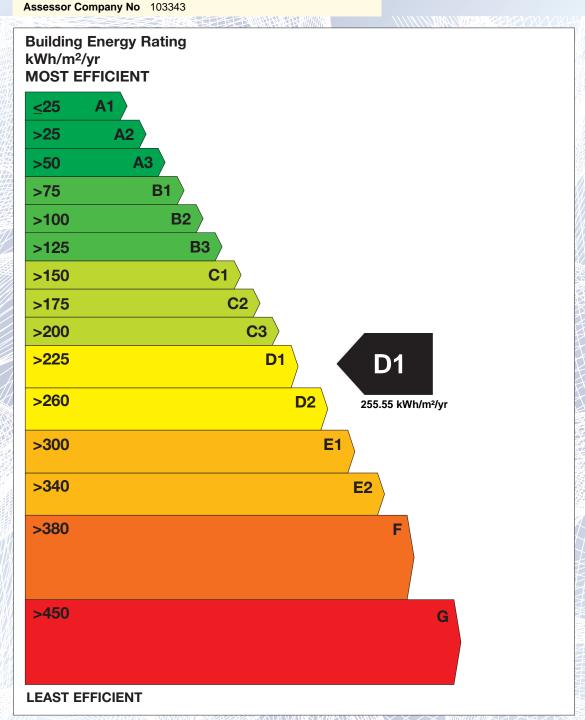

## BER for the building detailed below is:

**D1** 

| Address         | 9 THE LAWN<br>WOODBROOK GLEN<br>BRAY<br>CO. DUBLIN |
|-----------------|----------------------------------------------------|
| BER Number      | 111322178                                          |
| Date of Issue   | 09/08/2018                                         |
| Valid Until     | 09/08/2028                                         |
| Assessor Number | 103343                                             |

The Building Energy Rating (BER) is an indication of the energy performance of this dwelling. It covers energy use for space heating, water heating, ventilation and lighting, calculated on the basis of standard occupancy. It is expressed as primary energy use per unit floor area per year (kWh/m²/yr).