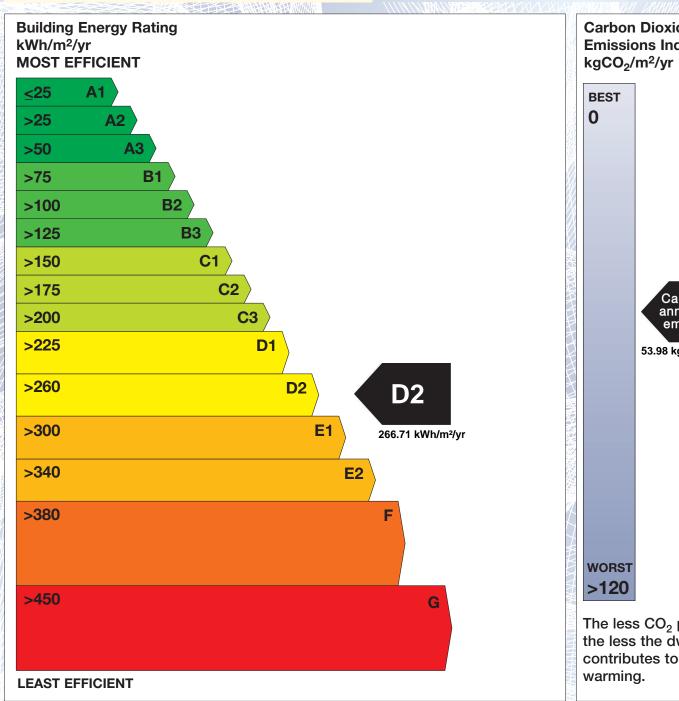

## **Building Energy Rating (BER)**

BER for the building detailed below is:

**D2** 

| Address             | 5 KILTERAGH DRIVE<br>FOXROCK<br>DUBLIN 18 |
|---------------------|-------------------------------------------|
| BER Number          | 108845843                                 |
| Date of Issue       | 29/07/2016                                |
| Valid Until         | 29/07/2026                                |
| Assessor Number     | 105497                                    |
| Assessor Company No | 104112                                    |

The Building Energy Rating (BER) is an indication of the energy performance of this dwelling. It covers energy use for space heating, water heating, ventilation and lighting, calculated on the basis of standard occupancy. It is expressed as primary energy use per unit floor area per year (kWh/m²/yr).

'A' rated properties are the most energy efficient and will tend to have the lowest energy bills.

Carbon Dioxide (CO<sub>2</sub>) **Emissions Indicator** Calculated annual CO2 emissions 53.98 kgCO<sub>2</sub>/m<sup>2</sup>/yr The less CO<sub>2</sub> produced, the less the dwelling contributes to global