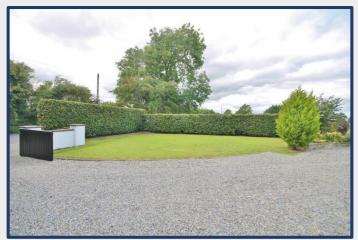

red central heating and double glazed windows all set amidst mature gardens in this most scenic location.

#### **ACCOMMODATION:**

**Entrance Hall:** 

**Living Room**: 3.96m x 3.87m. With tiled fireplace and corniced ceilings.

**Dining Room:** 5.07m x 3.21m. With feature fireplace.

**Kitchen:** 3.64m x 2.93m. With modern fitted pine kitchen units.





Bedroom 1: 3.77m x 3.52m. With built in wardrobes.

**Bathroom:** 2.79m x 1.77m. With tiled walls, floors, bath, w.c., shower and w.h.b.

Bedroom 2: 2.92m x 2.80m. With built in wardrobes.

Bedroom 3: 4.05m x 3.53m. With built in wardrobes.

**Garage:** 7.66m x 3.04m.













#### **OUTSIDE:**

- Mature Lawned Gardens
- Ample Car Parking

#### **SERVICES:**

Water: Mains

• Sewage: Septic Tank

• Heating: Oil Fired Central Heating









**VIEWING:** By Appointment Only

**BER RATING:** C2 (109856393)

**PRICE REGION:** €355,000



Main Street, Blessington, Co. Wicklow, W91 RK28.

**t**: (045) 865568

f: (045) 891425

e: blessington@jpmdoyle.ie

PSRA Licence: 002264

- J.P. & M. Doyle Ltd., for themselves and for the vendors of this property whose agents they are, give notice that:
- (1) the particulars are set out as a general outline for the guidance of intending purchasers and do not constitute part of an offer or contract.
- (2) all description, dimensions, references to condition and necessary permission of use and occupation, and other details are given in good faith and are believed to be correct, but any intending purchasers or tenants should not rely on them as statements or representations of fact but mus