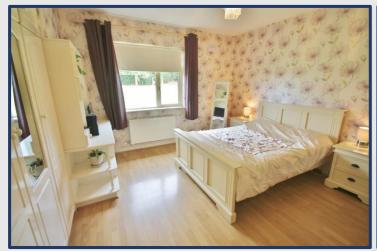

Bedroom 1: 3.77m x 3.52m. With built in wardrobes.

**Bathroom:** 2.79m x 1.77m. With tiled walls, floors, bath, w.c., shower and w.h.b.

Bedroom 2: 2.92m x 2.80m. With built in wardrobes.

Bedroom 3: 4.05m x 3.53m. With built in wardrobes.