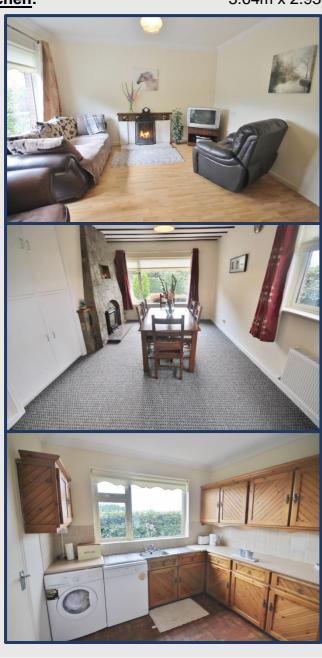

#### **ACCOMMODATION:**

**Entrance Hall:** 

**Living Room**: 3.96m x 3.87m. With tiled fireplace and corniced ceilings.

**Dining Room:** 5.07m x 3.21m. With feature fireplace.

**Kitchen:** 3.64m x 2.93m. With modern fitted pine kitchen units.