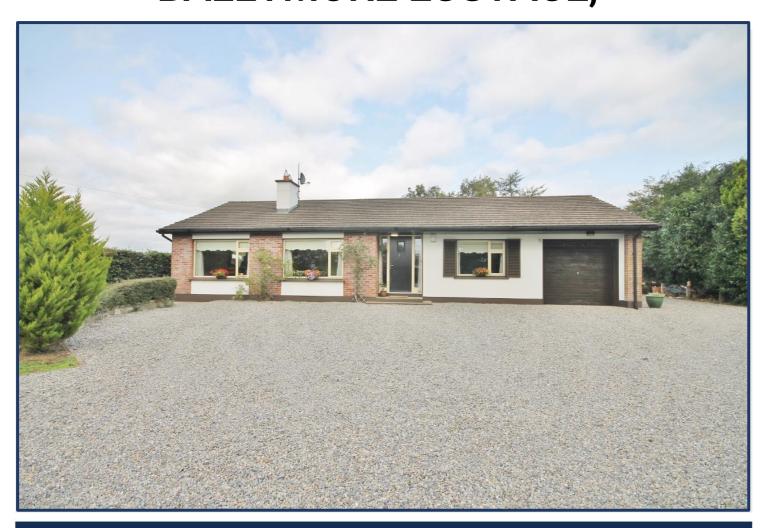

# BUNGALOW ON C. 0.5 ACRES/ 0.2 HA., LONGSTONE, BALLYMORE EUSTACE,

#### **LOCATION:**

Set on a mature site of c. 0.5 acre of grounds the property is conveniently located close to the village of Ballymore Eustace just off the N81 at Longstone on the border of Kildare and Wicklow. The quaint village of Ballymore Eustace with the renowned Ballymore Inn eatery is a 5 minute drive and Blessington is only 10 minutes' drive away. The Wicklow Mountains and Blessington Lakes are on your doorstep for the outdoors enthusiast while fishing, golfing and horse riding are all available nearby.

#### **DESCRIPTION**:

Beautiful bungalow in excellent condition throughout having recently been upgraded, extending to c. 120 sq. mts/ 1,292 sq.ft. standing on a site of c. 0.5 acre /0.2 hectares. Accommodation comprises of hall, living room, kitchen, dining room, bathroom, three bedrooms and attached garage with oil fired central heating and double glazed windows all set amidst mature gardens in this most scenic location.