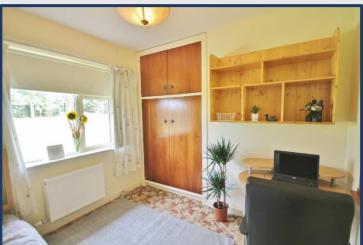

Bedroom 1: 3.77m x 3.52m. With built in wardrobes.

**Bathroom:** 2.79m x 1.77m. With tiled walls, floors, bath, w.c., shower and w.h.b.

Bedroom 2: 2.92m x 2.80m. With built in wardrobes.

Bedroom 3: 4.05m x 3.53m. With built in wardrobes.