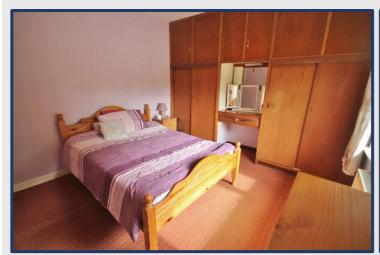

Bedroom 1: 3.77m x 3.52m. With built in wardrobes.

**Bathroom:** 2.79m x 1.77m. With tiled walls, floors, bath, w.c., shower and w.h.b.

Bedroom 2: 2.92m x 2.80m. With built in wardrobes.

Bedroom 3: 4.05m x 3.53m. With built in wardrobes.