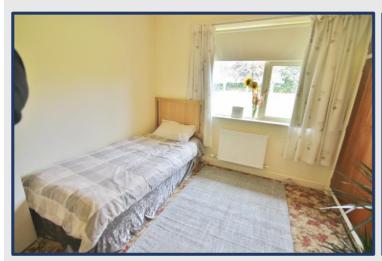

Bedroom 1: 3.77m x 3.52m. With built in wardrobes.

**Bathroom:** 2.79m x 1.77m. With tiled walls, floors, bath, w.c., shower and w.h.b.

Bedroom 2: 2.92m x 2.80m. With built in wardrobes.

Bedroom 3: 4.05m x 3.53m. With built in wardrobes.