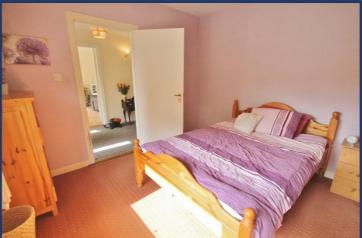

Bedroom 1: 3.77m x 3.52m. With built in wardrobes.

**Bathroom:** 2.79m x 1.77m. With tiled walls, floors, bath, w.c., shower and w.h.b.

Bedroom 2: 2.92m x 2.80m. With built in wardrobes.

Bedroom 3: 4.05m x 3.53m. With built in wardrobes.