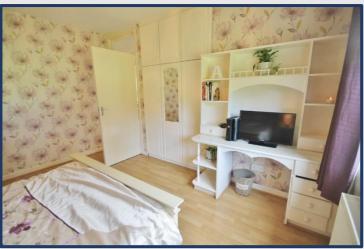

#### **ACCOMMODATION:**

**Entrance Hall:** 

**Living Room**: 3.96m x 3.87m. With tiled fireplace and corniced ceilings.

**Dining Room:** 5.07m x 3.21m. With feature fireplace.

**Kitchen:** 3.64m x 2.93m. With modern fitted pine kitchen units.

Bedroom 1: 3.77m x 3.52m. With built in wardrobes.

**Bathroom:** 2.79m x 1.77m. With tiled walls, floors, bath, w.c., shower and w.h.b.

Bedroom 2: 2.92m x 2.80m. With built in wardrobes.

Bedroom 3: 4.05m x 3.53m. With built in wardrobes.