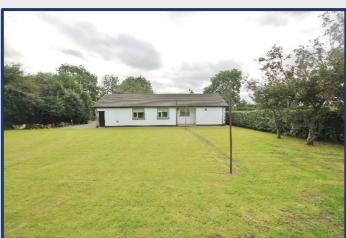

#### **LOCATION:**

Set on a mature site of c. 0.5 acre of grounds the property is conveniently located close to the village of Ballymore Eustace just off the N81 at Longstone on the border of Kildare and Wicklow. The quaint village of Ballymore Eustace with the renowned Ballymore Inn eatery is a 5 minute drive and Blessington is only 10 minutes' drive away. The Wicklow Mountains and Blessington Lakes are on your doorstep for the outdoors enthusiast while fishing, golfing and horse riding are all available nearby.

#### **DESCRIPTION**:

Beautiful bungalow in excellent condition throughout having recently been upgraded, extending to c. 120 sq. mts/ 1,292 sq.ft. standing on a site of c. 0.5 acre /0.2 hectares. Accommodation comprises of hall, living room, kitchen, dining room, bathroom, three bedrooms and attached garage with oil fired central heating and double glazed windows all set amidst mature gardens in this most scenic location.