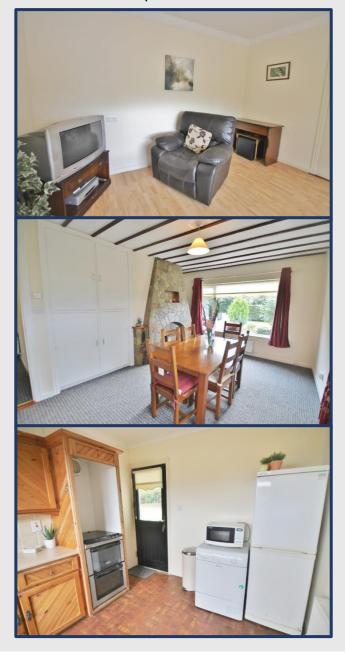

#### **ACCOMMODATION:**

**Entrance Hall:** 

**Living Room**: 3.96m x 3.87m. With tiled fireplace and corniced ceilings.

**Dining Room:** 5.07m x 3.21m. With feature fireplace.

**Kitchen:** 3.64m x 2.93m. With modern fitted pine kitchen units.