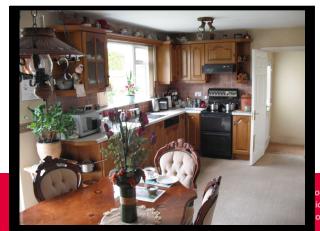

#### Sitting Room

14`8``x13`0`` (4.47 x3.96) Large Spacious Room. Electric Fire.TV Point.

- Kitchen /Dining Room
- 18`8``x11`2`` (5.69 x3.40)

Fitted Solid Kitchen Unit. Integrated Dishwasher. Under Stair Storage Cupboard. Sliding Door to rear Pation