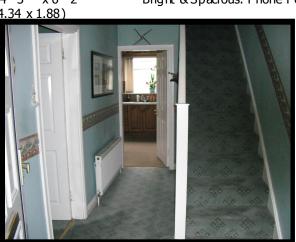

## **ACCOMMODATION:**

Porch

**Entrance Hall** 

6`4``x3`3`` (1.93 x0.99) 14`3``x6`2`` (4.34 x1.88) Glazed Sun Porch. Sliding Double Glazed PVC Door

Bright & Spacious. Phone Point