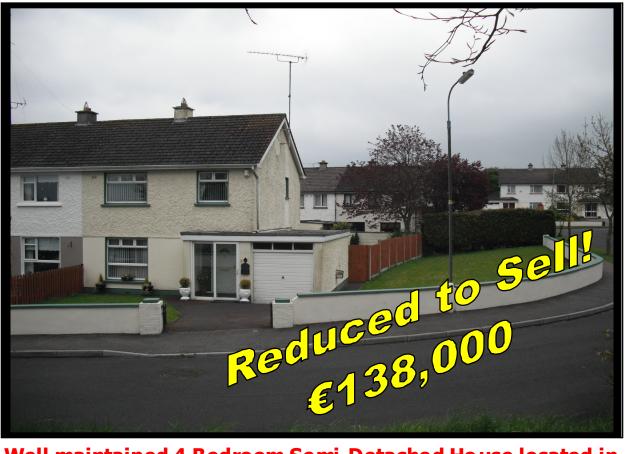

# 42 BELLVIEW HEIGHT'S DUBLIN RD., MULLINGAR

### Well maintained 4 Bedroom Semi-Detached House located in Much Sought After Location within Short Walk of Schools, Church, Shops & Canal Walk

Private Cul-De-Sac Overlooking Mature Wooded Green Area Exceptional Large End Site with Ample Room for Expansion to side Master Bedroom Ensuite Oil Fired Central Heating

Add ress: 42 Bellview Height's, Dublin Rd., Mullingar, Co. Westmeath