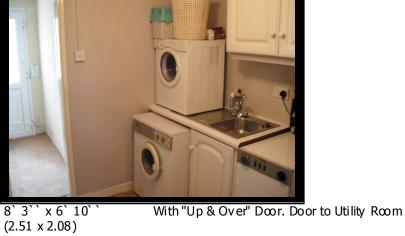

| Back Porch   | 6`11``x2`7``<br>(2.11 x0.79)  | Door to rear                                                                 |
|--------------|-------------------------------|------------------------------------------------------------------------------|
| Guest W.C.   | 6`11``x3`11``<br>(2.11 x1.19) | With WHB & WC                                                                |
| Utility Room | 8`3``x7`2``<br>(2.51 x2.18)   | Sink Unit. Wall Storage Unit. Plumbed for Washing Machine.<br>Door to Garage |
|              |                               |                                                                              |