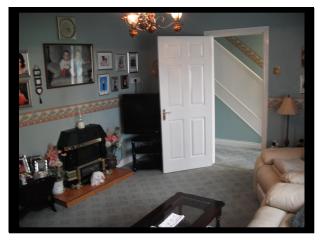

## **ACCOMMODATION:**

Porch

**Entrance Hall** 

6`4``x3`3`` (1.93 x0.99) 14`3``x6`2`` (4.34 x1.88) Glazed Sun Porch. Sliding Double Glazed PVC Door

Bright & Spacious. Phone Point

#### Sitting Room

14`8``x13`0`` (4.47 x3.96) Large Spacious Room. Electric Fire.TV Point.

- Kitchen /Dining Room
- 18`8``x11`2`` (5.69 x3.40)

Fitted Solid Kitchen Unit. Integrated Dishwasher. Under Stair Storage Cupboard. Sliding Door to rear Pation