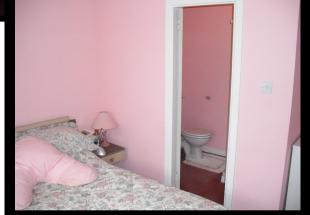

With WC., WHB. & Electric Shower

Bedroom 2

11`4``x8`2`` (3.45 x2.49)

| Bedroom 3 | 11`7``x8`0``<br>(3.53 x2.44) |
|-----------|------------------------------|
| Bedroom 4 | 7`3``x7`5``<br>(2.21 x2.26)  |