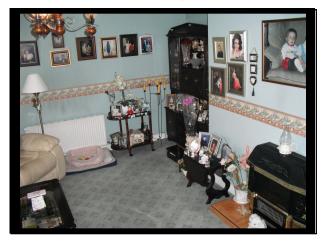

#### Sitting Room

14`8``x13`0`` (4.47 x3.96) Large Spacious Room. Electric Fire.TV Point.

- Kitchen /Dining Room
- 18`8``x11`2`` (5.69 x3.40)

Fitted Solid Kitchen Unit. Integrated Dishwasher. Under Stair Storage Cupboard. Sliding Door to rear Pation