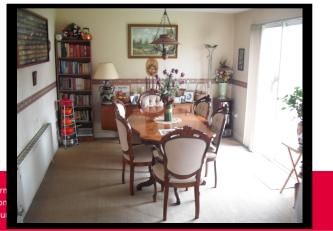

#### Sitting Room

14`8``x13`0`` (4.47 x3.96) Large Spacious Room. Electric Fire.TV Point.

- Kitchen /Dining Room
- 18`8``x11`2`` (5.69 x3.40)

Fitted Solid Kitchen Unit. Integrated Dishwasher. Under Stair Storage Cupboard. Sliding Door to rear Pation