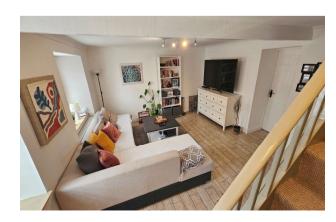

## **ACCOMMODATION**

**Entrance Porch** 2.1m x 1.8m (6'11" x 5'11").

**Kitchen/dining room** 4.5m x 4.2m (14'9" x 13'9").

**Utility Room** 1.3m x 2.3m (4'3" x 7'7").

**Sitting Room** *5.0m x 4.1m (*16'5" *x* 13'5").