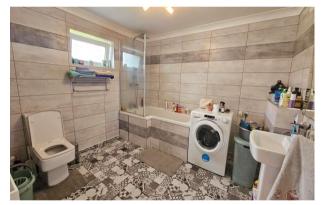

**Boiler room** 2.8m x 1.6m (9'2" x 5'3").

**Back Hall** 2.0m x 1.7m (6'7" x 5'7").

**Bathroom** 2.9m x 2.7m (9'6" x 8'10").

**Landing** 4.8m x 0.8m (15'9" x 2'7").

**Bedroom 1** 4.2m x 4.0m (13'9" x 13'1").