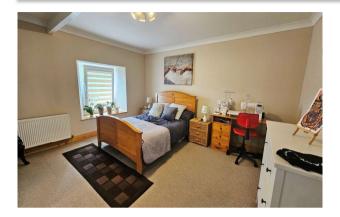

**Boiler room** 2.8m x 1.6m (9'2" x 5'3").

**Back Hall** 2.0m x 1.7m (6'7" x 5'7").

**Bathroom** 2.9m x 2.7m (9'6" x 8'10").

**Landing** 4.8m x 0.8m (15'9" x 2'7").

**Bedroom 1** 4.2m x 4.0m (13'9" x 13'1").

**Bedroom 2** 3.2m x 3.1m (10'6" x 10'2").

**Bedroom 3** 4.2m x 2.2m (13'9" x 7'3").