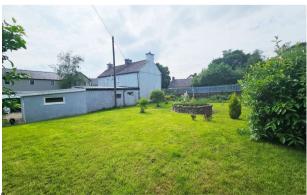

#### **KEY FEATURES**

- Charming original stone built period home in the heart of Cavan town, this second-hand detached house offers an ideal blend of character and modern convenience.
- Boasting a generous 100 square meters of living space, the property comprises three bedrooms, a spacious reception room, and a well-appointed bathroom.
- Outside, the property boasts an exceptional 0.27 acre town site with extensive garden space, perfect for outdoor relaxation and entertaining, awaits, complete with a south-facing aspect for enjoying the sunshine and local stream to rear of garden.
- The property also benefits from off-street parking and useful outbuildings for additional storage.
- With the aforementioned 0.27 acre site the property not only provides ample space to enjoy both indoor and outdoor living, but also the possibility of urban site potential with its extensive road frontage along Church Road.
- Solid Fuel Central Heating
- Mains Water Supply
- Mains Sewerage
- Outbuilding 1 5.3m x 4.1m
- Outbuilding 2 4.1m x 3.2m
- Don't miss out on the opportunity to own this wonderful property in a sought-after location. Contact us today to arrange a viewing.