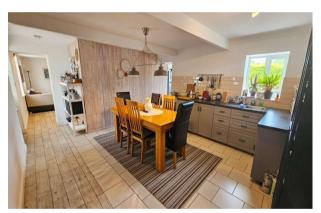

## **ACCOMMODATION**

**Entrance Porch** 2.1m x 1.8m (6'11" x 5'11").

**Kitchen/dining room** 4.5m x 4.2m (14'9" x 13'9").

**Utility Room** 1.3m x 2.3m (4'3" x 7'7").

**Sitting Room** *5.0m x 4.1m (*16'5" *x* 13'5").