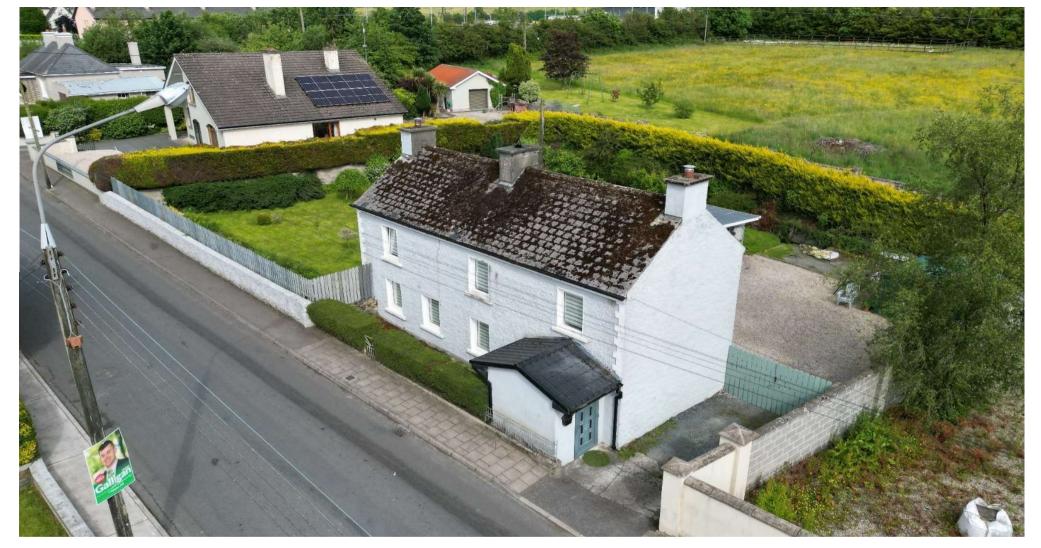

# Church Road, Kilnaleck, Cavan

A82A213

Asking Price: €240,000

## **DESCRIPTION**

DNG O'DWYER ARE EAGER TO BRING TO THE MARKET THIS STUNNING 3 BEDROOM REFURBISHED AND DETACHED DWELLING WITHIN A SHORT WALK TO KILNALECK TOWN CENTRE

#### **KEY FEATURES**

- Charming original stone built period home in the heart of Cavan town, this second-hand detached house offers an ideal blend of character and modern convenience.
- Boasting a generous 100 square meters of living space, the property comprises three bedrooms, a spacious reception room, and a well-appointed bathroom.
- Outside, the property boasts an exceptional 0.27 acre town site with extensive garden space, perfect for outdoor relaxation and entertaining, awaits, complete with a south-facing aspect for enjoying the sunshine and local stream to rear of garden.
- The property also benefits from off-street parking and useful outbuildings for additional storage.
- With the aforementioned 0.27 acre site the property not only provides ample space to enjoy both indoor and outdoor living, but also the possibility of urban site potential with its extensive road frontage along Church Road.
- Solid Fuel Central Heating
- Mains Water Supply
- Mains Sewerage
- Outbuilding 1 5.3m x 4.1m
- Outbuilding 2 4.1m x 3.2m
- Don't miss out on the opportunity to own this wonderful property in a sought-after location. Contact us today to arrange a viewing.