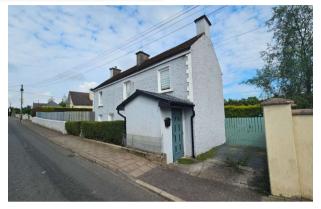

# Church Road, Kilnaleck, Cavan

A82A213

Asking Price: €240,000

## **DESCRIPTION**

DNG O'DWYER ARE EAGER TO BRING TO THE MARKET THIS STUNNING 3 BEDROOM REFURBISHED AND DETACHED DWELLING WITHIN A SHORT WALK TO KILNALECK TOWN CENTRE

#### **KEY FEATURES**

- Charming original stone built period home in the heart of Cavan town, this second-hand detached house offers an ideal blend of character and modern convenience.
- Boasting a generous 100 square meters of living space, the property comprises three bedrooms, a spacious reception room, and a well-appointed bathroom.
- Outside, the property boasts an exceptional 0.27 acre town site with extensive garden space, perfect for outdoor relaxation and entertaining, awaits, complete with a south-facing aspect for enjoying the sunshine and local stream to rear of garden.
- The property also benefits from off-street parking and useful outbuildings for additional storage.
- With the aforementioned 0.27 acre site the property not only provides ample space to enjoy both indoor and outdoor living, but also the possibility of urban site potential with its extensive road frontage along Church Road.
- Solid Fuel Central Heating
- Mains Water Supply
- Mains Sewerage
- Outbuilding 1 5.3m x 4.1m
- Outbuilding 2 4.1m x 3.2m
- Don't miss out on the opportunity to own this wonderful property in a sought-after location. Contact us today to arrange a viewing.