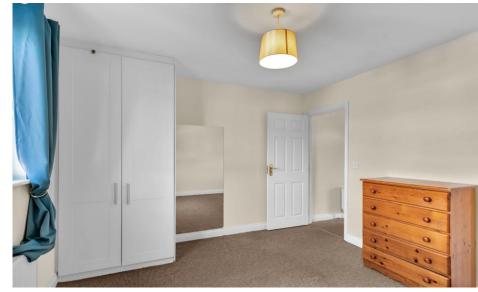

Guest W.C. 1.48 x 1.58: WC, WHB, Lino flooring, radiator, light fitting, ceiling fan

Landing 1.15 x 3.0: Carpet on stairs & landing, radiator, access to attic, hot press, light fitting

Bedroom 1 3.41 x 3.51: Carpet, fitted wardrobe., curtains vent, radiator, light fitting

Bedroom 2 3.04 x 3.50: Carpet. curtains, vent, radiator, light fitting

Bathroom 2.40 x 1.82: Lino flooring, wc, whb, bath, Mira shower unit above bath, partially tiled walls,

shelving, light fitting, ceiling fan, radiator