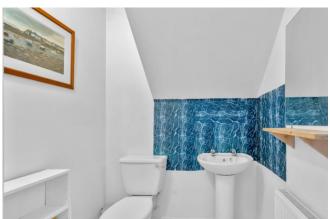

Guest W.C. 1.48 x 1.58: WC, WHB, Lino flooring, radiator, light fitting, ceiling fan

Landing 1.15 x 3.0: Carpet on stairs & landing, radiator, access to attic, hot press, light fitting

Bedroom 1 3.41 x 3.51: Carpet, fitted wardrobe., curtains vent, radiator, light fitting