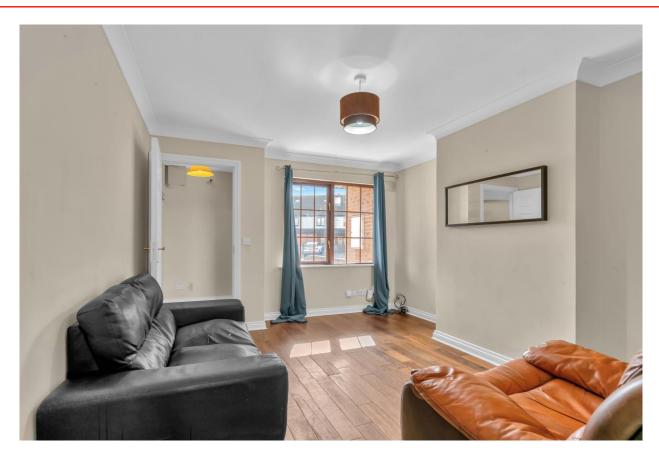

No. 69 offers spacious living accommodation with sitting room to the front, guest w.c. and kitchen / dining area overlooking the rear garden.

Two double bedrooms and main bathroom complete the first floor accommodation.

#### Accommodation

Open Porch 1.97 x 1.16: Timber flooring, light fitting

Lounge 3.51 x 4.47: Timber flooring, coving, light fitting, curtains, vent, radiator

Inner Hall 1.520 x 0.955: Timber flooring

Kitchen / Diner 6.37 x 3.47: Tiled floor, fitted units, oven & hob, shelving, stainless steel extractor, light fitting, radiator, French doors to rear garden