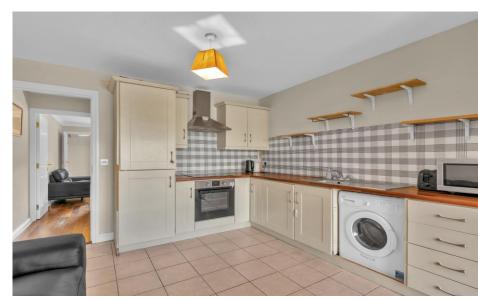

#### Accommodation

Open Porch 1.97 x 1.16: Timber flooring, light fitting

Lounge 3.51 x 4.47: Timber flooring, coving, light fitting, curtains, vent, radiator

Inner Hall 1.520 x 0.955: Timber flooring

Kitchen / Diner 6.37 x 3.47: Tiled floor, fitted units, oven & hob, shelving, stainless steel extractor, light fitting, radiator, French doors to rear garden