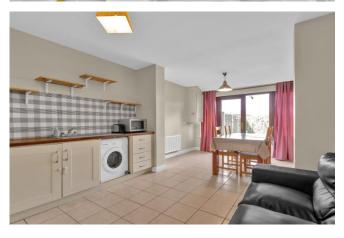

#### Accommodation

Open Porch 1.97 x 1.16: Timber flooring, light fitting

Lounge 3.51 x 4.47: Timber flooring, coving, light fitting, curtains, vent, radiator

Inner Hall 1.520 x 0.955: Timber flooring

Kitchen / Diner 6.37 x 3.47: Tiled floor, fitted units, oven & hob, shelving, stainless steel extractor, light fitting, radiator, French doors to rear garden