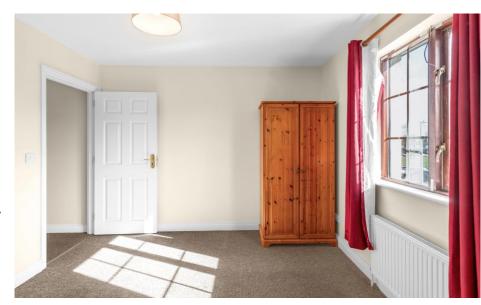

Guest W.C. 1.48 x 1.58: WC, WHB, Lino flooring, radiator, light fitting, ceiling fan

Landing 1.15 x 3.0: Carpet on stairs & landing, radiator, access to attic, hot press, light fitting

Bedroom 1 3.41 x 3.51: Carpet, fitted wardrobe., curtains vent, radiator, light fitting

Bedroom 2 3.04 x 3.50: Carpet. curtains, vent, radiator, light fitting

Bathroom 2.40 x 1.82: Lino flooring, wc, whb, bath, Mira shower unit above bath, partially tiled walls,

shelving, light fitting, ceiling fan, radiator