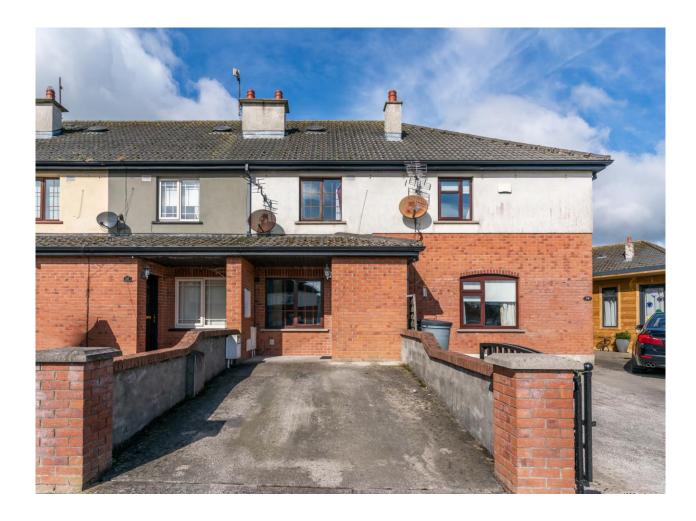

# For Sale

Asking Price: €210,000

69 Coney Meadows, Coneyboro, Athy, Co. Kildare, R4 NN72.

Sherry FitzGerald McDermott are delighted to present to the market this beautiful two-bedroom mid-terrace residence in the very popular Coneyboro estate. This property has been very well maintained throughout.

Coneyboro is a highly sought after estate within walking distance of all town amenities including Athy train station; making it an ideal property for investors or commuters alike.

Viewing is highly recommended.

## Special Features & Services

- Gas fired central heating
- Plaster & red bring finish
- Rear garden area with decorative stove
- Hard wood doors & windows (Double glazing)
- Concrete walls to front & pillars (red brick)

### **Directions**

From Athy town centre head out the Carlow Road, passed petrol station. Coneyboro is on the left through to pillars. Proceed to roundabout taking a right then 3rd left. Continue down road and property is on your left marked with a for-sale sign.