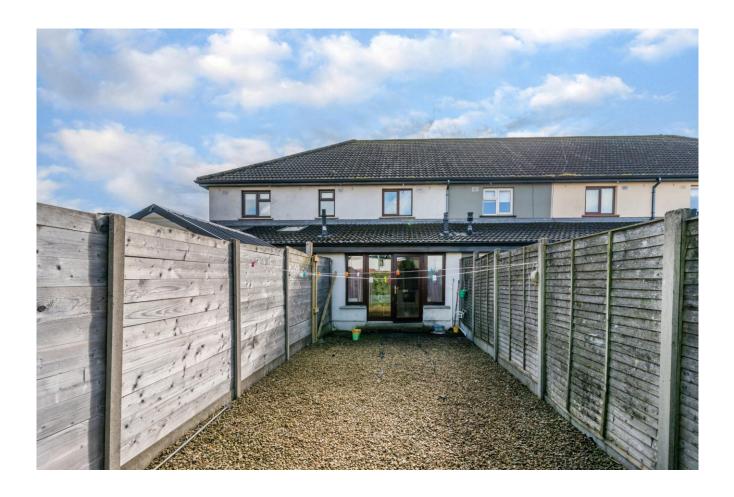

## Special Features & Services

- Gas fired central heating
- Plaster & red bring finish
- Rear garden area with decorative stove
- Hard wood doors & windows (Double glazing)
- Concrete walls to front & pillars (red brick)