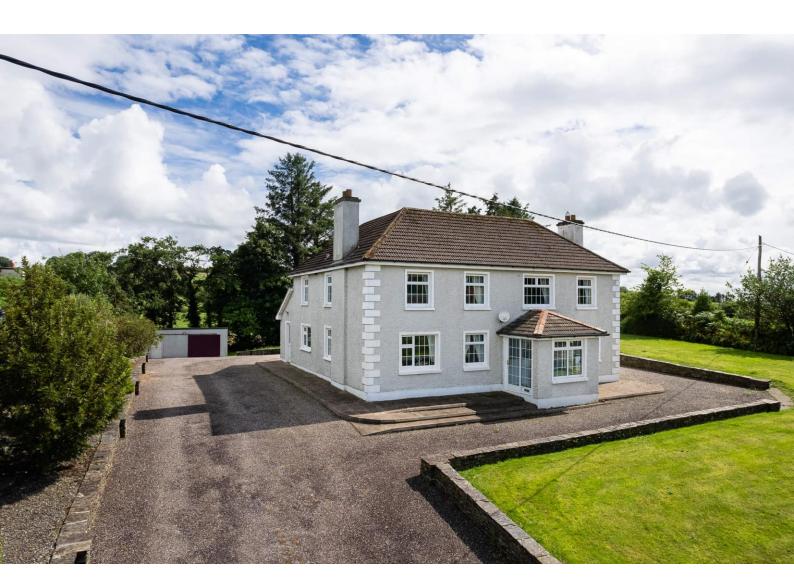

## For Sale

Asking Price: €369,000

Sherry FitzGerald O'Neill

Derrynagree, Drimoleague, Co Cork. P47 V067

sherryfitz.ie

Impressive detached 4 bedroom family home, set on just over 0.6 acres approx. of gardens, offering sweeping countryside views and conveniently located immediately north east of Drimoleague village.

The residence extends to 175.6 sq. m. approximately and is a bright and airy property. It is presented in excellent condition with many enhancing features, including wooden floors, oil fired central heating and pvc double glazed windows.

The house is a substantial and spacious 2 storey extended building. Ground floor accommodation consists of entrance porch, sitting room, living room, sunroom, kitchen / dining room, utility and wc.

On the upper level there are 4 bedrooms with master ensuite and a family bathroom. The house is full of potential and is an ideal family home.

There are gardens to the front and side which are laid out in lawns interspersed with mature specimen trees and shrubs. The driveway is gravelled and allows parking for numerous vehicles. The patio area to the rear of the property is paved and also benefits from external lighting. There is garden shed to the rear of the property's site.