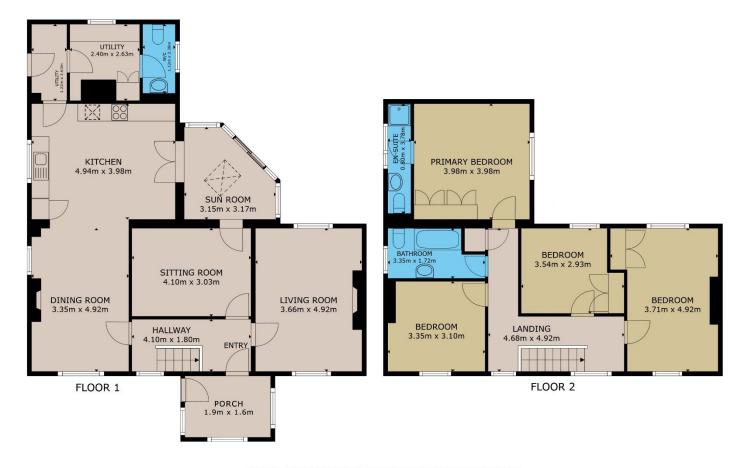

Services: Oil fired central heating, mains water supply, septic tank, wifi.

While very attempt has been made to ensure the accuracy of the floor plan contained here, measurements of doors, windows, noons and any other items are approximate and no responsibility is taken for any error, omission, or misstatement. This plan is for illustrative purposes only and should be used as such by any prospective purchase.