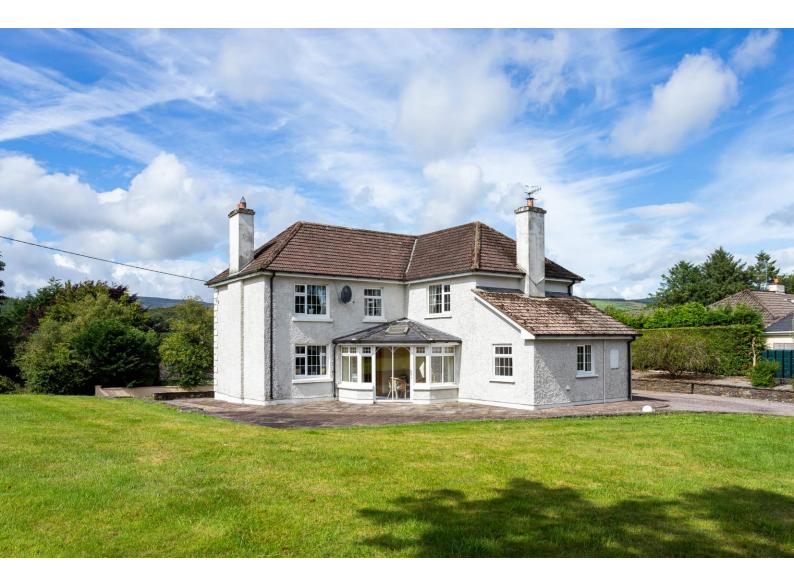

## For Sale

Asking Price: €369,000

Sherry FitzGerald O'Neill

Derrynagree, Drimoleague, Co Cork. P47 V067

sherryfitz.ie

Impressive detached 4 bedroom family home, set on just over 0.6 acres approx. of gardens, offering sweeping countryside views and conveniently located immediately north east of Drimoleague village.

The residence extends to 175.6 sq. m. approximately and is a bright and airy property. It is presented in excellent condition with many enhancing features, including wooden floors, oil fired central heating and pvc double glazed windows.

There are gardens to the front and side which are laid out in lawns interspersed with mature specimen trees and shrubs. The driveway is gravelled and allows parking for numerous vehicles. The patio area to the rear of the property is paved and also benefits from external lighting. There is garden shed to the rear of the property's site.