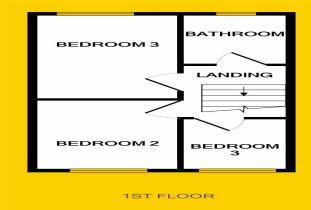

### BEDROOM 1

8'8"x6'8"(2.7mx2.1m)

Double bedroom to the front of the property with laminate flooring and built in wardobes.

#### **BEDROOM 2**

10'8"x9'1"(3.3mx2.8m)

Double bedroom to the rear of the property with laminate flooring and built in wardobes.

#### **BEDROOM 3**

10'1"x11'1"(3.1mx3.4m)

Single bedroom with laminate flooring

# **BATHROOM**

5'9"x6'2"(1.8mx1.9m)

Fully tiled, fitted with wc, whb, and shower unit.