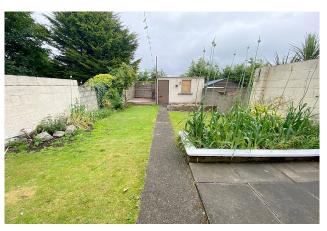

# **DESCRIPTION**

RAY COOKE AUCTIONEERS are delighted to present this three bedroom semi detached family home to the market on Kingswood View tucked away just off Belgard Road, Dublin 24. This mature development is magnificently located with a stone's throw of The Luas and proves ever popular with local first time buyers. Also within easy reach you will find a wide array of local shops & schools, Tallaght Hospital & The Square Shopping Centre. Interior living accommodation of c. 820 sq ft comprises of entrance hallway, lounge, kitchen/ dining room, three bedrooms and main family bathroom. No 2 is nicely presented throughout and ready to walk into. The front is not overlooked and the cobblelock driveway gives ample space to park a number of cars. The rear, also not overlooked, offers a lengthy lawn garden with a raised decked area. An ideal purchase for any first time buyer - Call Ray Cooke Auctioneers to arrange viewing.

### **FEATURES**

- c. 820 sq ft
- BER D2
- Gas fired central heating
- Clean condition throughout
- Fully tiled bathroom
- Cobblelock front driveway
- Lengthy rear garden
- Not overlooked to front or rear
- Block storage shed
- Peaceful cul de sac
- A host of local amenities on your doorstep
- Within arm's reach of The Luas
- Tallaght Hospital & M50 Motorway found within minutes
- Ideal for 1st time buyers & investors
- Viewing highly advised!