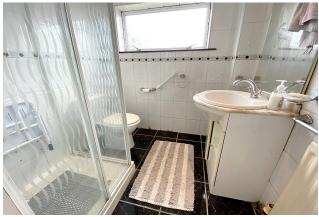

# **BATHROOM**

5'9"x6'2"(1.8mx1.9m)

Fully tiled, fitted with wc, whb, and shower unit.