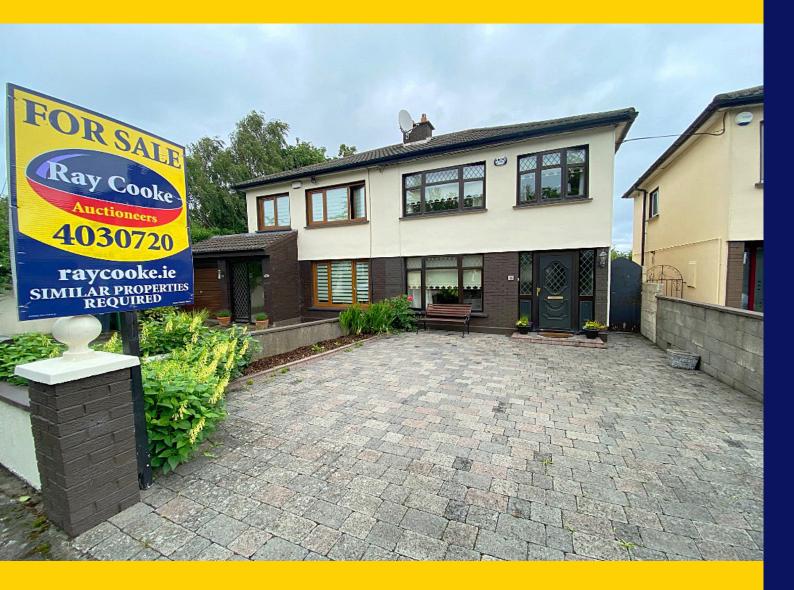

# FOR SALE

BY PRIVATE TREATY

2 Kingswood View Tallaght Dublin 24 D24 DP9T

Three Bed Semi Detached c. 76.2sq.m /820.sq.ft

BER D2

Price: €295,000 raycooke.ie

# **DESCRIPTION**

RAY COOKE AUCTIONEERS are delighted to present this three bedroom semi detached family home to the market on Kingswood View tucked away just off Belgard Road, Dublin 24. This mature development is magnificently located with a stone's throw of The Luas and proves ever popular with local first time buyers. Also within easy reach you will find a wide array of local shops & schools, Tallaght Hospital & The Square Shopping Centre. Interior living accommodation of c. 820 sq ft comprises of entrance hallway, lounge, kitchen/ dining room, three bedrooms and main family bathroom. No 2 is nicely presented throughout and ready to walk into. The front is not overlooked and the cobblelock driveway gives ample space to park a number of cars. The rear, also not overlooked, offers a lengthy lawn garden with a raised decked area. An ideal purchase for any first time buyer - Call Ray Cooke Auctioneers to arrange viewing.

### **FEATURES**

- c. 820 sq ft
- BER D2
- Gas fired central heating
- Clean condition throughout
- Fully tiled bathroom
- Cobblelock front driveway
- Lengthy rear garden
- Not overlooked to front or rear
- Block storage shed
- Peaceful cul de sac
- A host of local amenities on your doorstep
- Within arm's reach of The Luas
- Tallaght Hospital & M50 Motorway found within minutes
- Ideal for 1st time buyers & investors
- Viewing highly advised!