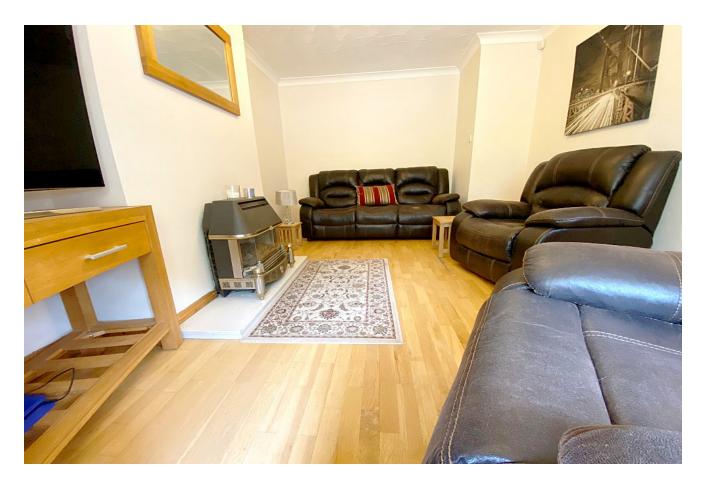

bathroom. No 2 is nicely presented throughout and ready to walk into. The front is not overlooked and the cobblelock driveway gives ample space to park a number of cars. The rear, also not overlooked, offers a lengthy lawn garden with a raised decked area. An ideal purchase for any first time buyer - Call Ray Cooke Auctioneers to arrange viewing.

### **FEATURES**

- c. 820 sq ft
- BER D2
- Gas fired central heating
- Clean condition throughout
- Fully tiled bathroom
- Cobblelock front driveway
- Lengthy rear garden
- Not overlooked to front or rear
- Block storage shed
- Peaceful cul de sac
- A host of local amenities on your doorstep
- Within arm's reach of The Luas
- Tallaght Hospital & M50 Motorway found within minutes
- Ideal for 1st time buyers & investors
- Viewing highly advised!









# **ACCOMMODATION**

### **HALLWAY**

5'5"x10'5"(1.7mx3.2m)

Laminate flooring with access to lounge and kitchen, carpet to stairs and landing.

### **LOUNGE**

10'5"x15'4"(3.2mx4.7m)

Bright lounge with laminate flooring.

#### KITCHEN/DINING

12'7"x16'1"(3.9mx4.9m)

Fitted kitchen with eye and floor levels unit, tiled flooring with access to rear garden.

### BEDROOM 1

8'8"x6'8"(2.7mx2.1m)

Double bedroom to the front of the property with laminate flooring and built in wardobes.

#### **BEDROOM 2**

10'8"x9'1"(3.3mx2.8m)

Double bedroom to the rear of the property with laminate flooring and built in wardobes.

#### **BEDROOM 3**

10'1"x11'1"(3.1mx3.4m)

Single bedroom with laminate flooring

# **BATHROOM**

5'9"x6'2"(1.8mx1.9m)

Fully tiled, fitted with wc, whb, and shower unit.