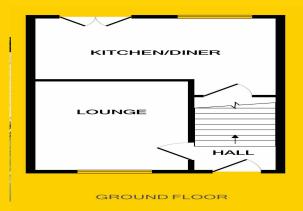

# **ACCOMMODATION**

### **HALLWAY**

5'5"x10'5"(1.7mx3.2m)

Laminate flooring with access to lounge and kitchen, carpet to stairs and landing.

### **LOUNGE**

10'5"x15'4"(3.2mx4.7m)

Bright lounge with laminate flooring.

#### KITCHEN/DINING

12'7"x16'1"(3.9mx4.9m)

Fitted kitchen with eye and floor levels unit, tiled flooring with access to rear garden.