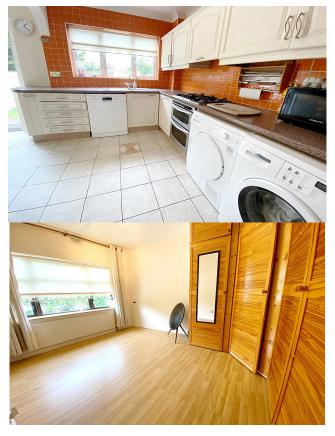

#### KITCHEN/DINING

12'7"x16'1"(3.9mx4.9m)

Fitted kitchen with eye and floor levels unit, tiled flooring with access to rear garden.