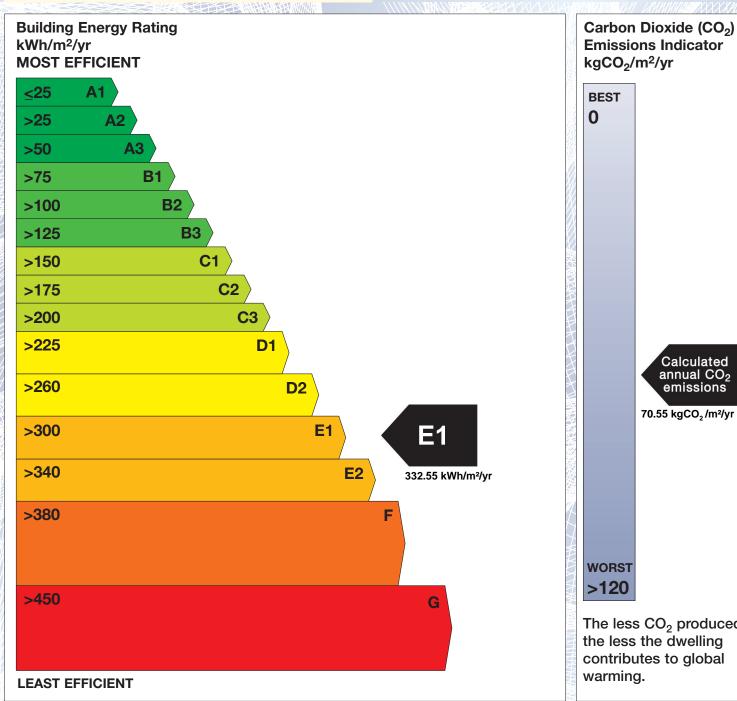

## **Building Energy Rating (BER)**

BER for the building detailed below is:

**E1** 

**Address** 2 WILLOWFIELD AVENUE **DUBLIN 14 BER Number** 111971552 Date of Issue 03/04/2019 Valid Until 03/04/2029 Assessor Number 102373 Assessor Company No 102370

The Building Energy Rating (BER) is an indication of the energy performance of this dwelling. It covers energy use for space heating, water heating, ventilation and lighting, calculated on the basis of standard occupancy. It is expressed as primary energy use per unit floor area per year (kWh/m²/yr).

'A' rated properties are the most energy efficient and will tend to have the lowest energy bills.

**Emissions Indicator** Calculated annual CO2 emissions 70.55 kgCO<sub>2</sub>/m<sup>2</sup>/yr The less CO<sub>2</sub> produced,