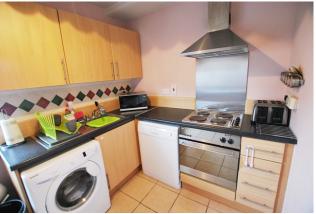

#### **KITCHEN**

12'1" x 11'1" (3.7m x 3.4m)

Tiled to floor and splashback, fitted kitchen units with ample work top space, undertairs storage press.