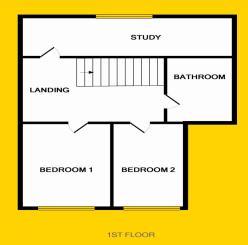

#### **BEDROOM 1**

12'1" x 9'1" (3.7m x 2.8m)

Double bedroom to the front of the property, carpet to floor, wall of built in wardrobe with

## BEDROOM 2

12'1" x 9'5' (3.7m x 2.9m)

Double bedroom to the front of the property, carpet to floor and built in wardrobes.

# BATHROOM

7'2" x 5'9" (2.2m x 1.8m)

Fitted bathroom suite with wc, whb and bath with shower, tiled floors.

#### **STUDY**

19'0" x 6'5" (5.8m x 2m)

Located to the rear, carpet to floor, large velux window, would suit a variety of uses.

## **FLOOR PLANS**

OUR FLOOR PLANS ARE PROVIDED FOR THE SOLE PURPOSE OF GIVING YOU AN IDEA AS TO THE INTERIOR LAYOUT. DIMENSIONS HAVE BEEN ROUNDED OFF AND ESTIMATED WHERE APPROPRIATE TO PROVIDE CLARITY AND SAVE SPACE. TOTAL SQUARE FOOTAGE IS AN APPROXIMATION OF INTERIOR SPACE.