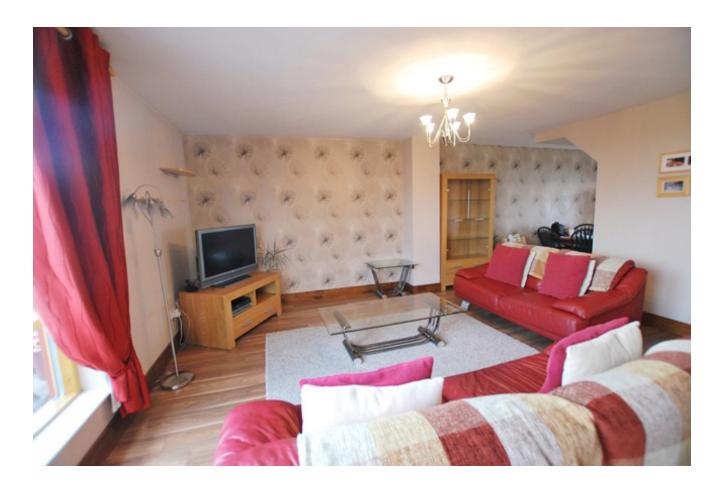

Most spacious interior living accommodation, split over two floors, comprises of entrance hallway, guest wc, extra-large lounge with separate kitchen, two double bedrooms, main family bathroom and an additional study which would suit a variety of uses. Off the lounge you are greeted by a generous balcony with ample outside space and stunning mountain views. No. 36 comes to the market in pristine condition from top to bottom and is one of the nicest properties to come to the market in Cedarbrook in recent times. It will surely appeal to both 1st time buyers and investors; early viewing is highly advised!

#### **LOUNGE**

15'7" x 16'4" (4.8m x 5m)

Large open room, laminate flooring, open access to kitchen and door to balcony.