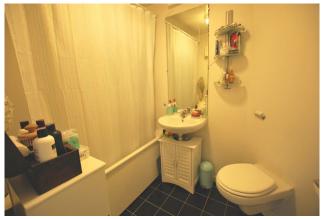

# BATHROOM

7'2" x 5'9" (2.2m x 1.8m)

Fitted bathroom suite with wc, whb and bath with shower, tiled floors.