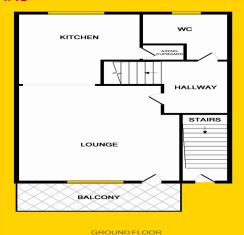

## HALLWAY (1ST FLOOR)

15'7" x 16'7 (4.8m x 5m)

Carpet to stairs and landing, access to lounge, wc and stairs tp upper level.

#### **LOUNGE**

15'7" x 16'4" (4.8m x 5m)

Large open room, laminate flooring, open access to kitchen and door to balcony.

#### **KITCHEN**

12'1" x 11'1" (3.7m x 3.4m)

Tiled to floor and splashback, fitted kitchen units with ample work top space, undertairs storage press.

## **FLOOR PLANS**

OUR FLOOR PLANS ARE PROVIDED FOR THE SOLE PURPOSE OF GIVING YOU AN IDEA AS TO THE INTERIOR LAYOUT. DIMENSIONS HAVE BEEN ROUNDED OFF AND ESTIMATED WHERE APPROPRIATE TO PROVIDE CLARITY AND SAVE SPACE. TOTAL SQUARE FOOTAGE IS AN APPROXIMATION OF INTERIOR SPACE.