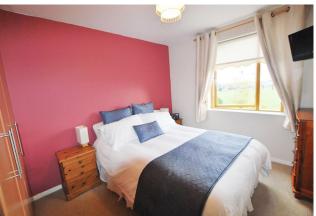

#### **BEDROOM 1**

12'1" x 9'1" (3.7m x 2.8m)

Double bedroom to the front of the property, carpet to floor, wall of built in wardrobe with

## BEDROOM 2

12'1" x 9'5' (3.7m x 2.9m)

Double bedroom to the front of the property, carpet to floor and built in wardrobes.