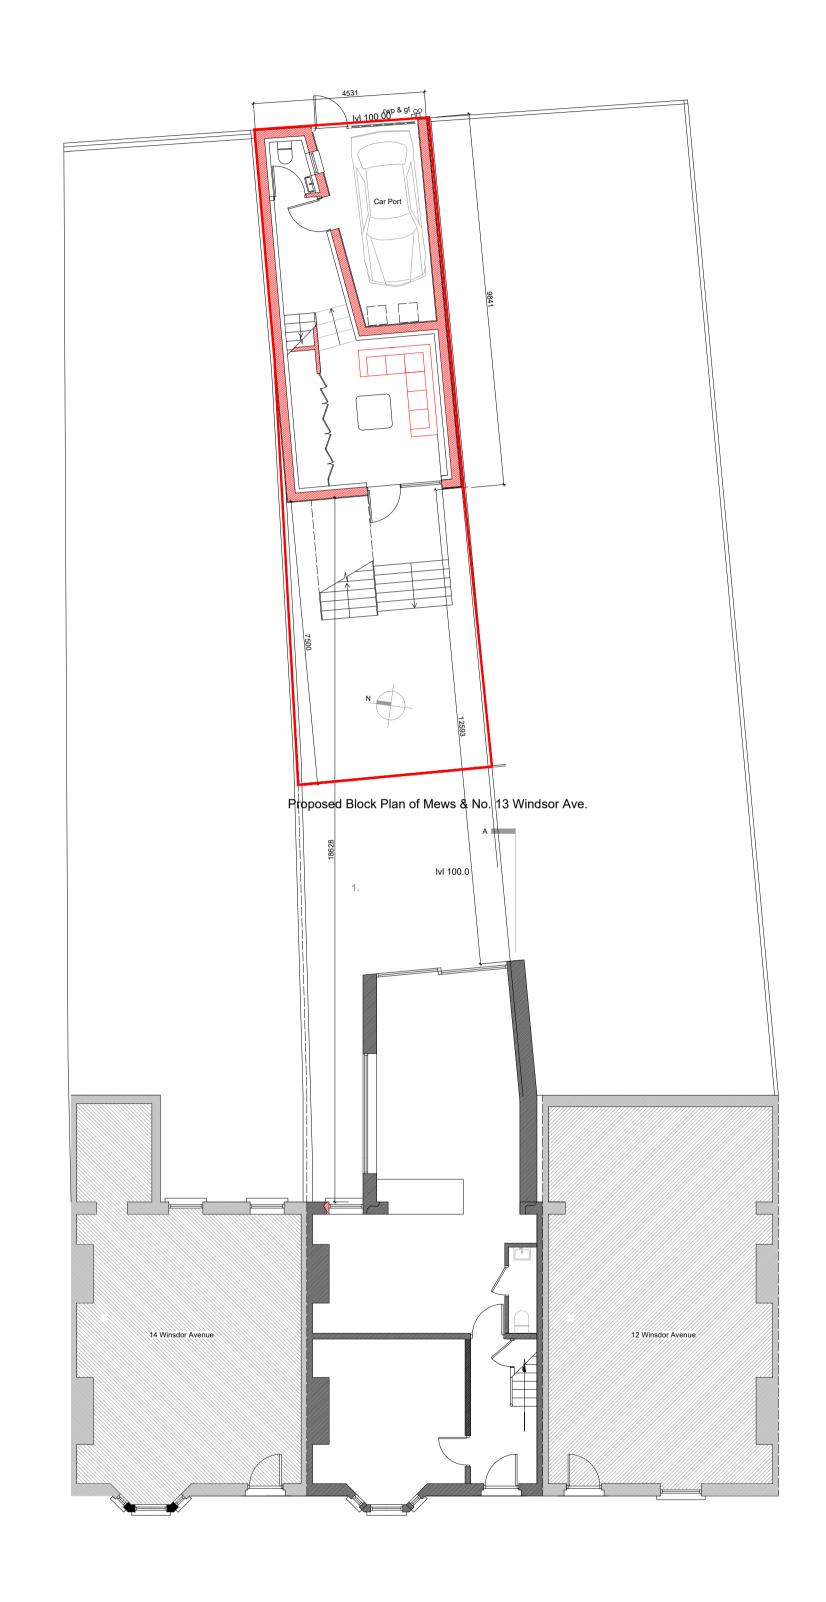

Existing Development

| OF THE ARCHI    | E D W A R D F I           | TZGERALD SELBY                       | A R C H I T E C T M.R.I.A.I.         |
|-----------------|---------------------------|--------------------------------------|--------------------------------------|
| - PORTION HAD - | 122 Butterfield Avenue    | , Rathfarnham, Dublin 14. Mob: 087 2 | 802895 Email: efsarchitect@gmail.com |
|                 | CLIENT:                   | PROJECT:  Mews to rear of No         | . 13 Windsor Avenue,                 |
|                 | Croydon Developments Ltd. | Fairview, Dublin 3.                  | ,                                    |
|                 | DRAWING: Proposed Plans   |                                      | DRAWING No: AI-001                   |
|                 | DATE 12/2022              | DRN EFS                              | SCALE: 1:100                         |