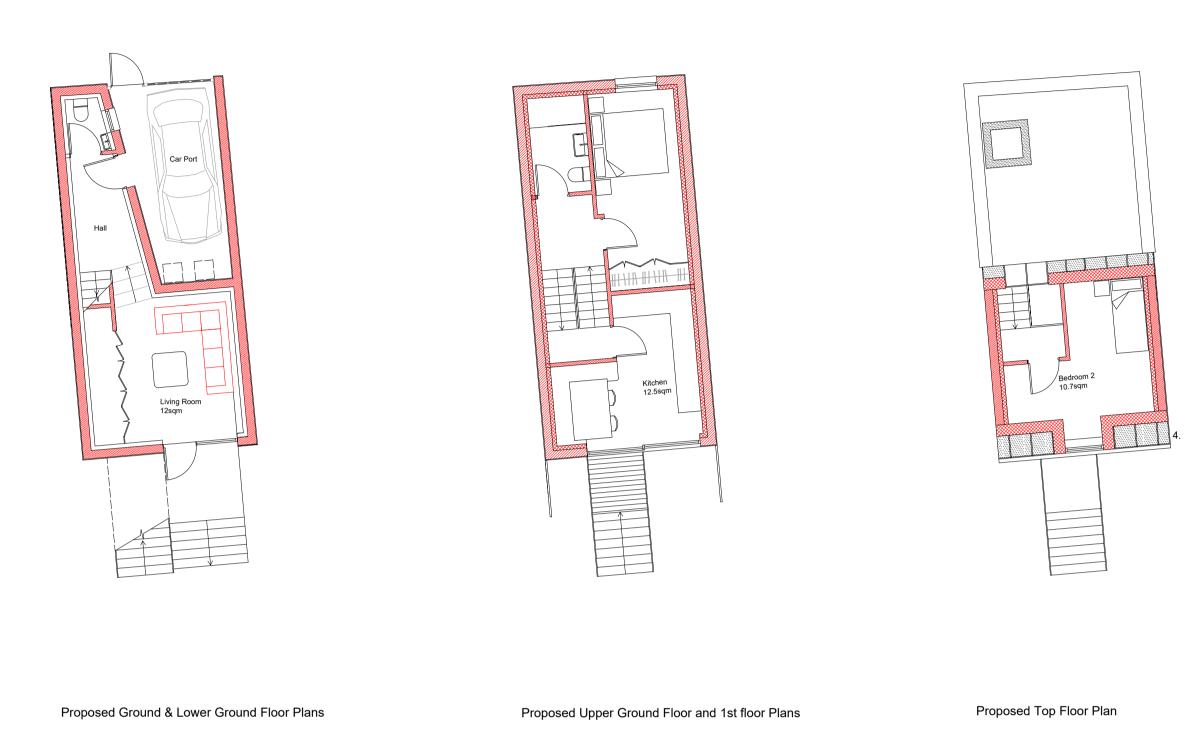

Existing Development

| OF THE ARCHI    | E D W A R D F I           | TZGERALD SELBY                       | A R C H I T E C T M.R.I.A.I.         |
|-----------------|---------------------------|--------------------------------------|--------------------------------------|
| - PORTION HAD - | 122 Butterfield Avenue    | , Rathfarnham, Dublin 14. Mob: 087 2 | 802895 Email: efsarchitect@gmail.com |
|                 | CLIENT:                   | PROJECT:  Mews to rear of No         | . 13 Windsor Avenue,                 |
|                 | Croydon Developments Ltd. | Fairview, Dublin 3.                  | ,                                    |
|                 | DRAWING: Proposed Plans   |                                      | DRAWING No: AI-001                   |
|                 | DATE 12/2022              | DRN EFS                              | SCALE: 1:100                         |