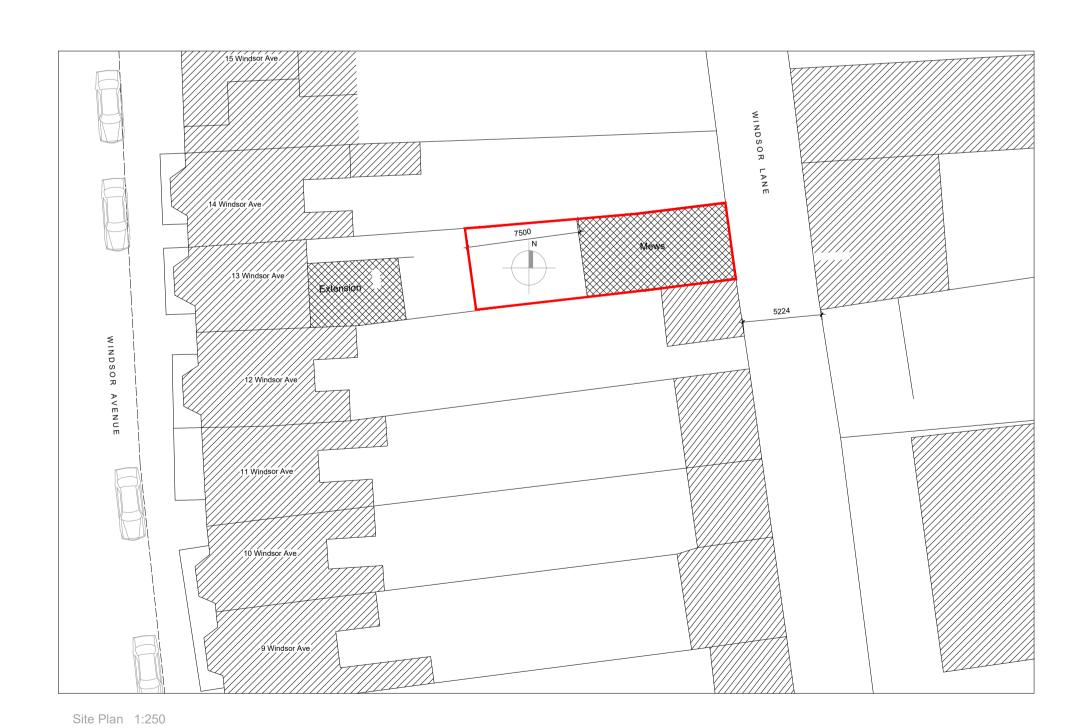

Existing Development

| OF THE ARCHI    | E D W A R D F I           | TZGERALD SELBY                       | A R C H I T E C T M.R.I.A.I.         |
|-----------------|---------------------------|--------------------------------------|--------------------------------------|
| - PORTION HAD - | 122 Butterfield Avenue    | , Rathfarnham, Dublin 14. Mob: 087 2 | 802895 Email: efsarchitect@gmail.com |
|                 | CLIENT:                   | PROJECT:  Mews to rear of No         | . 13 Windsor Avenue,                 |
|                 | Croydon Developments Ltd. | Fairview, Dublin 3.                  | ,                                    |
|                 | DRAWING: Proposed Plans   |                                      | DRAWING No: AI-001                   |
|                 | DATE 12/2022              | DRN EFS                              | SCALE: 1:100                         |