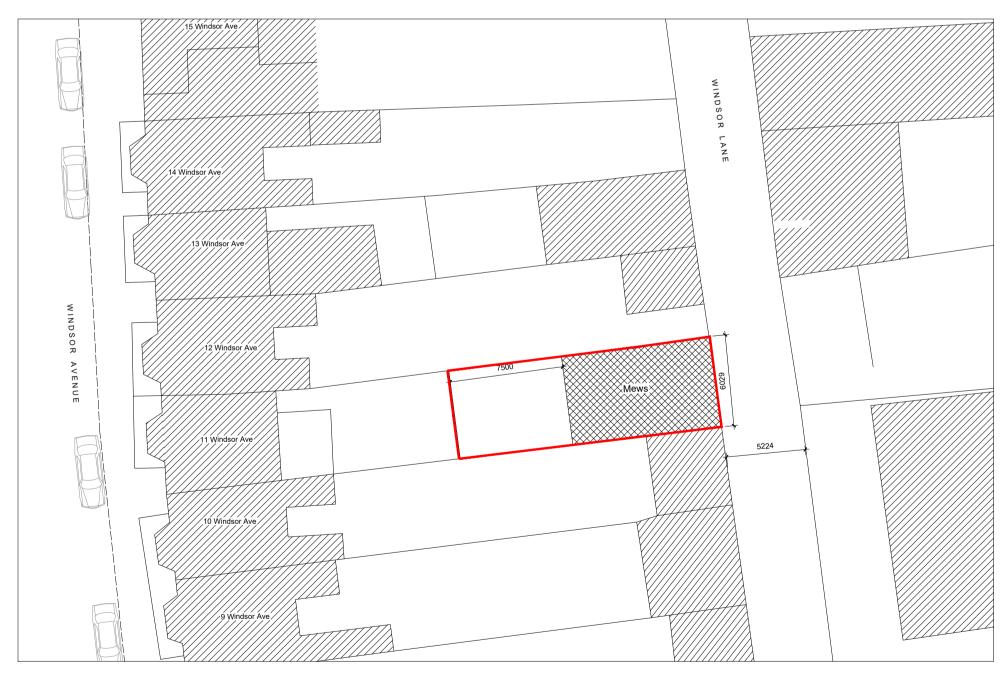

Plans of Proposed Mews

Site Plan 1:250

150mm rigid insulation between with 50mm warmboard to underside of rafters with skim and paint finish.

1. New masonry cavity walls with<br/>110mm cavity insulation with painted<br/>sand & cement render to exterior2. New fibre cement Tegral roof-tiles<br/>on Tyvec Membrane on timber batten<br/>on 225 x 38mm timber rafters with3. New PVC roof on Tyvec on 150mm<br/>rigid insulation on plywood deck on<br/>firring pieces on timber joists.4. New standing seam Zinc roof on<br/>plywood deck on<br/>with 150mm rigid insulation between