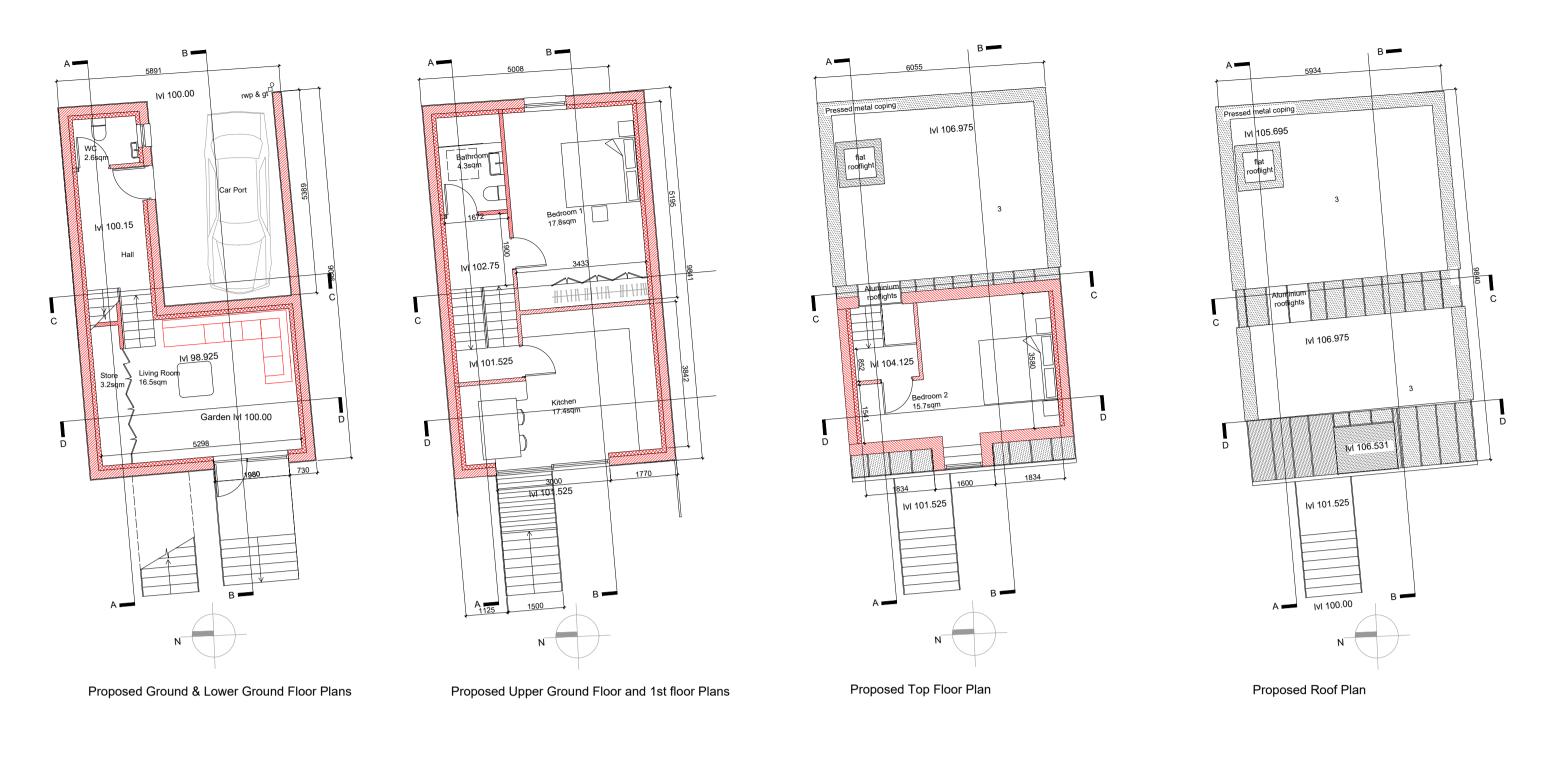

Plans of Proposed Mews

Site Plan 1:250

150mm rigid insulation between with 50mm warmboard to underside of rafters with skim and paint finish.

1. New masonry cavity walls with<br/>110mm cavity insulation with painted<br/>sand & cement render to exterior2. New fibre cement Tegral roof-tiles<br/>on Tyvec Membrane on timber batten<br/>on 225 x 38mm timber rafters with3. New PVC roof on Tyvec on 150mm<br/>rigid insulation on plywood deck on<br/>firring pieces on timber joists.4. New standing seam Zinc roof on<br/>plywood deck on<br/>with 150mm rigid insulation between