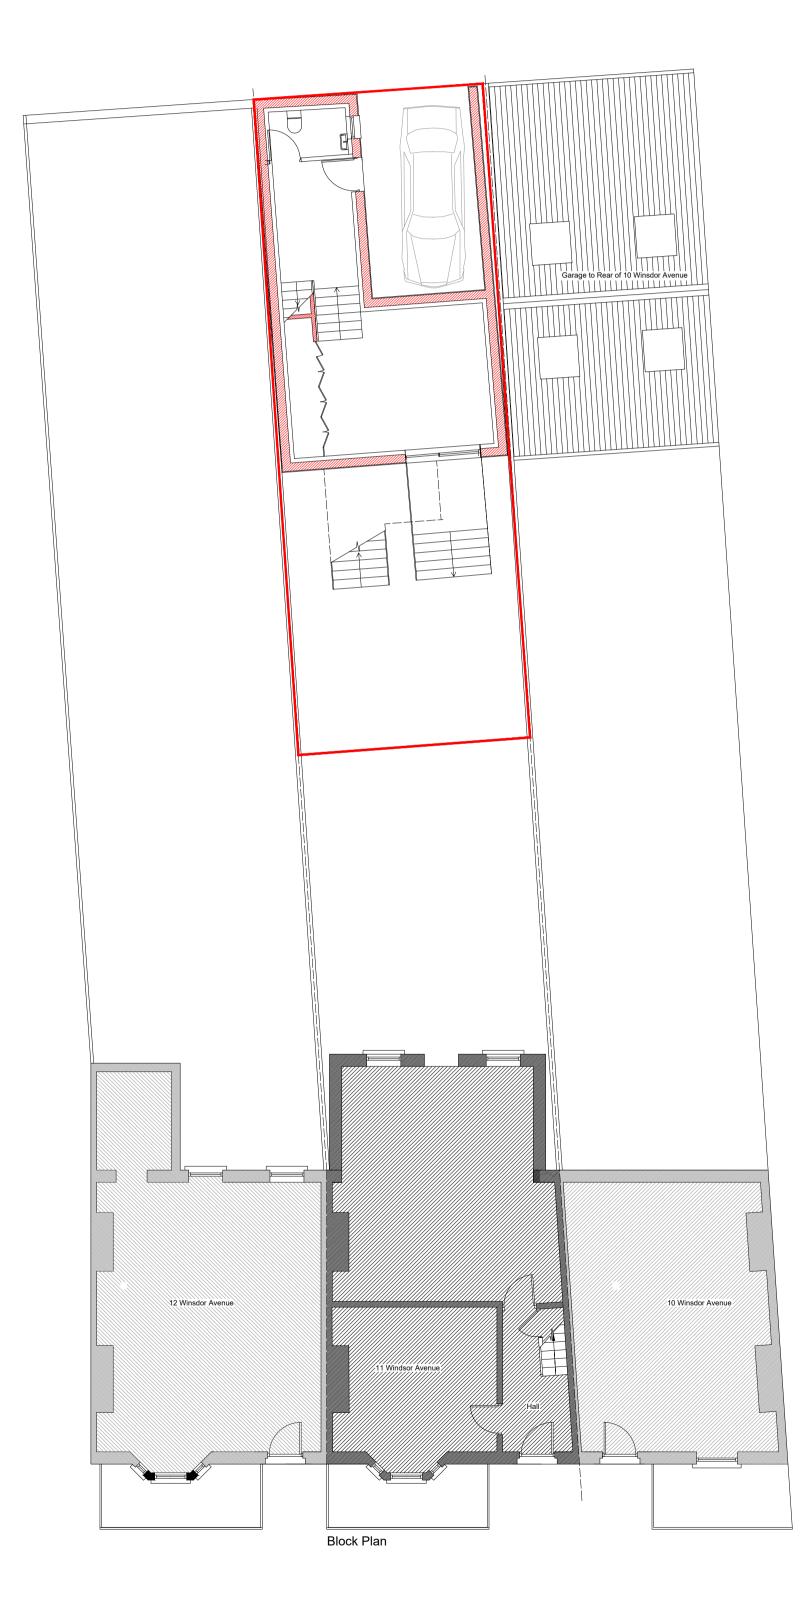

Plans of Proposed Mews

Site Plan 1:250

150mm rigid insulation between with 50mm warmboard to underside of rafters with skim and paint finish.

1. New masonry cavity walls with<br/>110mm cavity insulation with painted<br/>sand & cement render to exterior2. New fibre cement Tegral roof-tiles<br/>on Tyvec Membrane on timber batten<br/>on 225 x 38mm timber rafters with3. New PVC roof on Tyvec on 150mm<br/>rigid insulation on plywood deck on<br/>firring pieces on timber joists.4. New standing seam Zinc roof on<br/>plywood deck on<br/>with 150mm rigid insulation between