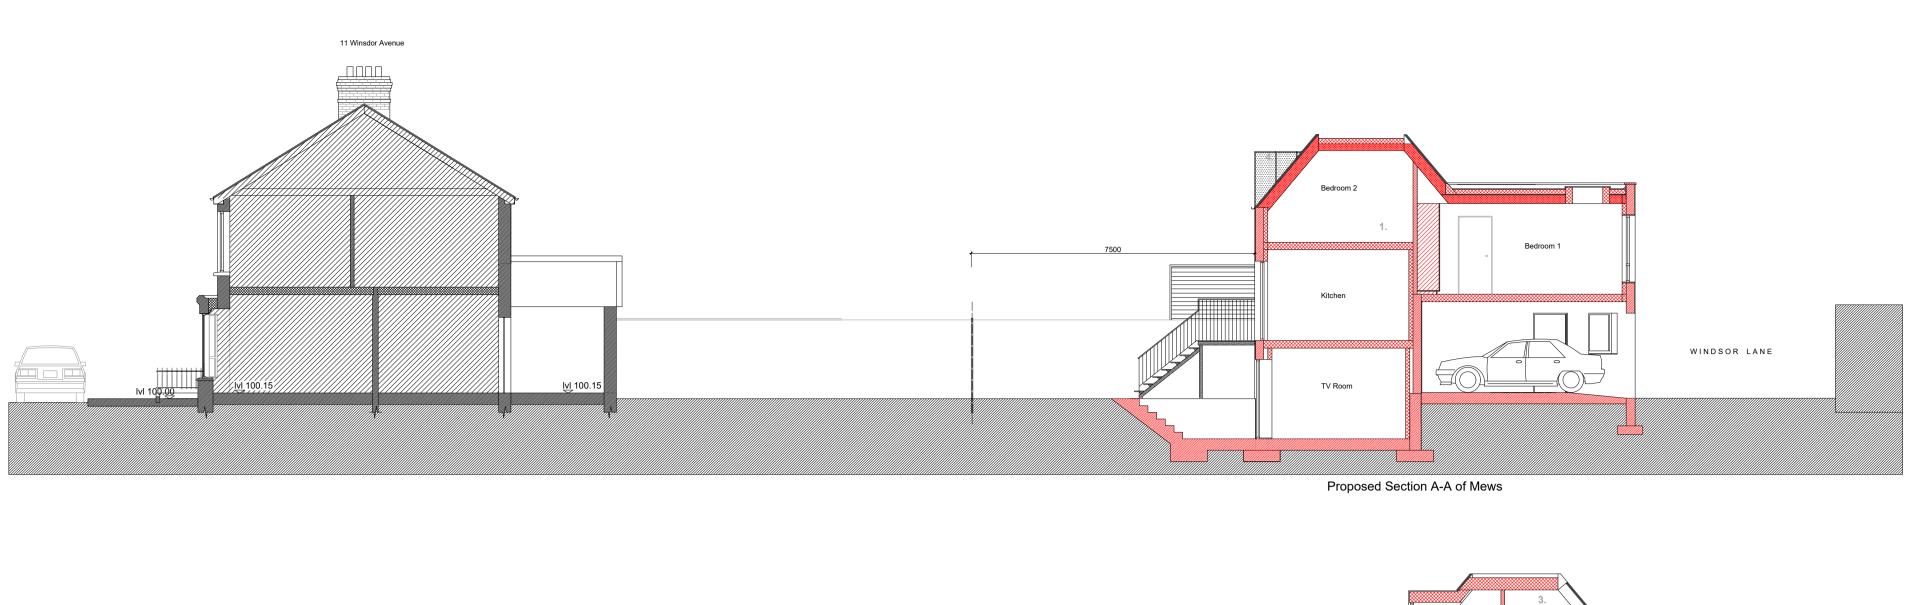

Proposed Section D-D of Mews

Proposed Section C-C of Mews

Proposed East (Front) Elevation of Mews Faciong Windsor Lane

Proposed West (Rear) elevation of Mews

 New masonry cavity-block walls with 110mm insulation to interior with white brick to exterior.

 New PVC roof on Tyvec on 150mm rigid insualtion on plywood deck on firring pieces on timber joists.

 New hardwood up-and-over garage door with pedestrian gate **Existing Development** 

New standing seam Zinc roof on plywood deck on 200mm timber stud with 150mm rigid insulation between