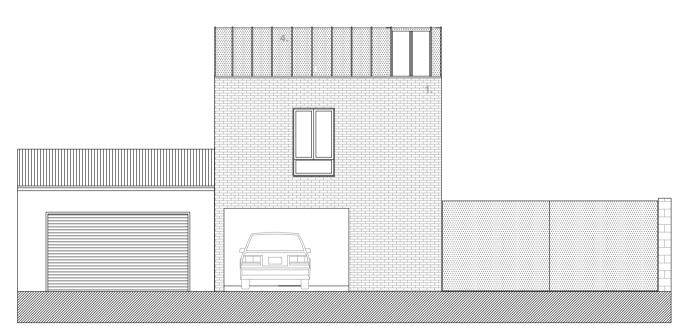

Proposed Section D-D of Mews

Proposed Section C-C of Mews

Proposed East (Front) Elevation of Mews Faciong Windsor Lane

Proposed West (Rear) elevation of Mews

 New masonry cavity-block walls with 110mm insulation to interior with white brick to exterior.

 New PVC roof on Tyvec on 150mm rigid insualtion on plywood deck on firring pieces on timber joists.

 New hardwood up-and-over garage door with pedestrian gate **Existing Development** 

New standing seam Zinc roof on plywood deck on 200mm timber stud with 150mm rigid insulation between