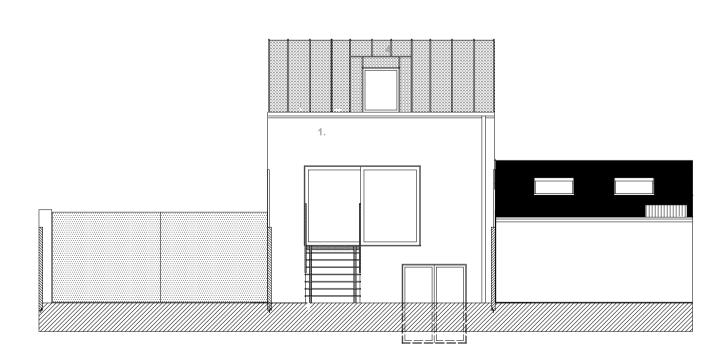

Proposed Section D-D of Mews

Proposed Section C-C of Mews

Proposed East (Front) Elevation of Mews Faciong Windsor Lane

Proposed West (Rear) elevation of Mews

 New masonry cavity-block walls with 110mm insulation to interior with white brick to exterior.

 New PVC roof on Tyvec on 150mm rigid insualtion on plywood deck on firring pieces on timber joists.

 New hardwood up-and-over garage door with pedestrian gate **Existing Development** 

New standing seam Zinc roof on plywood deck on 200mm timber stud with 150mm rigid insulation between