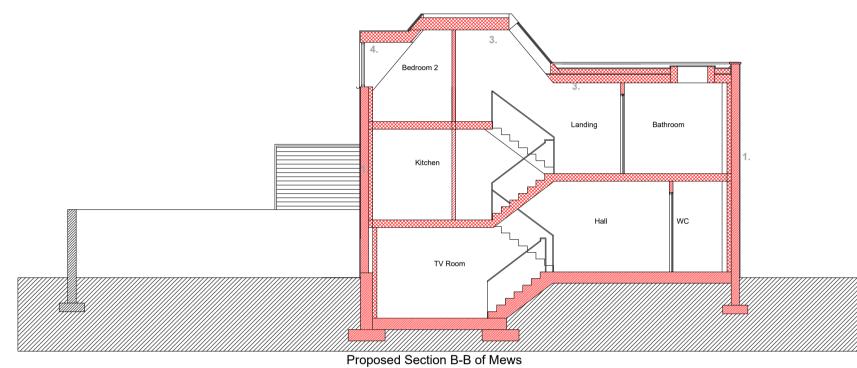

Proposed Section D-D of Mews

Proposed Section C-C of Mews

Proposed East (Front) Elevation of Mews Faciong Windsor Lane

Proposed West (Rear) elevation of Mews

 New masonry cavity-block walls with 110mm insulation to interior with white brick to exterior.

 New PVC roof on Tyvec on 150mm rigid insualtion on plywood deck on firring pieces on timber joists.

 New hardwood up-and-over garage door with pedestrian gate **Existing Development** 

New standing seam Zinc roof on plywood deck on 200mm timber stud with 150mm rigid insulation between