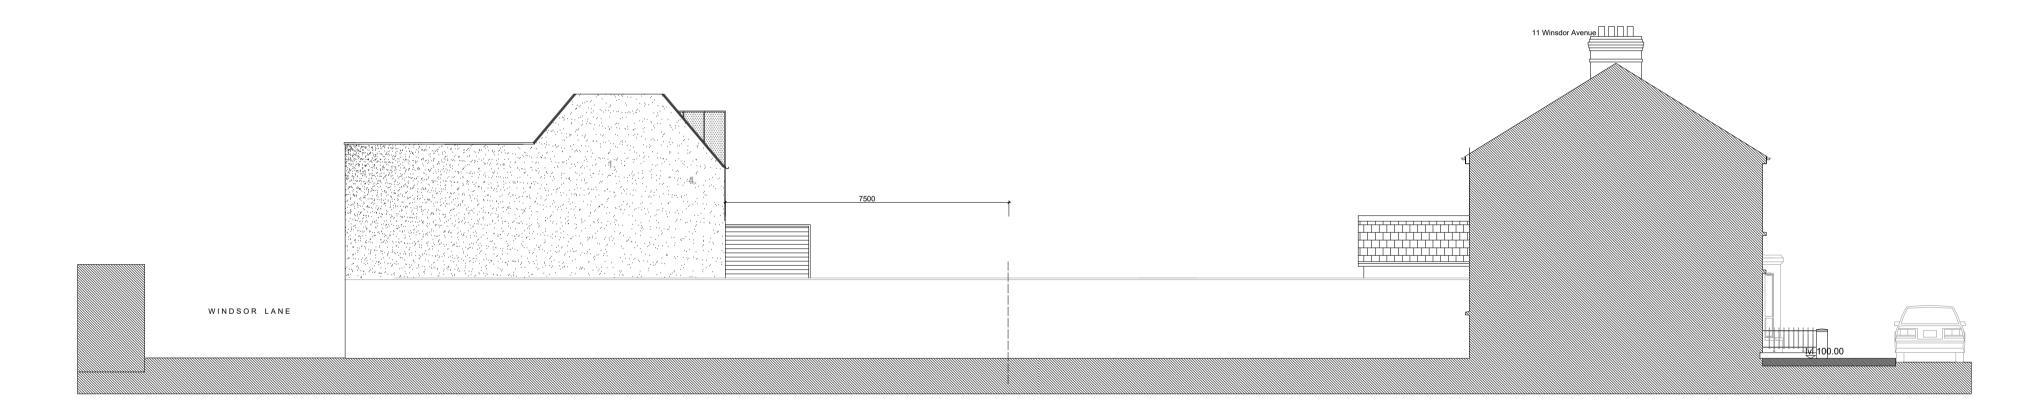

Proposed Section D-D of Mews

Proposed Section C-C of Mews

Proposed East (Front) Elevation of Mews Faciong Windsor Lane

Proposed West (Rear) elevation of Mews

 New masonry cavity-block walls with 110mm insulation to interior with white brick to exterior.

Site Section looking west of granted and live planning applications on Windsor Lane

Proposed North (Side) elevation of Mews