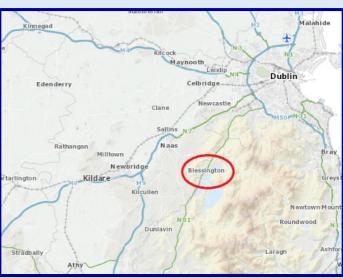

## **LOCATION:**

Situated in a block of four commercial units just off the Burgage/ Troopersfield Road on the Southern side of Blessington in Blessington Industrial Estate. Blessington town is a thriving town located c. 18 Miles south of Dublin City on the N81 and c. 6 Miles east of Naas.