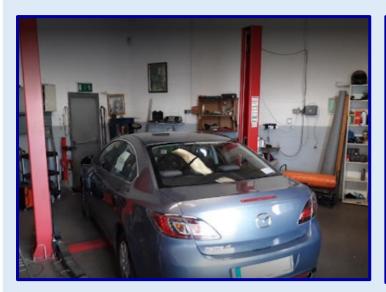

## **DESCRIPTION:**

The property comprises of a Corner commercial unit extending to c. 1,029 Square Feet/ 96 Square Metre and laid out in main warehouse and Toilets off. The property is being sold under vacant possession and was a former car repair garage.