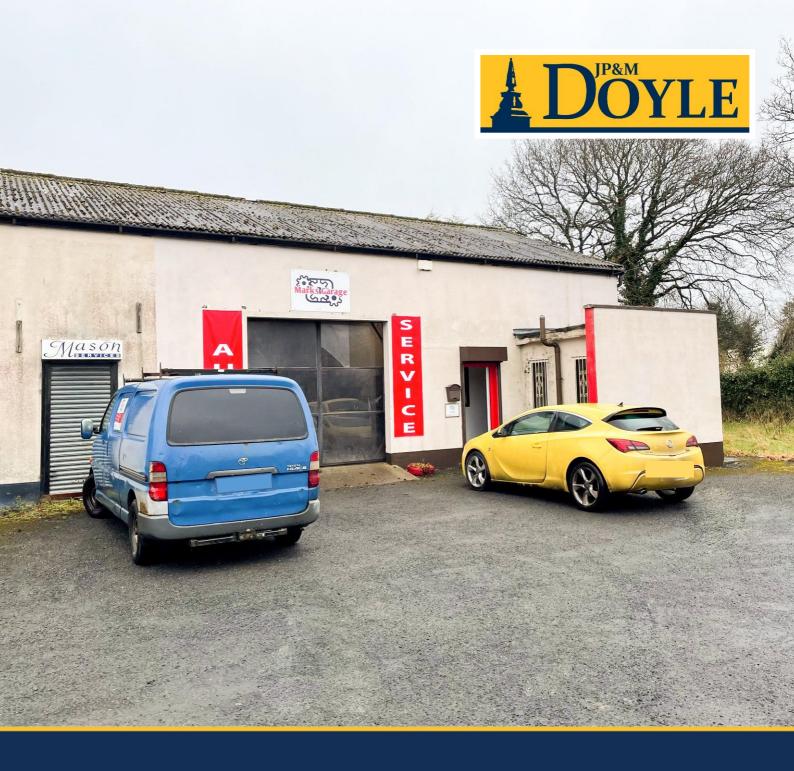

## **DESCRIPTION:**

The property comprises of a Corner commercial unit extending to c. 1,029 Square Feet/ 96 Square Metre and laid out in main warehouse and Toilets off. The property is being sold under vacant possession and was a former car repair garage.