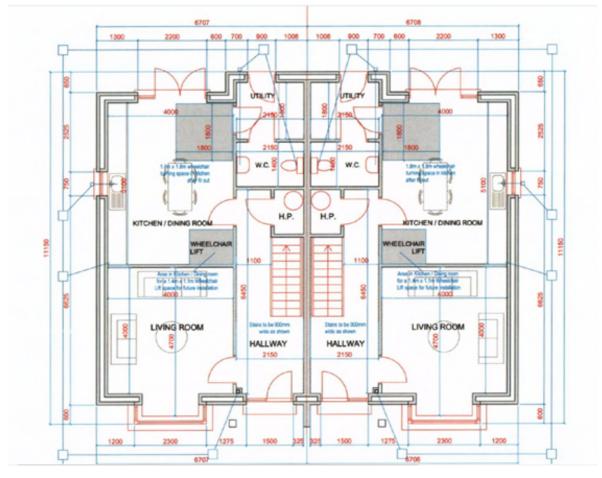

# RADHARC AN CHUAIN CASTLEBRIDGE



### NEW DEVELOPMENT OF JUST 24 HOMES



New development of state of the art A2 rated houses within a small estate of just 24 houses within walking distance of all amenities of Castlebridge village.

There is both three bedroom and four bedroomed semi-detached properties available and are larger than the standard house types. The three bedrooms extends to approx. 118 sq. mts while the four bedroomed properties extend to approximately 140 sq. mts. They will have fitted kitchens or allowance, painted internally and tiled bathroom and en-suites or allowance.





THREE BEDROOM

# HOUSE TYPE 1 118 SQ MTS









#### HOUSE TYPE 1 FLOOR PLAN







THREE BEDROOM

# HOUSE TYPE 2 118 SQ MTS









#### HOUSE TYPE 2 FLOOR PLAN





FOUR BEDROOM

# HOUSE TYPE 3 140 SQ MTS



#### HOUSE TYPE 3 FLOOR PLAN







### **SPECIFICS**

- A2 Rated houses.
- High U-value A rated double glazed windows.
- Highly insulated air tight house
- Attic space extra strong joists in all house types if attic needs to be converted. Option to floor attic, €3,500 to include stira stairs, option for velux €1200
- Very low energy consumption.
- Air to water heating system with energy efficient radiators.
- Heating stat points on ground and first floor.
- Fitted kitchen or allowance of €3500.
- High quality sanitary ware.
- Bathrooms, W.C. and ensuite floor tiled and splashbacks to top of shower door (white tile) or allowance of €1500
- Shower doors and sc