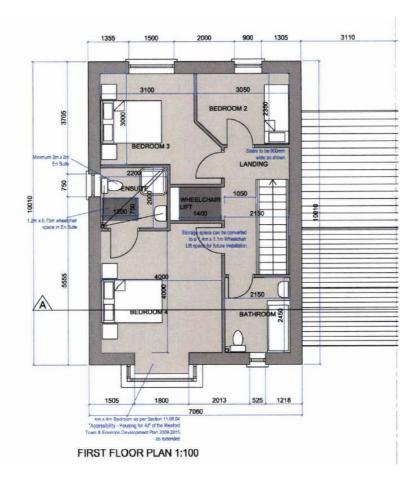

ELOPMENT OF JUST 24 HOMES



New development of state of the art A2 rated houses within a small estate of just 24 houses within walking distance of all amenities of Castlebridge village.

There is both three bedroom and four bedroomed semi-detached properties available and are larger than the standard house types. The three bedrooms extends to approx. 118 sq. mts while the four bedroomed properties extend to approximately 140 sq. mts. They will have fitted kitchens or allowance, painted internally and tiled bathroom and en-suites or allowance.





THREE BEDROOM

# HOUSE TYPE 1 118 SQ MTS









#### HOUSE TYPE 1 FLOOR PLAN







THREE BEDROOM

# HOUSE TYPE 2 118 SQ MTS









#### HOUSE TYPE 2 FLOOR PLAN





FOUR BEDROOM

# HOUSE TYPE 3 140 SQ MTS



#### HOUSE TYPE 3 FLOOR PLAN







### **SPECIFICS**

- A2 Rated houses.
- High U-value A rated double glazed windows.
- Highly insulated air tight house
- Attic space extra strong joists in all house types if attic needs to be converted. Option to floor attic, €3,500 to include stira stairs, option for velux €1200
- Very low energy consumption.
- Air to water heating system with energy efficient radiators.
- Heating stat points on ground and first floor.
- Fitted kitchen or allowance of €3500.
- High quality sanitary ware.
- Bathrooms, W.C. and ensuite floor tiled and splashbacks to top of shower door (white tile) or allowance of €1500
- Shower doors and screens included.

- Landscaped gardens.
- Tarmac covered parking space to front.
- Fibre broadband available in the area.
- CAT 5 points in main rooms.
- Fully painte