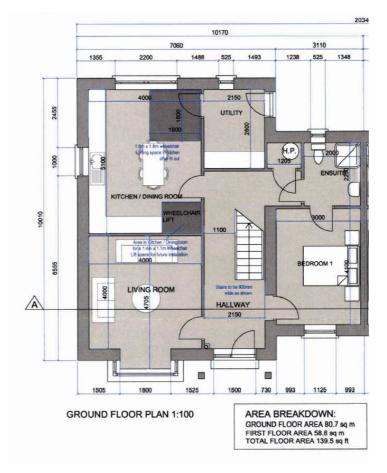

EVELOPMENT OF JUST 24 HOMES



New development of state of the art A2 rated houses within a small estate of just 24 houses within walking distance of all amenities of Castlebridge village.

There is both three bedroom and four bedroomed semi-detached properties available and are larger than the standard house types. The three bedrooms extends to approx. 118 sq. mts while the four bedroomed properties extend to approximately 140 sq. mts. They will have fitted kitchens or allowance, painted internally and tiled bathroom and en-suites or allowance.





THREE BEDROOM

# HOUSE TYPE 1 118 SQ MTS









#### HOUSE TYPE 1 FLOOR PLAN







THREE BEDROOM

# HOUSE TYPE 2 118 SQ MTS









#### HOUSE TYPE 2 FLOOR PLAN





FOUR BEDROOM

# HOUSE TYPE 3 140 SQ MTS



#### HOUSE TYPE 3 FLOOR PLAN







### **SPECIFICS**

- A2 Rated houses.
- High U-value A rated double glazed windows.
- Highly insulated air tight house
- Attic space extra strong joists in all house types if attic needs to be converted. Option to floor attic, €3,500 to include stira stairs, option for velux €1200
- Very low energy consumption.
- Air to water heating system with energy efficient radiators.
- Heating stat points on ground and first floor.
- Fitted kitchen or allowance of €3500.
- High quality sanitary ware.
- Bathrooms, W.C. and ensuite floor tiled and splashbacks to top of shower door (white tile) or allowance of €1500
- Shower doors and screens included.

- Landscaped gardens.
- Tarmac covered parking space to front.
- Fibre broadband available in the area.
- CAT 5 points in main rooms.
- Fully pain