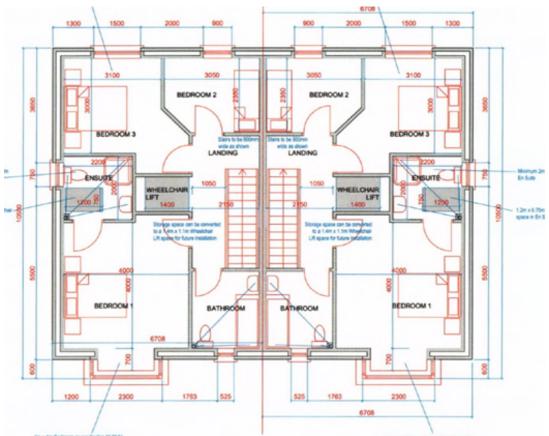

# RADHARC AN CHUAIN CASTLEBRIDGE



### NEW DEVELOPMENT OF JUST 24 HOMES



New development of state of the art A2 rated houses within a small estate of just 24 houses within walking distance of all amenities of Castlebridge village.

There is both three bedroom and four bedroomed semi-detached properties available and are larger than the standard house types. The three bedrooms extends to approx. 118 sq. mts while the four bedroomed properties extend to approximately 140 sq. mts. They will have fitted kitchens or allowance, painted internally and tiled bathroom and en-suites or allowance.





THREE BEDROOM

# HOUSE TYPE 1 118 SQ MTS









#### HOUSE TYPE 1 FLOOR PLAN







THREE BEDROOM

# HOUSE TYPE 2 118 SQ MTS









#### HOUSE TYPE 2 FLOOR PLAN





FOUR BEDROOM

# HOUSE TYPE 3 140 SQ MTS



#### HOUSE TYPE 3 FLOOR PLAN







### **SPECIFICS**

- A2 Rated houses.
- High U-value A rated double glazed windows.
- Highly insulated air tight house
- Attic space extra strong joists in all house types if attic needs to be converted. Option to floor attic, €3,500 to include stira stairs, option for velux €1200
- Very low energy consumption.
- Air to water heating system with energy efficient radiators.
- Heating stat points on ground and first floor.
- Fitted kitchen or allowance of €3500.
- High quality sanitary ware.
- Bathrooms, W.C. and ensuite floor tiled and splashbacks to top of shower door (white tile) or allowance of €1500
- Shower doors and scre