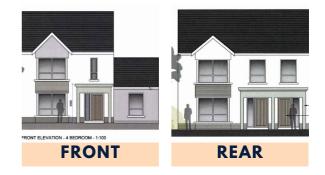

CHUAIN CASTLEBRIDGE



### NEW DEVELOPMENT OF JUST 24 HOMES



New development of state of the art A2 rated houses within a small estate of just 24 houses within walking distance of all amenities of Castlebridge village.

There is both three bedroom and four bedroomed semi-detached properties available and are larger than the standard house types. The three bedrooms extends to approx. 118 sq. mts while the four bedroomed properties extend to approximately 140 sq. mts. They will have fitted kitchens or allowance, painted internally and tiled bathroom and en-suites or allowance.





THREE BEDROOM

# HOUSE TYPE 1 118 SQ MTS









#### HOUSE TYPE 1 FLOOR PLAN







THREE BEDROOM

# HOUSE TYPE 2 118 SQ MTS









#### HOUSE TYPE 2 FLOOR PLAN





FOUR BEDROOM

# HOUSE TYPE 3 140 SQ MTS



#### HOUSE TYPE 3 FLOOR PLAN







### **SPECIFICS**

- A2 Rated houses.
- High U-value A rated double glazed windows.
- Highly insulated air tight house
- Attic space extra strong joists in all house types if attic needs to be converted. Option to floor attic, €3,500 to include stira stairs, option for velux €1200
- Very low energy consumption.
- Air to water heating system with energy efficient radiators.
- Heating stat points on ground and first floor.
- Fitted kitchen or allowance of €3500.
- High quality sanitary ware.
- Bathrooms, W.C. and ensuite floor tiled and splashbacks to top of shower door (white tile) or allowance of €1500
- Shower doors and screens included.

- Landscaped gardens.
- Tarmac covered parking space to front.
- Fibre broadband available in the area.
- CAT 5 po