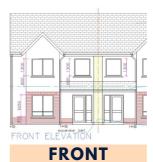

# RADHARC AN CHUAIN CASTLEBRIDGE



### NEW DEVELOPMENT OF JUST 24 HOMES



New development of state of the art A2 rated houses within a small estate of just 24 houses within walking distance of all amenities of Castlebridge village.

There is both three bedroom and four bedroomed semi-detached properties available and are larger than the standard house types. The three bedrooms extends to approx. 118 sq. mts while the four bedroomed properties extend to approximately 140 sq. mts. They will have fitted kitchens or allowance, painted internally and tiled bathroom and en-suites or allowance.





THREE BEDROOM

# HOUSE TYPE 1 118 SQ MTS









#### HOUSE TYPE 1 FLOOR PLAN







THREE BEDROOM

# HOUSE TYPE 2 118 SQ MTS









#### HOUSE TYPE 2 FLOOR PLAN





FOUR BEDROOM

# HOUSE TYPE 3 140 SQ MTS



#### HOUSE TYPE 3 FLOOR PLAN







### **SPECIFICS**

- A2 Rated houses.
- High U-value A rated double glazed windows.
- Highly insulated air tight house
- Attic space extra strong joists in all house types if attic needs to be converted. Option to floor attic, €3,500 to include stira stairs, option for velux €1200
- Very low energy consumption.
- Air to water heating system with energy efficient radiators.
- Heating stat points on ground and first floor.
- Fitted kitchen or allowance of €3500.
- High quality sanitary ware.
- Bathrooms, W.C. and ensuite floor tiled and splashbacks to top of shower door (white tile) or allowance of €1500
- Shower doors and screens included.

- Landscaped gardens.
- Tarmac