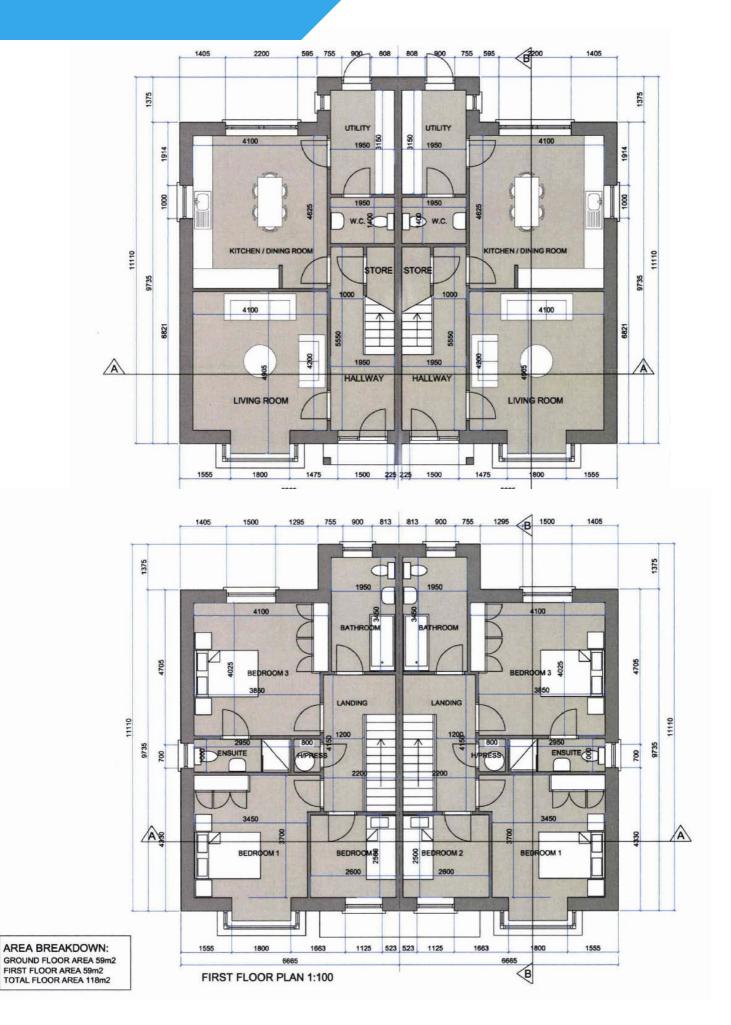

#### HOUSE TYPE 1 FLOOR PLAN

THREE BEDROOM

THREE BEDROOM

# HOUSE TYPE 1 118 SQ MTS