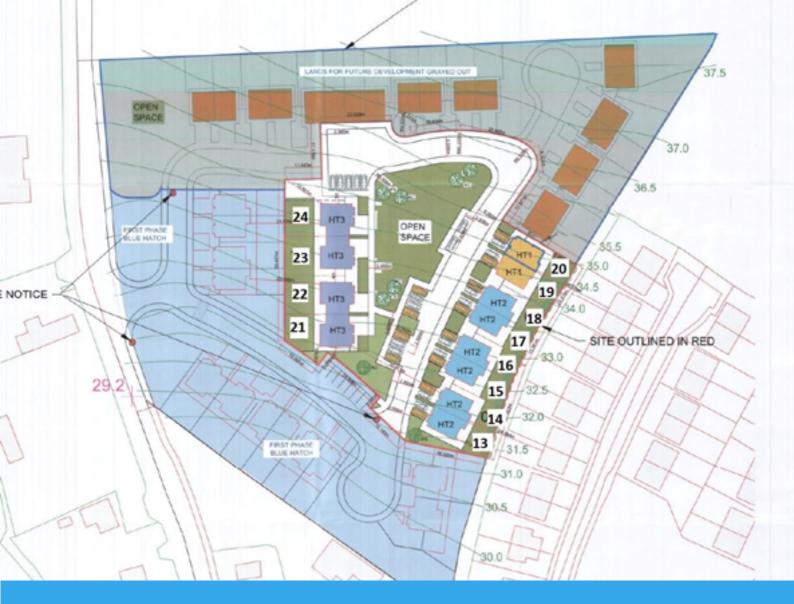

# RADHARC AN CHUAIN CASTLEBRIDGE

### NEW DEVELOPMENT OF JUST 24 HOMES

New development of state of the art A2 rated houses within a small estate of just 24 houses within walking distance of all amenities of Castlebridge village.

There is both three bedroom and four bedroomed semi-detached properties available and are larger than the standard house types. The three bedrooms extends to approx. 118 sq. mts while the four bedroomed properties extend to approximately 140 sq. mts. They will have fitted kitchens or allowance, painted internally and tiled bathroom and en-suites or allowance.