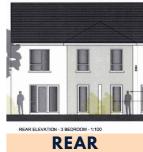

# RADHARC AN CHUAIN CASTLEBRIDGE



### NEW DEVELOPMENT OF JUST 24 HOMES



New development of state of the art A2 rated houses within a small estate of just 24 houses within walking distance of all amenities of Castlebridge village.

There is both three bedroom and four bedroomed semi-detached properties available and are larger than the standard house types. The three bedrooms extends to approx. 118 sq. mts while the four bedroomed properties extend to approximately 140 sq. mts. They will have fitted kitchens or allowance, painted internally and tiled bathroom and en-suites or allowance.





THREE BEDROOM

# HOUSE TYPE 1 118 SQ MTS









#### HOUSE TYPE 1 FLOOR PLAN







THREE BEDROOM

# HOUSE TYPE 2 118 SQ MTS









#### HOUSE TYPE 2 FLOOR PLAN





FOUR BEDROOM

# HOUSE TYPE 3 140 SQ MTS



#### HOUSE TYPE 3 FLOOR PLAN







### **SPECIFICS**

- A2 Rated houses.
- High U-value A rated double glazed windows.
- Highly insulated air tight house
- Attic space extra strong joists in all house types if attic needs to be converted. Option to floor attic, €3,500 to include stira stairs, option for velux €1200
- Very low energy consumption.
- Air to water heating system with energy efficient radiators.
- Heating stat points on ground and first floor.
- Fitted kitchen or allowance of €3500.
- High quality sanitary ware.
- Bathrooms, W.C. and ensuite floor tiled and splashbacks to top of shower door (white tile) or allowance of €1500
- Shower doors and screens included.

- Landscaped gardens.
- Tarmac co