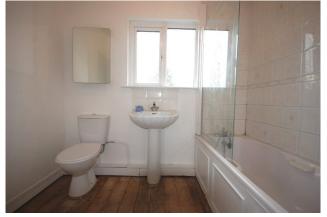

#### BATHROOM

5'9" x 7'8" (1.8m x 2.4m) Fitted bathroom with wc, whb and bath, and fully tiled.

raycooke.ie