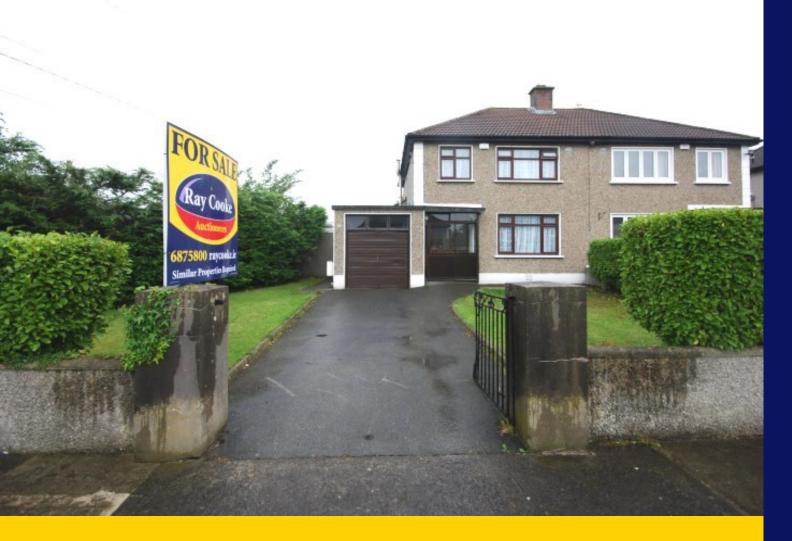

12 Bancroft Close Tallaght Dublin 24 D24CFC3

Three Bedroom Semi-Detached c. 102.20sq.m. / 1.100sq.ft.

BER TBC

Price: €349,000

raycooke.ie

## DESCRIPTION

RAY COOKE AUCTIONEERS are delighted to present this fantastic three bedroom semi detached family home to the market on the ever popular Bancroft Close, one of D24 most popular developments.

No12 is located just a stones throw from Tallaght Village, where you will find yourself within easy reach of schools, shops, restaurants, and a whole host of other local amenities the Tallaght area has to offer. The M50 Motorway + Tallaght Village are within a couple of minutes by car and the transport links in the area are second to none with bus stops close by and a luas station at the square shopping centre which is within easy reach. Bright and spacious living accommodation of c. 1100 sq ft comprises of entrance hallway, lounge, kitchen, dining room, three bedrooms (2 double/1 single) and a main family bathroom. To the rear of the property a private well maintained garden, to the side is a large garage and you will find ample of street parking to the front. No. 12 boasts an ideal opportunity to acquire the perfect family home. Early interest is expected, be sure to contact Ray Cooke Auctioneers today for further information or to arrange viewing!

## FEATURES

- c. 1100 sq ft
- Good condition throughout
- Double glazed windows
- Gas fired central heating
- LARGE Garage to the side
- Private rear garden / Large front garden
- Cul de sac location
- -Off Street parking
- NOT OVERLOOKED TO THE REAR
- Within minutes drive of M50 motorway
- Tallaght Village within easy reach
- Local shops & schools within walking distance
- Magnificent family home!