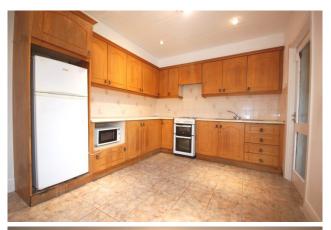

### **KITCHEN**

13'4" x 9'5' (4.1m x 2.9m) Fully fitted kitchen, tiled flooring and access to garage and rear garden.