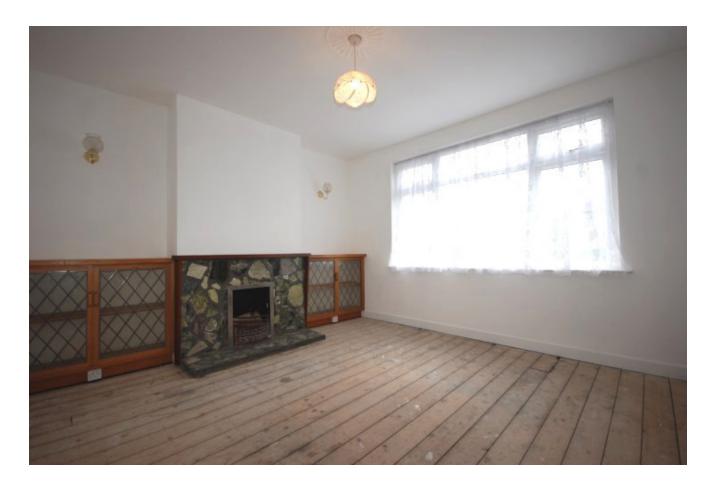

#### LOUNGE

13'1" x 11'8" (4'0m x 3.6m) Large Lounge, timber flooring and feature open fireplace.