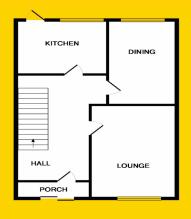

## **FLOOR PLANS**

GROUND FLOOR

1ST FLOOR

#### ENTRANCE HALL

20'0" x 14'4 (6.1m x 4.4m) Front porch, timber flooring and access to lougne, kitchen and dining areas.

#### LOUNGE

13'1" x 11'8" (4'0m x 3.6m) Large Lounge, timber flooring and feature open fireplace.

### **KITCHEN**

13'4" x 9'5' (4.1m x 2.9m) Fully fitted kitchen, tiled flooring and access to garage and rear garden.

#### DINING

11'8" x 13'1" (3.6m x 4.0m) Large dining room to the rear of the property and timber flooring.