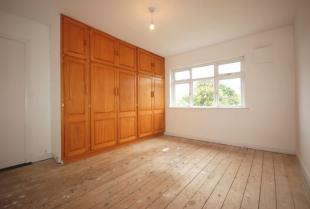

## **BEDROOM 1**

11"8 x 13'1" (3.6m x 4.0m) Double bedroom located to the rear of the property, timber flooring and built in wardrobes.

#### **BEDROOM 2**

11'8" x 8'5" (3.6m x 2.6m) Double bedroom to the front of the property and timber flooring.