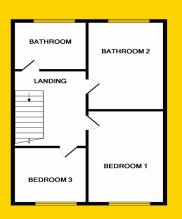

## **FLOOR PLANS**

GROUND FLOOR

1ST FLOOR

## **BEDROOM 1**

11"8 x 13'1" (3.6m x 4.0m) Double bedroom located to the rear of the property, timber flooring and built in wardrobes.

#### **BEDROOM 2**

11'8" x 8'5" (3.6m x 2.6m) Double bedroom to the front of the property and timber flooring.

#### **BEDROOM 3**

8'8" x 8'5" (2.7m x 2.6m) Single bedroom to the front of the property and timber flooring.

#### BATHROOM

5'9" x 7'8" (1.8m x 2.4m) Fitted bathroom with wc, whb and bath, and fully tiled.

raycooke.ie