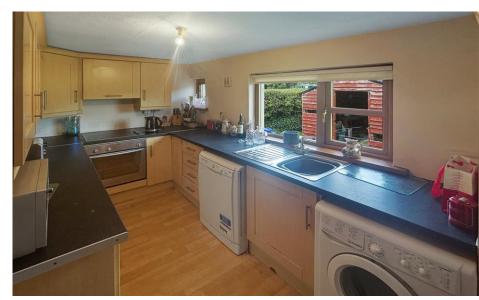

**Dining Room** 3.6m x 3.4m (11'10" x 11'2"): with stone fireplace, fitted cabinets and laminate flooring

Kitchen  $4m \times 2.1m$  (13'1"  $\times$  6'11"): with maple fitted kitchen units, electric hob and oven