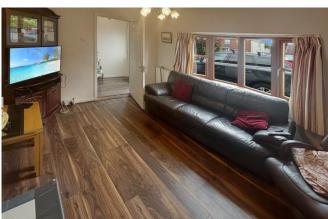

### House Size 105 sq. m / 1130 sq.ft

Entrance Hall 4.6m x 1.5m (15'1" x 4'11"): with walnut effect laminate floor

**Living Room** 3.6m x 3.1m (11'10" x 10'2"): with walnut effect laminate flooring, bay window, tiled fireplace