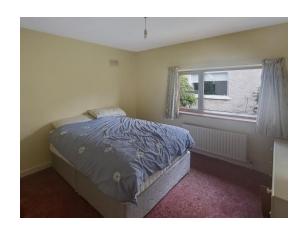

**Utility Room** 2.7m x 2.3m (8'10" x 7'7"): plumbed for washing machine

**Shower Room** 2.4m x 2.4m (7'10" x 7'10"): fully tiled, wc, hand basin and electric shower

**Bedroom 1**  $3.5m \times 2.85m (11'6" \times 9'4")$ : with built in wardrobe