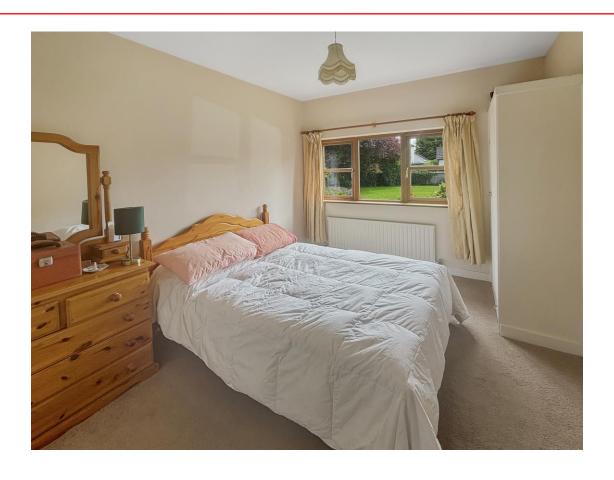

**Utility Room** 2.7m x 2.3m (8'10" x 7'7"): plumbed for washing machine

**Shower Room** 2.4m x 2.4m (7'10" x 7'10"): fully tiled, wc, hand basin and electric shower

**Bedroom 1**  $3.5m \times 2.85m (11'6" \times 9'4")$ : with built in wardrobe

Bedroom 2 3m x 2.3m (9'10" x 7'7"): with built in wardrobe

Bedroom 3 4m x 3.5m (13'1" x 11'6")

Bedroom 4 3.5m x 3m (11'6" x 9'10")