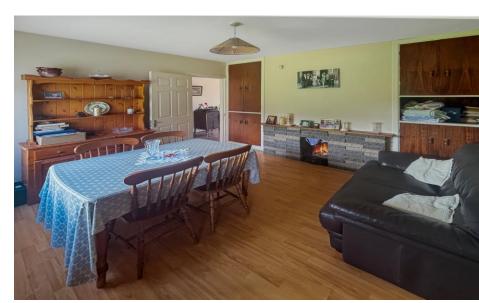

### House Size 105 sq. m / 1130 sq.ft

Entrance Hall 4.6m x 1.5m (15'1" x 4'11"): with walnut effect laminate floor

**Living Room** 3.6m x 3.1m (11'10" x 10'2"): with walnut effect laminate flooring, bay window, tiled fireplace

**Dining Room** 3.6m x 3.4m (11'10" x 11'2"): with stone fireplace, fitted cabinets and laminate flooring

Kitchen  $4m \times 2.1m$  (13'1"  $\times$  6'11"): with maple fitted kitchen units, electric hob and oven