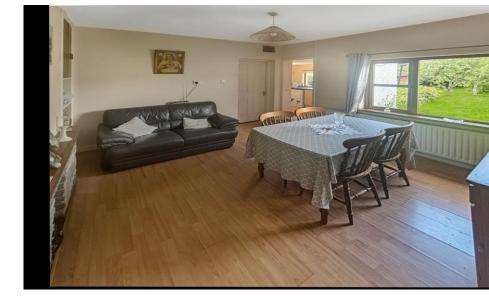

**Dining Room** 3.6m x 3.4m (11'10" x 11'2"): with stone fireplace, fitted cabinets and laminate flooring

Kitchen  $4m \times 2.1m$  (13'1"  $\times$  6'11"): with maple fitted kitchen units, electric hob and oven