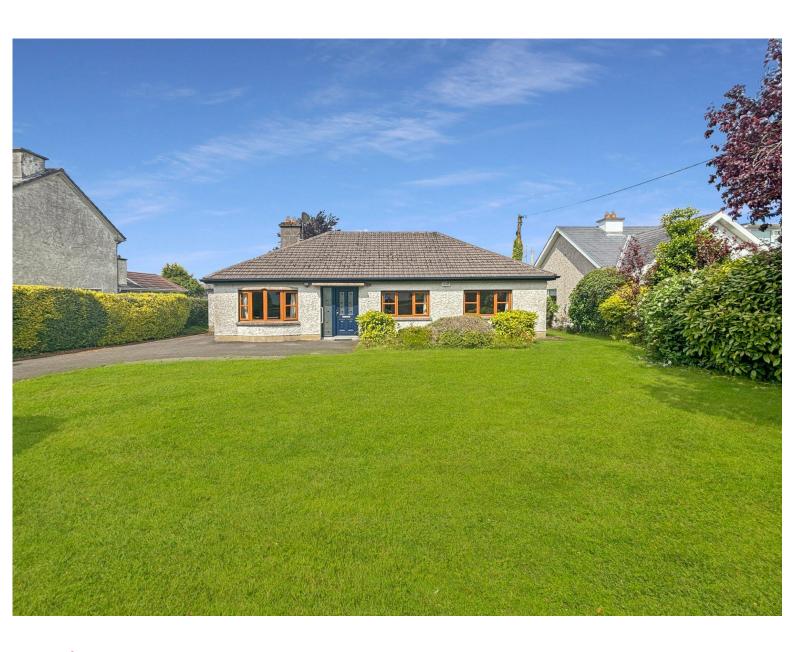

# For Sale

Asking Price: €295,000

St. Conlon's Road, Nenagh, Co. Tipperary, E45 YA27.

This is a delightful four-bedroomed detached bungalow which occupies a private site in one of Nenagh's most prestigious and sought after locations

It presents itself in good condition and is ready for immediate occupation.

This is ideally suitable as a family home or those looking for the ideal retirement home. It offers a strong balance of living and bedroom accommodation throughout.

## Garden

Lawn front & rear