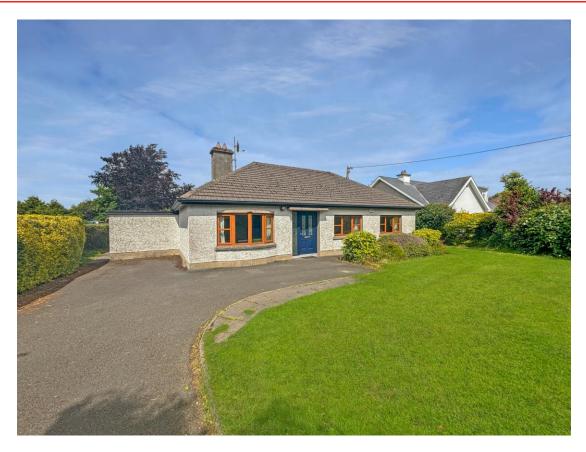

# For Sale

Asking Price: €295,000

St. Conlon's Road, Nenagh, Co. Tipperary, E45 YA27.

This is a delightful four-bedroomed detached bungalow which occupies a private site in one of Nenagh's most prestigious and sought after locations

It presents itself in good condition and is ready for immediate occupation.

This is ideally suitable as a family home or those looking for the ideal retirement home. It offers a strong balance of living and bedroom accommodation throughout.

## Garden

Lawn front & rear