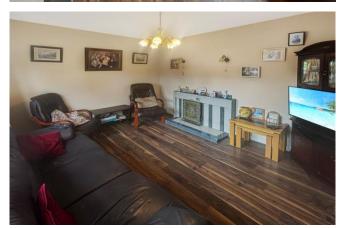

### House Size 105 sq. m / 1130 sq.ft

Entrance Hall 4.6m x 1.5m (15'1" x 4'11"): with walnut effect laminate floor

**Living Room** 3.6m x 3.1m (11'10" x 10'2"): with walnut effect laminate flooring, bay window, tiled fireplace