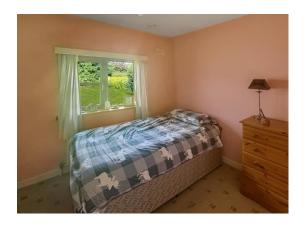

Bedroom 2 3m x 2.3m (9'10" x 7'7"): with built in wardrobe

Bedroom 3 4m x 3.5m (13'1" x 11'6")

Bedroom 4 3.5m x 3m (11'6" x 9'10")