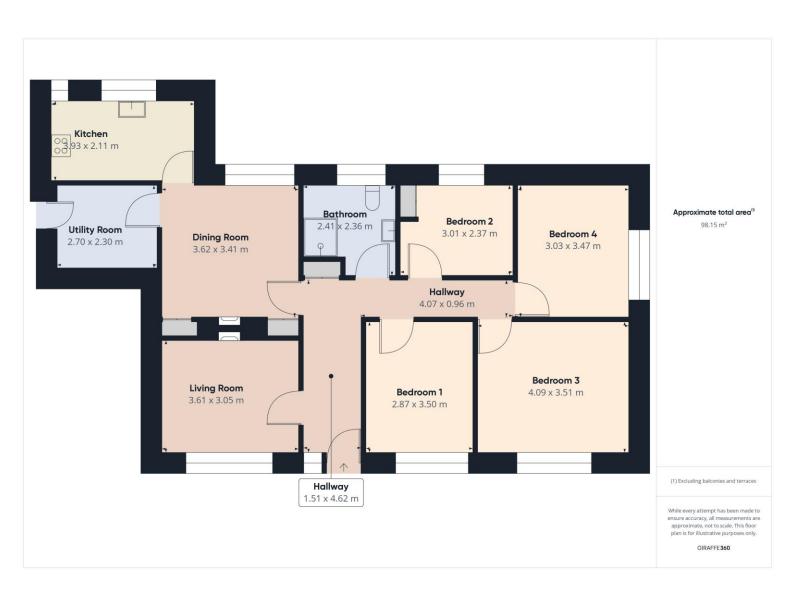

The property includes an entrance hall, living room, dining room, kitchen, utility room, shower room and four good sized bedrooms.

St Conlan's Road is located only a short walk from Nenagh town centre (1kms) and all essential amenities (Sheedy's Centra -400 m).

### House Size 105 sq. m / 1130 sq.ft

Entrance Hall 4.6m x 1.5m (15'1" x 4'11"): with walnut effect laminate floor

**Living Room** 3.6m x 3.1m (11'10" x 10'2"): with walnut effect laminate flooring, bay window, tiled fireplace

**Dining Room** 3.6m x 3.4m (11'10" x 11'2"): with stone fireplace, fitted cabinets and laminate flooring

Kitchen  $4m \times 2.1m$  (13'1"  $\times$  6'11"): with maple fitted kitchen units, electric hob and oven

**Utility Room** 2.7m x 2.3m (8'10" x 7'7"): plumbed for washing machine

**Shower Room** 2.4m x 2.4m (7'10" x 7'10"): fully tiled, wc, hand basin and electric shower

**Bedroom 1**  $3.5m \times 2.85m (11'6" \times 9'4")$ : with built in wardrobe

Bedroom 2 3m x 2.3m (9'10" x 7'7"): with built in wardrobe

Bedroom 3 4m x 3.5m (13'1" x 11'6")

Bedroom 4 3.5m x 3m (11'6" x 9'10")