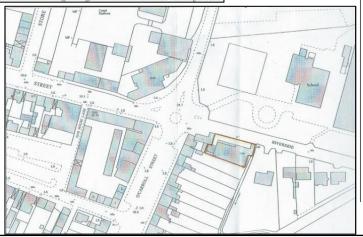

## 0.2 Acres

- ➤ Brownfield site comprising 0.2 acres with full planning permission for 5 no. two-storey townhouses (Planning Ref: PL2/19/133).
- Situated opposite Tullamore College and approximately 500 metres from the Town Centre.
- Located on the R420 and within 1.5 km of the N52 Tullamore Bypass.

#### LOCATION

The subject site is situated approximately 500 metres from Tullamore Town Centre on the R420. Neighbouring occupiers include a mix of residential and commercial users. The site is situated immediately opposite Tullamore College and located close to all local services and amenities.

#### **DESCRIPTION**

The subject site forms a brownfield site which benefits from full planning permission for 5 no. two-storey townhouses. Planning permission was granted in December 2019 subject to 18 no. conditions and full information is available online (see Planning Reference: PL2/19/133).