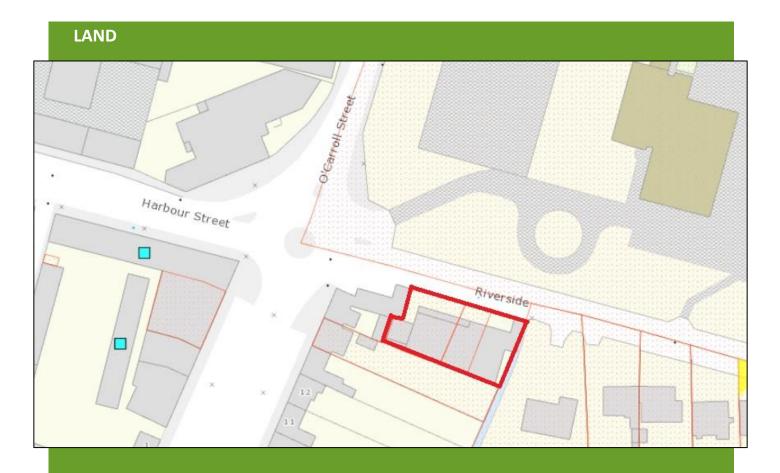

## 0.2 Acres

- ➤ Brownfield site comprising 0.2 acres with full planning permission for 5 no. two-storey townhouses (Planning Ref: PL2/19/133).
- Situated opposite Tullamore College and approximately 500 metres from the Town Centre.
- Located on the R420 and within 1.5 km of the N52 Tullamore Bypass.

#### LOCATION

The subject site is situated approximately 500 metres from Tullamore Town Centre on the R420. Neighbouring occupiers include a mix of residential and commercial users. The site is situated immediately opposite Tullamore College and located close to all local services and amenities.

#### **DESCRIPTION**

The subject site forms a brownfield site which benefits from full planning permission for 5 no. two-storey townhouses. Planning permission was granted in December 2019 subject to 18 no. conditions and full information is available online (see Planning Reference: PL2/19/133).