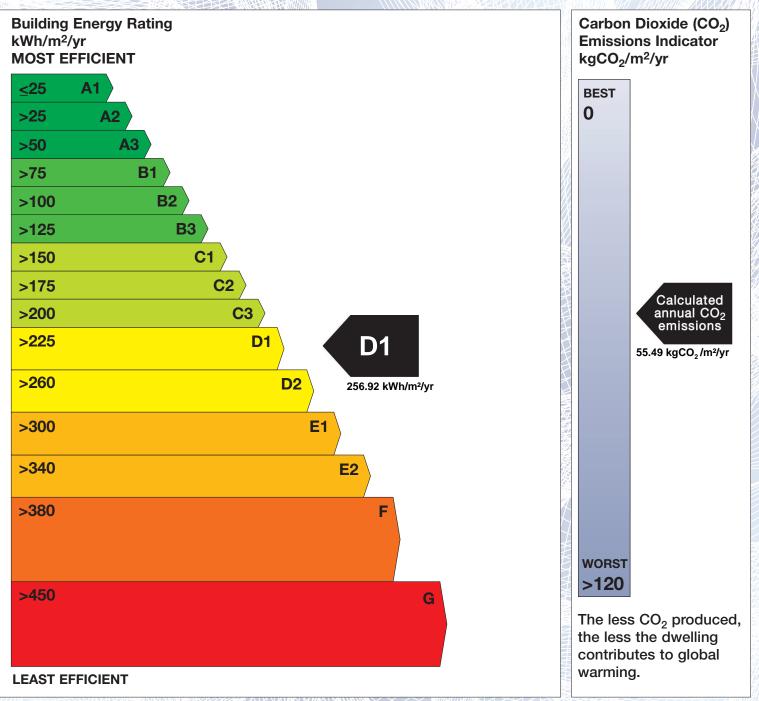

## **Building Energy Rating (BER)**

| BER for the building detailed below is: |                                                      | D1            |
|-----------------------------------------|------------------------------------------------------|---------------|
| Address                                 | 29 LINNBHLA<br>SANTRY CROSS<br>BALLYMUN<br>DUBLIN 11 |               |
| BER Number                              | 108834342                                            |               |
| Date of Issue                           | 25/07/2016                                           |               |
| Valid Until                             | 25/07/2026                                           |               |
| Assessor Number                         | 100031                                               |               |
| Assessor Company No                     | 100031                                               | ik ( 15.) vym |

The Building Energy Rating (BER) is an indication of the energy performance of this dwelling. It covers energy use for space heating, water heating, ventilation and lighting, calculated on the basis of standard occupancy. It is expressed as primary energy use per unit floor area per year (kWh/m<sup>2</sup>/yr).

'A' rated properties are the most energy efficient and will tend to have the lowest energy bills.

**IMPORTANT:** This BER is calculated on the basis of data provided to and by the BER Assessor, and using the version of the assessment software quoted below. A future BER assigned to this dwelling may be different, as a result of changes to the dwelling or to the assessment software.