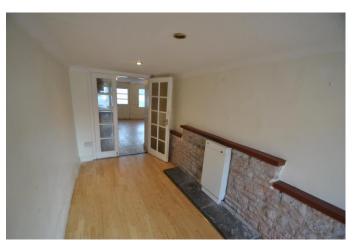

The accommodation has a distinct cozy feel, and this is an easily managed house. Accommodation comprises a large entrance hall, a kitchen/dining room, a ground floor bedroom with a newly installed wet room just off. At first floor level there are two additional bedrooms.

### Accommodation

Entrance Hall 4.19m x 2.11m (13'9" x 6'11"):

Kitchen 5.37m x 3.89m (17'7" x 12'9"):

Bedroom 1 4.04m x 2.96m (13'3" x 9'9"):

Bathroom 2.95m x 1.72m (9'8" x 5'8"):

**First Floor** 

Bedroom 2 4.97m x 2.11m (16'4" x 6'11"):