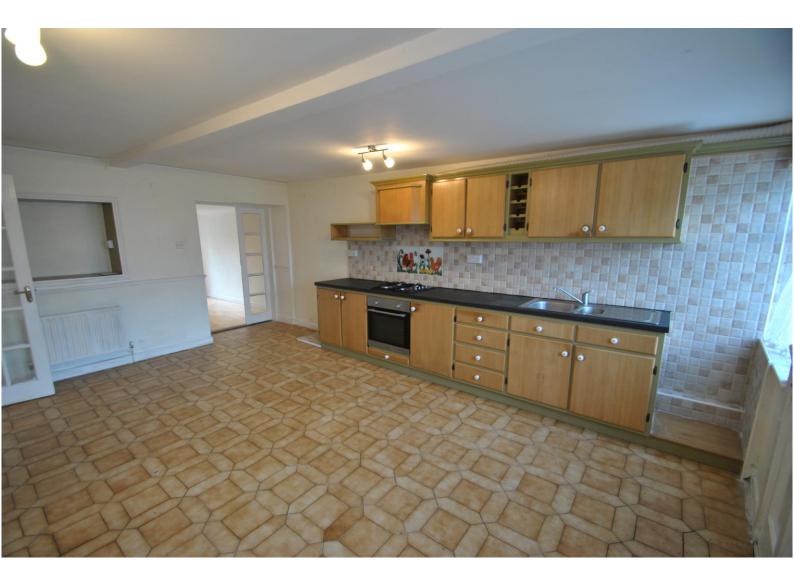

The accommodation has a distinct cozy feel, and this is an easily managed house. Accommodation comprises a large entrance hall, a kitchen/dining room, a ground floor bedroom with a newly installed wet room just off. At first floor level there are two additional bedrooms.

### Accommodation

Entrance Hall 4.19m x 2.11m (13'9" x 6'11"):

Kitchen 5.37m x 3.89m (17'7" x 12'9"):

Bedroom 1 4.04m x 2.96m (13'3" x 9'9"):

Bathroom 2.95m x 1.72m (9'8" x 5'8"):

**First Floor** 

Bedroom 2 4.97m x 2.11m (16'4" x 6'11"):