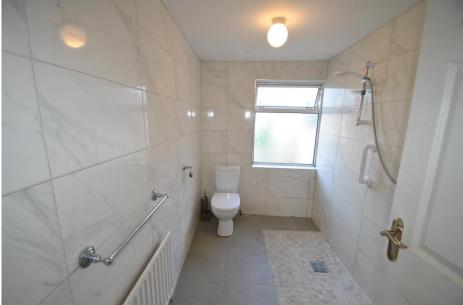

The accommodation has a distinct cozy feel, and this is an easily managed house. Accommodation comprises a large entrance hall, a kitchen/dining room, a ground floor bedroom with a newly installed wet room just off. At first floor level there are two additional bedrooms.

### Accommodation

Entrance Hall 4.19m x 2.11m (13'9" x 6'11"):

Kitchen 5.37m x 3.89m (17'7" x 12'9"):

Bedroom 1 4.04m x 2.96m (13'3" x 9'9"):

Bathroom 2.95m x 1.72m (9'8" x 5'8"):

**First Floor** 

Bedroom 2 4.97m x 2.11m (16'4" x 6'11"):