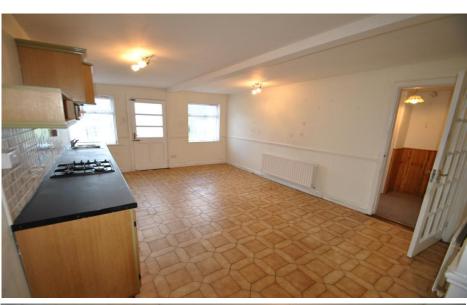

The accommodation has a distinct cozy feel, and this is an easily managed house. Accommodation comprises a large entrance hall, a kitchen/dining room, a ground floor bedroom with a newly installed wet room just off. At first floor level there are two additional bedrooms.

### Accommodation

Entrance Hall 4.19m x 2.11m (13'9" x 6'11"):

Kitchen 5.37m x 3.89m (17'7" x 12'9"):

Bedroom 1 4.04m x 2.96m (13'3" x 9'9"):

Bathroom 2.95m x 1.72m (9'8" x 5'8"):

**First Floor** 

Bedroom 2 4.97m x 2.11m (16'4" x 6'11"):