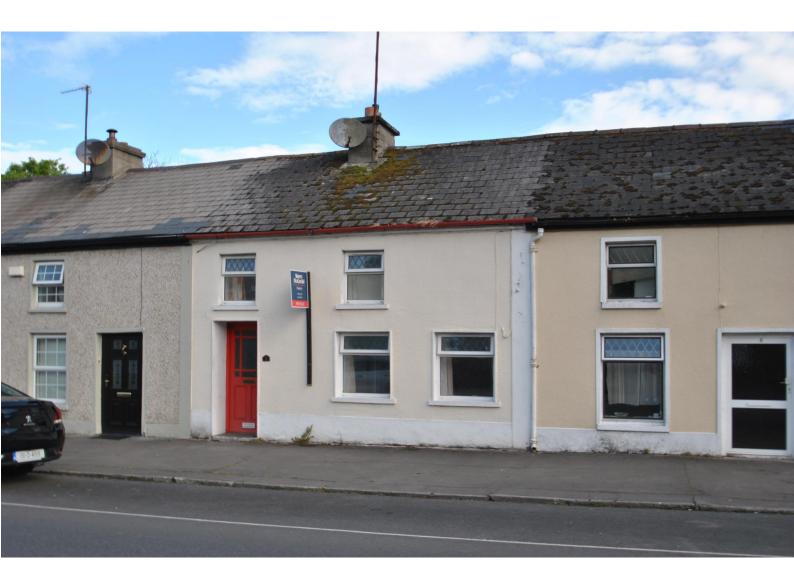

# For Sale Asking Price: €135,000

Sherry FitzGerald Fogarty

2 Abbey Street, Roscrea, Co. Tipperary. E53 NY19.

BER D1

sherryfitz.ie

2 Abbey St has so much to offer a homeowner. It is a wonderful location in Roscrea town, quiet, central, and convenient to everything. Ideal for someone retiring from the country or a first-time buyer seeking their first investment.

The accommodation has a distinct cozy feel, and this is an easily managed house. Accommodation comprises a large entrance hall, a kitchen/dining room, a ground floor bedroom with a newly installed wet room just off. At first floor level there are two additional bedrooms.

The location is within striking distance of all essential services and on the doorstep of the J J Kavanagh Bus stop with daily services to Dublin & Limerick. Parking is on street.

To the back of the house is an enclosed garden with a lawn and garden shed. There is a right of way access to this from a neighbouring gateway along Abbey St.