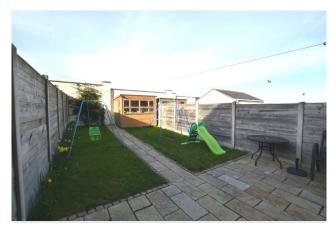

Elegant and luxurious living accommodation of c. 1,550sq.ft split over three levels comprises of; ground floor - entrance hallway, lounge, kitchen/dining room with TV area, guest wc and storage room; 1st floor - three double bedrooms and master bathroom suite; 2nd floor- large master bedroom with en-suite bathroom. No. 15 comes to the market in turnkey condition throughout having been meticulously maintained by its current owner and boasts an endless list of additional features including gas fired central heating, not overlooked to the front, three large double bedrooms, two en-suite bathrooms, a fully fitted kitchen/dining room, solar panels to heat domestic water and a south facing STUNNING rear garden- to name but a few! Early viewing is highly advised to appreciate the sheer quality on offer behind the door of this superb family home, call Ray Cooke Auctioneers today!