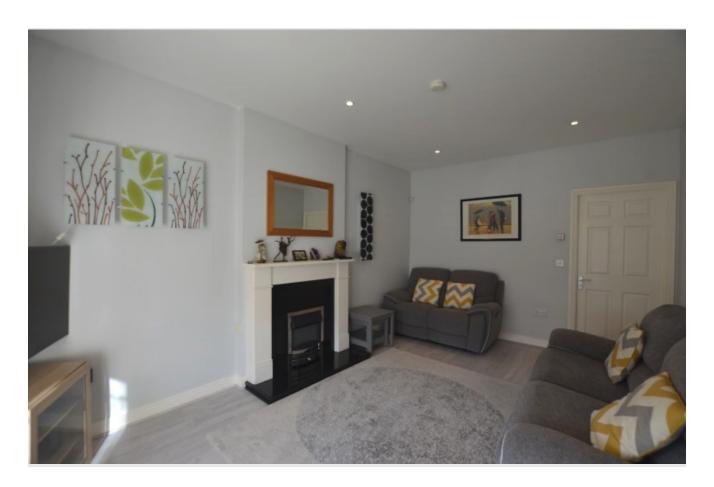

#### LOUNGE

Bright lounge to the front of the property with laminate flooring, feature electric fireplace and access to kitchen.