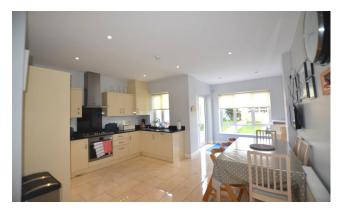

#### KITCHEN

Fully fitted kitchen with eye and floor level units, tiled flooring and sliding doors to rear garden.