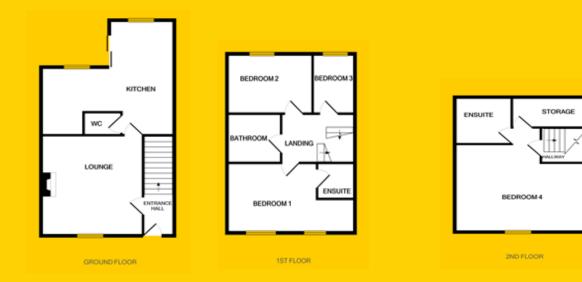

Elegant and luxurious living accommodation of c. 1,550sq.ft split over three levels comprises of; ground floor - entrance hallway, lounge, kitchen/dining room with TV area, guest wc and storage room; 1st floor - three double bedrooms and master bathroom suite; 2nd floor- large master bedroom with en-suite bathroom. No. 15 comes to the market in turnkey condition throughout having been meticulously maintained by its current owner and boasts an endless list of additional features including gas fired central heating, not overlooked to the front, three large double bedrooms, two en-suite bathrooms, a fully fitted kitchen/dining room, solar panels to heat domestic water and a south facing STUNNING rear garden- to name but a few! Early viewing is highly advised to appreciate the sheer quality on offer behind the door of this superb family home, call Ray Cooke Auctioneers today!

# ACCOMMODATION

#### LOUNGE

Bright lounge to the front of the property with laminate flooring, feature electric fireplace and access to kitchen.

#### KITCHEN

Fully fitted kitchen with eye and floor level units, tiled flooring and sliding doors to rear garden.

#### **BEDROOM 1**

Double room to the front of the property with carpet flooring, built in wardrobes and access to ensuite.

#### **BEDROOM 2**

Double room to the rear of the property with built in wardrobes and carpet flooring.

#### **BEDROOM 3**

Single room to the rear of the property with built in wardrobes and carpet flooring.

#### **BEDROOM 4**

Master bedroom located on the second floor with carpet flooring, built in wardrobes and access to ensuite.

#### BATHROOM

Fully tiled bathroom with w.c, whb and bath, fully tiled.

raycooke.ie