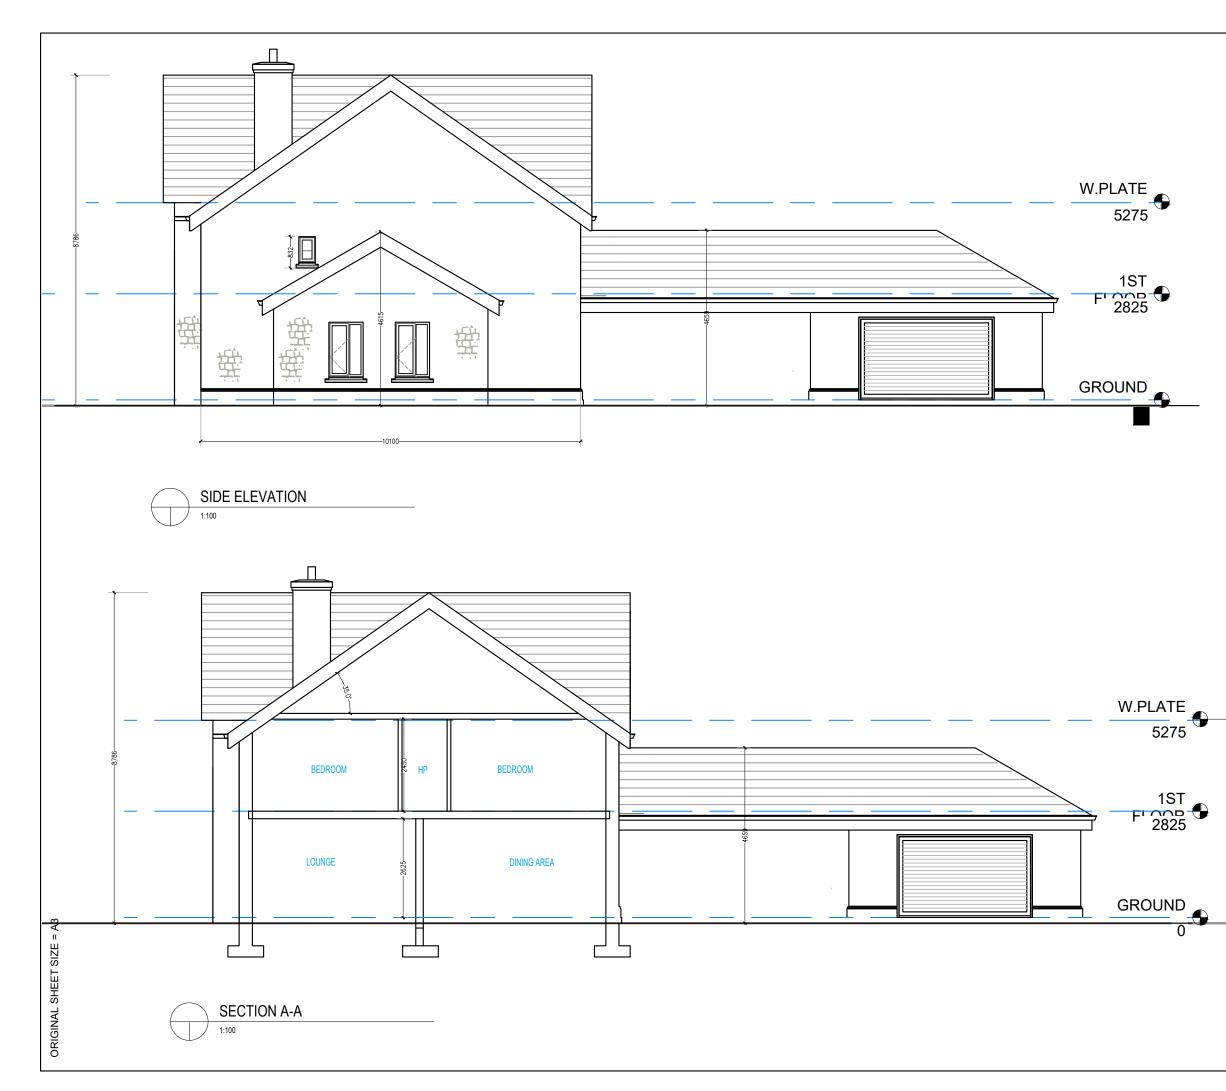

## FINISHES SCHEDULE

1. BLUE/BLACK ROOF SLATES/TILES 2.UPVC FASCIA SOFFITS BARGE BOARDS

- 3. UPVC RAINWATER GUTTERS & DOWNPIES
- 4. DOUBLE GLAZED WINDOWS UPVC
- 4. DOUBLE GLAZED WINDOWS OF YOU 5. WEATHERSEALED HARDWOORD EXTERNAL DOORS 5. SELECTED SMOOTH RENDER FINISH TO BLOCKWORK AND