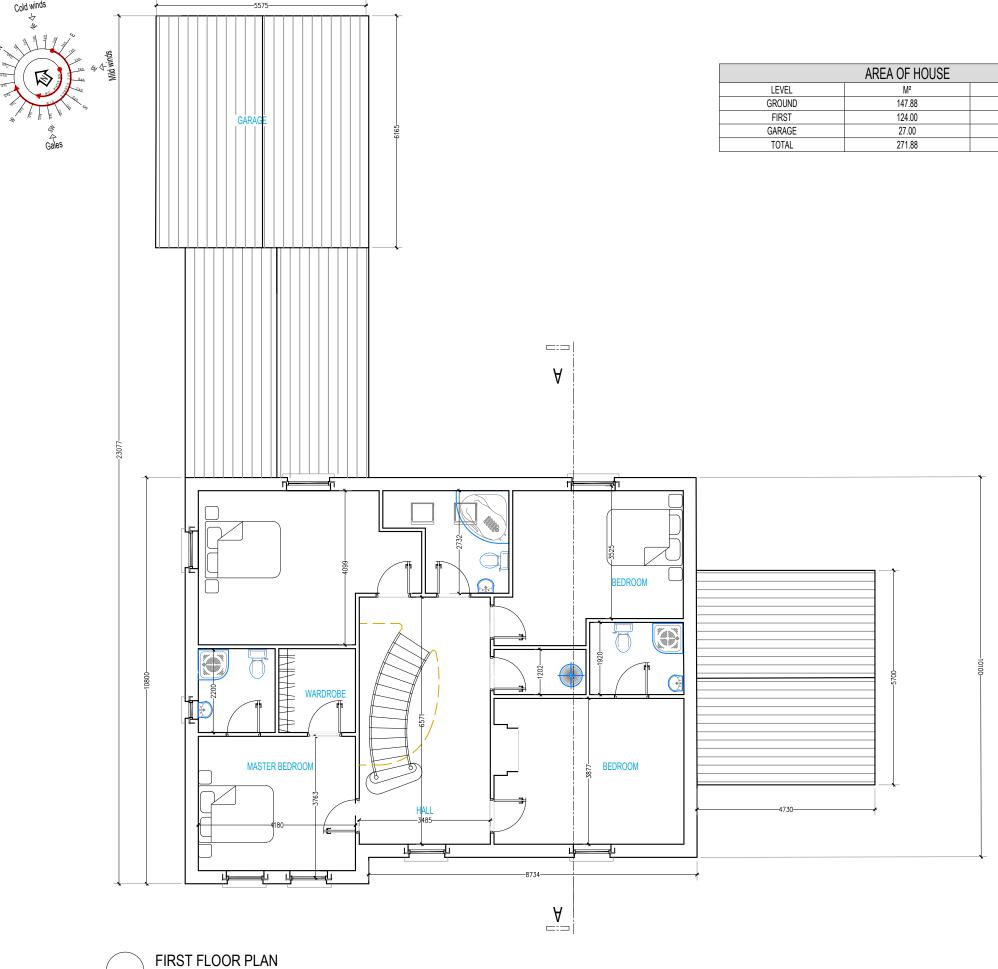

| AREA OF HOUSE |        |                 |  |  |  |
|---------------|--------|-----------------|--|--|--|
| LEVEL         | M²     | FT <sup>2</sup> |  |  |  |
| GROUND        | 147.88 | 1591.77         |  |  |  |
| FIRST         | 124.00 | 1334.72         |  |  |  |
| GARAGE        | 27.00  | 288.62          |  |  |  |
| TOTAL         | 271.88 | 2926.49         |  |  |  |

DRAWING

FIRST FLOOR PLAN

| DATE | 25.04.17 | SCALE   | 1:100 |
|------|----------|---------|-------|
| DRN  | CMC      | CHECKED | OC    |