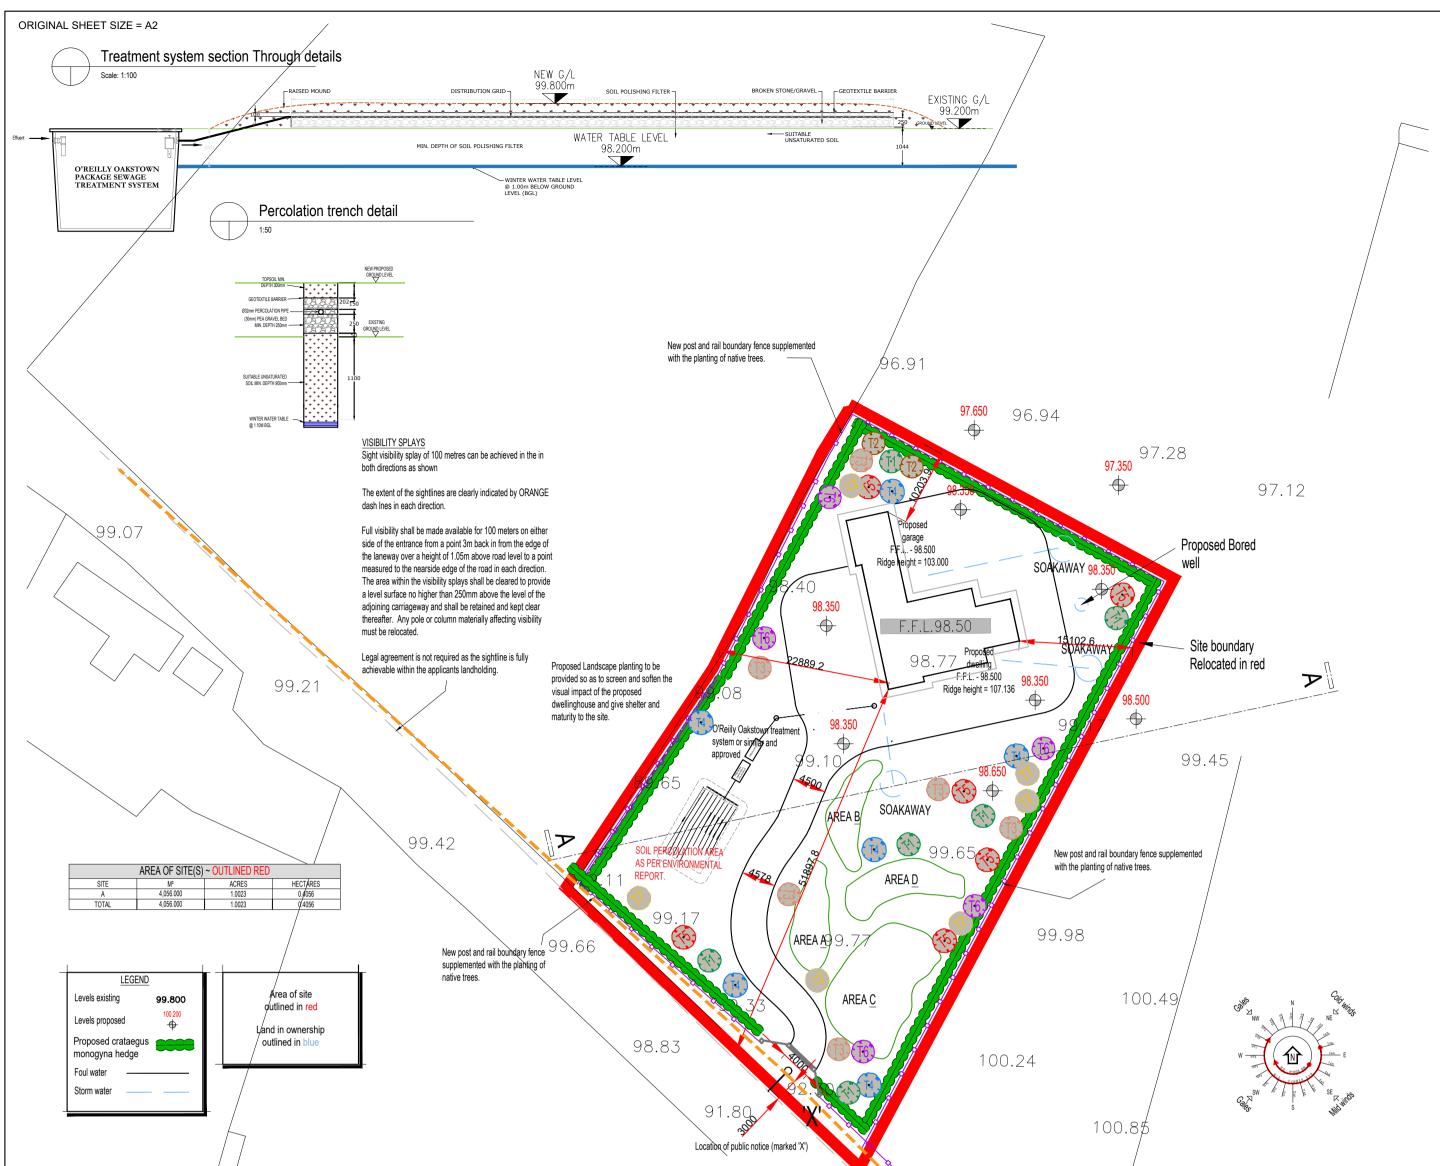

|                                                    |                                         |                    |                                                                                                                                                                 |                                                                                                                                                                                                                                                                  |                                                                                                                                        |                                                       | Locatio                                             | of public notice (n                                                                                                                                                                                                                                        |       |                                                            |       |                                                                                                                         |                                                    |                                                                         |
|----------------------------------------------------|-----------------------------------------|--------------------|-----------------------------------------------------------------------------------------------------------------------------------------------------------------|------------------------------------------------------------------------------------------------------------------------------------------------------------------------------------------------------------------------------------------------------------------|----------------------------------------------------------------------------------------------------------------------------------------|-------------------------------------------------------|-----------------------------------------------------|------------------------------------------------------------------------------------------------------------------------------------------------------------------------------------------------------------------------------------------------------------|-------|------------------------------------------------------------|-------|-------------------------------------------------------------------------------------------------------------------------|----------------------------------------------------|-------------------------------------------------------------------------|
| LANDSCAPE LEGEND                                   |                                         |                    |                                                                                                                                                                 |                                                                                                                                                                                                                                                                  |                                                                                                                                        | AREA A:<br>Area to be planted with:<br>Fagus Sylvatia |                                                     |                                                                                                                                                                                                                                                            |       | 99.79                                                      |       |                                                                                                                         |                                                    | netres can be achieved in the in                                        |
| TREE                                               | DESCRIPTION                             | GIRTH              | HEIGHT                                                                                                                                                          | HEIGHT AT MATUITY<br>(10 Years)                                                                                                                                                                                                                                  | OR<br>Laurel hedging (15ft in 10yrs)<br>at rate of 50cm apart. Area shall be kept weed free for 75cm<br>along boundary.<br>AREA B & C: |                                                       |                                                     |                                                                                                                                                                                                                                                            | 99.2  | 8                                                          |       |                                                                                                                         | both directions as shown                           | are clearly indicated by ORANGE                                         |
| T1 X 07                                            | Ash /                                   | 15-20CM            | 4M                                                                                                                                                              | 10 + m                                                                                                                                                                                                                                                           | Area to be                                                                                                                             |                                                       | ubs of all year round interest. Shrubs will b       | е                                                                                                                                                                                                                                                          |       |                                                            | BA    |                                                                                                                         |                                                    | vailable for 100 meters on either                                       |
| T2 X 05<br>T3 X07                                  | Oak / / Sycamore /                      | 15-20CM<br>15-20CM | 3M<br>3.5M                                                                                                                                                      | 10 + m<br>10 + m                                                                                                                                                                                                                                                 | AREA D 8                                                                                                                               | <u>k E:</u>                                           | d shrubs of all year round interest.                |                                                                                                                                                                                                                                                            |       |                                                            |       |                                                                                                                         | side of the entrance from a p                      | vailable for 100 meters on either<br>point 3m back in from the edge of  |
| T4 X 08                                            | Sorbos                                  | 15-20CM            | 3.5M                                                                                                                                                            | 6 + m                                                                                                                                                                                                                                                            |                                                                                                                                        |                                                       |                                                     |                                                                                                                                                                                                                                                            |       |                                                            |       |                                                                                                                         |                                                    | 1.05m above road level to a point<br>lge of the road in each direction. |
| T5 X 06                                            | Prunis                                  | 5 -10CM            | 2.1M                                                                                                                                                            | 6 + m                                                                                                                                                                                                                                                            | <u>NOTES:</u><br>Proposed planting to be carried out in the first planting season following commenceme                                 |                                                       |                                                     | ment of                                                                                                                                                                                                                                                    |       |                                                            | 400.0 | DØ /                                                                                                                    |                                                    | splays shall be cleared to provide<br>n 250mm above the level of the    |
| T6 X 06                                            | Scots Pine                              | 5 -10CM            | 2.1M                                                                                                                                                            | 6 + m                                                                                                                                                                                                                                                            | building operations and permanently retained thereafterit would be hoped to plant are<br>as soon as site work commences.               |                                                       |                                                     |                                                                                                                                                                                                                                                            |       |                                                            |       |                                                                                                                         | adjoining carriageway and sl                       | hall be retained and kept clear                                         |
| T7 X 06                                            | T7 X 06 Nørway Maple 5 -10CM 2.1M 6 + m |                    |                                                                                                                                                                 | Areas B, C, D & E would be planted when house has completed.                                                                                                                                                                                                     |                                                                                                                                        |                                                       |                                                     |                                                                                                                                                                                                                                                            |       | ·                                                          |       | must be relocated.                                                                                                      | nn materially affecting visibility                 |                                                                         |
|                                                    |                                         |                    |                                                                                                                                                                 | Trees would also be planted on completion of house.<br>All plants will be maintained and kept weed free.<br>Trees will all be staked and tied to encourage establishment.<br>Any plant which fails in the first year of planting will be replaced straight away. |                                                                                                                                        |                                                       |                                                     | 99.50                                                                                                                                                                                                                                                      |       |                                                            |       | Legal agreement is not required as the sightline is fully<br>achievable within the applicants landholding.              |                                                    |                                                                         |
|                                                    |                                         |                    | Γ                                                                                                                                                               | to the                                                                                                                                                                                                                                                           | An An                                                                                                                                  |                                                       | Treatment system                                    |                                                                                                                                                                                                                                                            |       | Proposed<br>dwelling<br>F.F.L 98.500<br>e height = 107.136 |       |                                                                                                                         |                                                    | A A A A A A A A A A A A A A A A A A A                                   |
| Datum                                              |                                         |                    |                                                                                                                                                                 |                                                                                                                                                                                                                                                                  |                                                                                                                                        |                                                       |                                                     |                                                                                                                                                                                                                                                            |       |                                                            |       |                                                                                                                         |                                                    |                                                                         |
| (Road Lev                                          | el) 94.00                               |                    | 94.00                                                                                                                                                           | 99.11                                                                                                                                                                                                                                                            | 9.20                                                                                                                                   | 9.77                                                  | 99.80                                               | 98.65                                                                                                                                                                                                                                                      | 98.65 | 98.39                                                      |       |                                                                                                                         | 8.39                                               |                                                                         |
| Proposed (                                         | Ground Level                            |                    | <u></u>                                                                                                                                                         | 07                                                                                                                                                                                                                                                               | 66                                                                                                                                     | Ő                                                     | <u></u>                                             | တ                                                                                                                                                                                                                                                          | റ     | 6                                                          |       |                                                                                                                         | 6                                                  |                                                                         |
| Existing Gr                                        | ound level                              |                    | 99.50                                                                                                                                                           | 99.11                                                                                                                                                                                                                                                            | 99.20                                                                                                                                  | 99.20                                                 | 99.20                                               | 98.65                                                                                                                                                                                                                                                      | 98.65 | 98.77                                                      |       |                                                                                                                         | 98.83                                              |                                                                         |
| Chainage                                           |                                         |                    | 0.00                                                                                                                                                            | 8.36                                                                                                                                                                                                                                                             | 11.54                                                                                                                                  | 17.98                                                 | 28.10                                               | 33.48                                                                                                                                                                                                                                                      | 40.82 | 49.84                                                      |       |                                                                                                                         | 69.46                                              |                                                                         |
|                                                    | İ                                       |                    |                                                                                                                                                                 |                                                                                                                                                                                                                                                                  | i                                                                                                                                      | i                                                     | 1                                                   |                                                                                                                                                                                                                                                            | İ     |                                                            |       |                                                                                                                         | İ                                                  |                                                                         |
|                                                    |                                         |                    |                                                                                                                                                                 |                                                                                                                                                                                                                                                                  |                                                                                                                                        |                                                       |                                                     |                                                                                                                                                                                                                                                            |       |                                                            |       |                                                                                                                         |                                                    |                                                                         |
| PLANNING - FURTHER INFORMATION SITE LAYOU          |                                         |                    |                                                                                                                                                                 |                                                                                                                                                                                                                                                                  | JT PLAN & SITE SECTION A-A                                                                                                             |                                                       |                                                     |                                                                                                                                                                                                                                                            |       |                                                            |       |                                                                                                                         |                                                    |                                                                         |
| CLIENT<br>KATHERINE MCQUAID                        |                                         |                    |                                                                                                                                                                 |                                                                                                                                                                                                                                                                  |                                                                                                                                        |                                                       |                                                     |                                                                                                                                                                                                                                                            |       |                                                            |       | Architectural & Engineering services                                                                                    |                                                    |                                                                         |
| JOB                                                |                                         |                    |                                                                                                                                                                 |                                                                                                                                                                                                                                                                  |                                                                                                                                        |                                                       | 02.06.2017 AMENDED SITE OWNERSHIP LAND AREA IN BLUE |                                                                                                                                                                                                                                                            |       |                                                            |       | ng / Fire Consultants & Site Surveying<br>Characterisation & 3d Visual Imaging                                          |                                                    |                                                                         |
| NEW DWELLING HOUSE<br>CORLEADARGAN<br>CO. MONAGHAN |                                         |                    | DATE         27.10.16         SCALE         1:500           DRN         CMC         CHECKED         OC           JOB NUMBER         DWG NUMBER         REVISION |                                                                                                                                                                                                                                                                  |                                                                                                                                        |                                                       | REV DATE                                            | 1     15.05.2017     SITE BOUNDARY REDUCED, POSITION OF HOUSE RELOCATED.       REV     DATE     DRN     NOTES   DO NOT SCALE FROM THIS DRAWING. USE FIGURED DIMENSIONS IN ALL CASES.                                                                       |       |                                                            |       |                                                                                                                         | AM DESIGN ASSOCIATES.<br>al & Building Consultants |                                                                         |
|                                                    |                                         |                    | 16-189                                                                                                                                                          |                                                                                                                                                                                                                                                                  |                                                                                                                                        |                                                       |                                                     | VERIFY DIMENSIONS ON SITE AND REPORT ANY DISCREPANCIES TO THE ARCHITECTS IMMEDIATELY.<br>THIS DRAWING TO BE READ IN CONJUNCTION WITH THE ARCHITECTS SPECIFICATION.<br>THIS DRAWING IS COPYRIGHT AND MAY ONLY BE REPRODUCED WITH THE ARCHITECTS PERMISSION. |       |                                                            |       | Thornford Lodge, Broomfield, Castleblayney, Co.Monaghan<br>T 042 9743755 F 042 9743754 E overourningtandesign@eiron.net |                                                    |                                                                         |