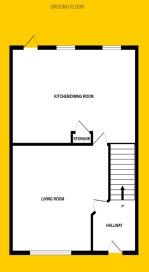

# Accommodation

place with laminate flooring.

#### **Entrance Hall**

Living Room

4.6m x 4.2m

Kitchen

3.6m x 5.2m

to rear garden.

2.1m x 1.8m Laminate flooring with access to living room and kitchen/dining room. Carpet to stairs.

Lounge to the front of the property, feature fire

Fully fitted kitchen with tiled flooring and access

# **Floor Plans**