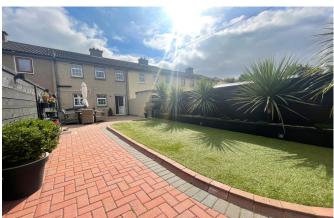

No. 26 is presented in excellent condition throughout and benefits from quality flooring throughout, double-glazed windows throughout, recently renovated kitchen and bathroom, gas fired central heating, spacious cobblelock front driveway and a large westerly facing low maintenance rear garden with the added benefit of storage unit which would suit a variety of uses.

- Cobblelock front driveway
- Large westerly facing rear garden
- Bus routes on your doorstep
- Excellent primary and secondary schools close by
- Local shops, bars & restaurants within close proximity
- Within walking distance of the Blanchardstown Shopping Centre
- Within easy reach of The N3 & M50 Motorway Early viewing highly advised!