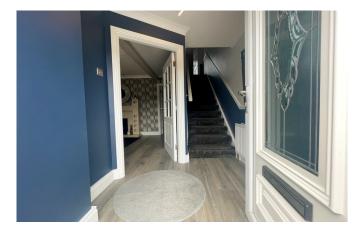

#### **Entrance Hall**

Living Room

4.6m x 4.2m

Kitchen

3.6m x 5.2m

to rear garden.

2.1m x 1.8m Laminate flooring with access to living room and kitchen/dining room. Carpet to stairs.

Lounge to the front of the property, feature fire