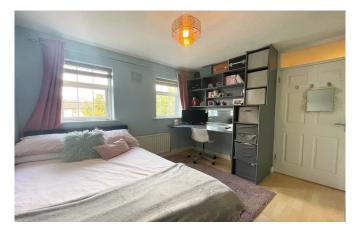

Bright and spacious internal living accommodation of C. 88 Sqm comprises of entrance hallway, living room with feature fireplace, recently renovated modern kitchen/dining room with integrated appliances and tiled flooring, 3 generous sized bedrooms with built in wardrobes and a recently renovated fully tiled bathroom with shower.

#### Bedroom 1

4.3m x 2.9m Large double room to the front of the property, built in wardrobes and laminate flooring.

### Bedroom 2

3.2m x 3.4m Double room to the rear of the property with laminate flooring and built in wardrobes.

### Bedroom 3

3.3m x 2.3m Single room to the front of the property with laminate flooring and built in wardrobe.