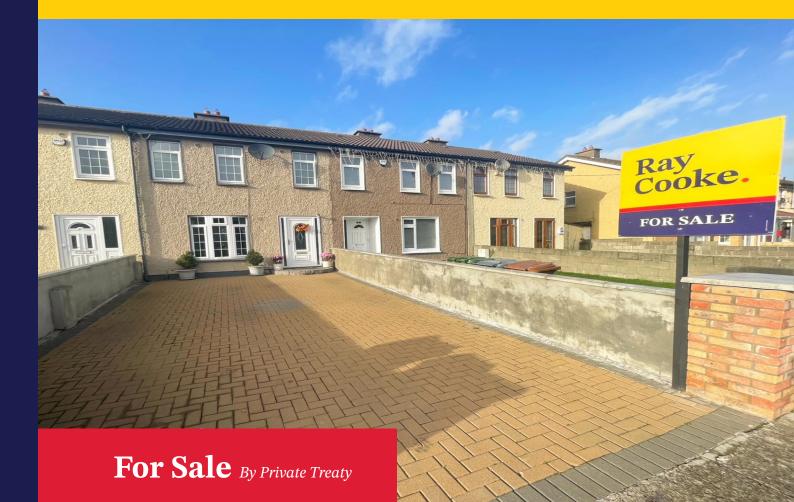

PSR Licence Number 002307

26 Whitestown Gardens Blanchardstown Dublin 15 D15E8Y4

Scan to view Property

3 Bedroom | 1 Bathroom | Mid - Terrace | 88 sq.m

**Guide Price: €280,000** 

# Description

RAY COOKE AUCTIONEERS proudly introduce this stunning three-bedroom mid terrace property to the Dublin 15 property market ideally positioned within this highly sought-after mature estate.

No. 26 is presented in excellent condition throughout and benefits from quality flooring throughout, double-glazed windows throughout, recently renovated kitchen and bathroom, gas fired central heating, spacious cobblelock front driveway and a large westerly facing low maintenance rear garden with the added benefit of storage unit which would suit a variety of uses.

- Cobblelock front driveway
- Large westerly facing rear garden
- Bus routes on your doorstep
- Excellent primary and secondary schools close by
- Local shops, bars & restaurants within close proximity
- Within walking distance of the Blanchardstown Shopping Centre
- Within easy reach of The N3 & M50 Motorway Early viewing highly advised!