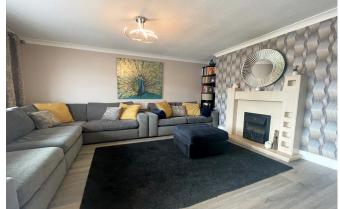

#### **Entrance Hall**

Living Room

4.6m x 4.2m

Kitchen

3.6m x 5.2m

to rear garden.

2.1m x 1.8m Laminate flooring with access to living room and kitchen/dining room. Carpet to stairs.

Lounge to the front of the property, feature fire