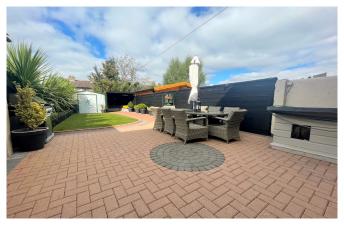

No. 26 is presented in excellent condition throughout and benefits from quality flooring throughout, double-glazed windows throughout, recently renovated kitchen and bathroom, gas fired central heating, spacious cobblelock front driveway and a large westerly facing low maintenance rear garden with the added benefit of storage unit which would suit a variety of uses.

- Cobblelock front driveway
- Large westerly facing rear garden
- Bus routes on your doorstep
- Excellent primary and secondary schools close by
- Local shops, bars & restaurants within close proximity
- Within walking distance of the Blanchardstown Shopping Centre
- Within easy reach of The N3 & M50 Motorway Early viewing highly advised!