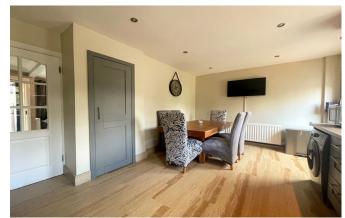

Bright and spacious internal living accommodation of C. 88 Sqm comprises of entrance hallway, living room with feature fireplace, recently renovated modern kitchen/dining room with integrated appliances and tiled flooring, 3 generous sized bedrooms with built in wardrobes and a recently renovated fully tiled bathroom with shower.

#### **Entrance Hall**

Living Room

4.6m x 4.2m

Kitchen

3.6m x 5.2m

to rear garden.

2.1m x 1.8m Laminate flooring with access to living room and kitchen/dining room. Carpet to stairs.

Lounge to the front of the property, feature fire

Fully fitted kitchen with tiled flooring and access