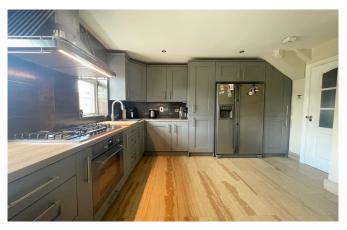

Bright and spacious internal living accommodation of C. 88 Sqm comprises of entrance hallway, living room with feature fireplace, recently renovated modern kitchen/dining room with integrated appliances and tiled flooring, 3 generous sized bedrooms with built in wardrobes and a recently renovated fully tiled bathroom with shower.

Fully fitted kitchen with tiled flooring and access