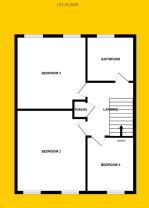

#### Bedroom 1

4.3m x 2.9m Large double room to the front of the property, built in wardrobes and laminate flooring.

### Bedroom 2

3.2m x 3.4m Double room to the rear of the property with laminate flooring and built in wardrobes.

### Bedroom 3

3.3m x 2.3m Single room to the front of the property with laminate flooring and built in wardrobe.

### Bathroom

1.9m x 2.0m Fully fitted with w.c, whb, shower and fully tiled.

# **Floor Plans**