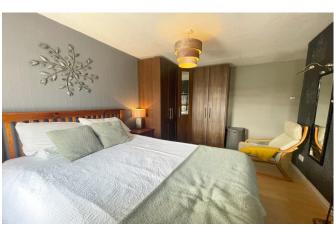

Bright and spacious internal living accommodation of C. 88 Sqm comprises of entrance hallway, living room with feature fireplace, recently renovated modern kitchen/dining room with integrated appliances and tiled flooring, 3 generous sized bedrooms with built in wardrobes and a recently renovated fully tiled bathroom with shower.

#### Bedroom 1

4.3m x 2.9m Large double room to the front of the property, built in wardrobes and laminate flooring.

### Bedroom 2

3.2m x 3.4m Double room to the rear of the property with laminate flooring and built in wardrobes.

### Bedroom 3

3.3m x 2.3m Single room to the front of the property with laminate flooring and built in wardrobe.