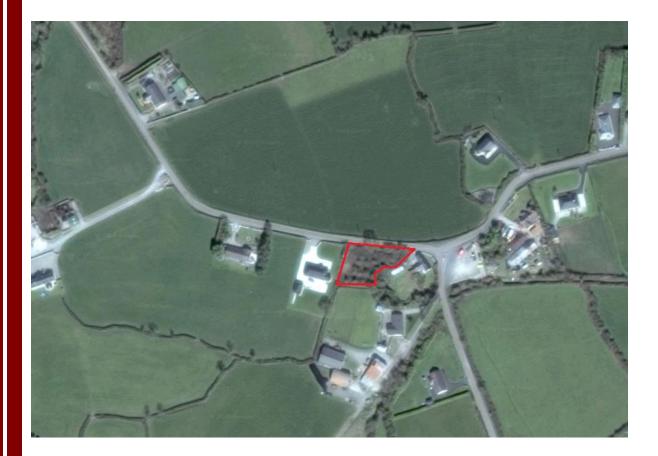

### SITE

GARDENFIELD, NEWCASTLE WEST, CO. LIMERICK.

### FOR SALE BY PRIVATE TREATY

- Derelict cottage situated on a site extending to c. 0.15 hectares (0.37 acres).
- Development potential Subject to Planning Permission
- The subject site is located appoximately 4.9km from the Town of Newcastle West, Co. Limerick.

#### **DESCRIPTION:**

The subject property comprises a site with a derelict cottage extending to approximately 0.15 hectares (0.37 acres).

#### **ACCOMMODATION:**

The approximate gross site area is as follows:

| Description:                              | Area (acres) | Area (hectacres) |
|-------------------------------------------|--------------|------------------|
| Gardenfield, Newcastle West, Co. Limerick | 0.37         | 0.15             |