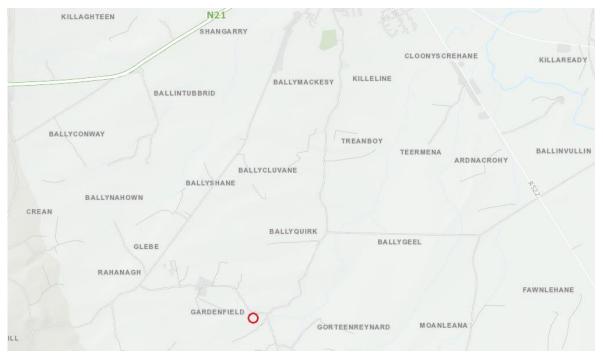

#### LOCATION.

The site is located in a rural location known locally as Gardenfield approximately 4.9km from Newcastlewest, Co. Limerick. Newcastle West is approximately 42km from Limerick City Centre and is approximately 53km from Tralee Co. Kerry.