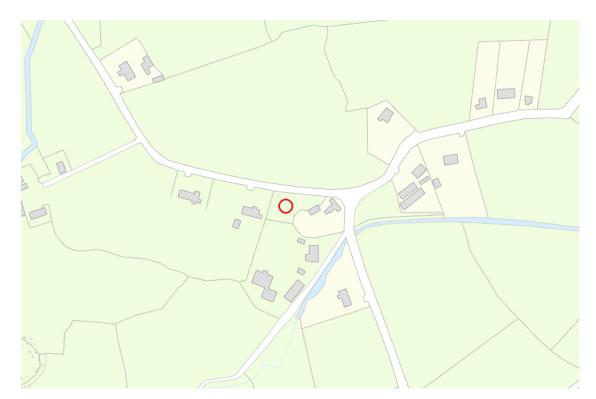

#### LOCATION.

The site is located in a rural location known locally as Gardenfield approximately 4.9km from Newcastlewest, Co. Limerick. Newcastle West is approximately 42km from Limerick City Centre and is approximately 53km from Tralee Co. Kerry.

The geographical coordinates are 52.41249,-9.07019.

The Local Authority for the area is Limerick City & County Council.