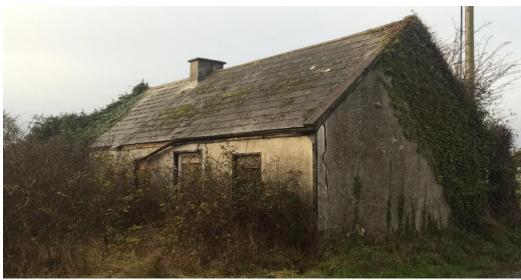

### FOR SALE BY PRIVATE TREATY

- Derelict cottage situated on a site extending to c. 0.15 hectares (0.37 acres).
- Development potential Subject to Planning Permission
- The subject site is located appoximately 4.9km from the Town of Newcastle West, Co. Limerick.

#### **DESCRIPTION:**

The subject property comprises a site with a derelict cottage extending to approximately 0.15 hectares (0.37 acres).