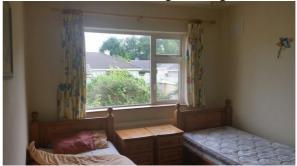

**Bedroom One: 3.05 x 3.3.** Carpet, fitted wardrobes, curtains, light fittings.

**Bedroom Two:** 3.28 x 3.58. Carpet, fitted wardrobes, curtains, light fittings.

**En-Suite:** Tiled, wc, whb, vanity unit, towel radiator, electric shower.

**Bedroom Three: 3.05** x **3.43.** Carpet, free standing wardrobes, curtains, light fittings.

**Bathroom:** 

**1.68 x 3.41.** Lino flooring, wc, whb, bath, Triton electric shower, vanity unit, blinds.

Garage: 3.8 x 14.86.