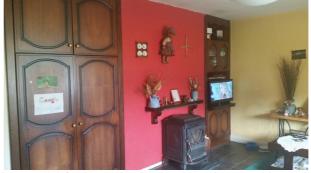

Dining Room:

**7.9 x 1.34.** Lino flooring, solid fuel stove with back boiler, curtains and blinds, light fittings.

**Living Room:** 

**4.17 x 3.57.** Carpet, fitted units, marble fireplace surround, curtains, light fittings.

#### **FEATURES:**

- PVC double glazed windows
- PVC fascia & soffits
- Mains Services
- OFCH
- Stove with back boiler
- Stira Stairs
- Entrance gates
- Block wall
- Front and rear lawns
- Rear concrete walls