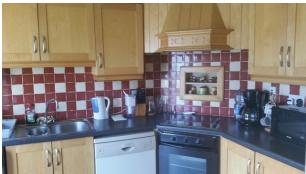

# WOULFE & CO. AUCTIONEERS. ACCOMODATION;

Entrance Hallway: 3.96 x 1.78. Lino flooring.

**Kitchen:** 1.0 x 1.35. Lino flooring, fitted kitchen, fitted oven, hob with extractor, plumbed appliances, blinds, light fittings.