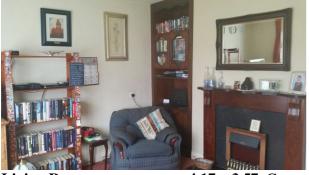

Dining Room:

**7.9 x 1.34.** Lino flooring, solid fuel stove with back boiler, curtains and blinds, light fittings.

**Living Room:** 

**4.17 x 3.57.** Carpet, fitted units, marble fireplace surround, curtains, light fittings.