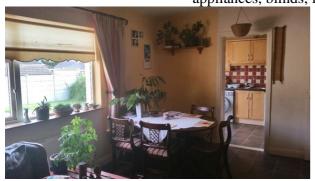

Dining Room:

**7.9 x 1.34.** Lino flooring, solid fuel stove with back boiler, curtains and blinds, light fittings.

**Living Room:** 

**4.17 x 3.57.** Carpet, fitted units, marble fireplace surround, curtains, light fittings.