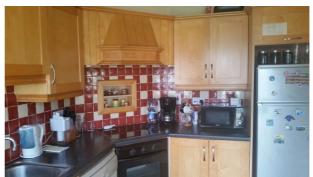

# WOULFE & CO. AUCTIONEERS. ACCOMODATION;

Entrance Hallway: 3.96 x 1.78. Lino flooring.

**Kitchen:** 1.0 x 1.35. Lino flooring, fitted kitchen, fitted oven, hob with extractor, plumbed appliances, blinds, light fittings.