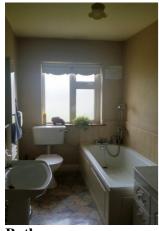

**Bedroom Three: 3.05** x **3.43.** Carpet, free standing wardrobes, curtains, light fittings.

**Bathroom:** 

**1.68 x 3.41.** Lino flooring, wc, whb, bath, Triton electric shower, vanity unit, blinds.

Garage: 3.8 x 14.86.