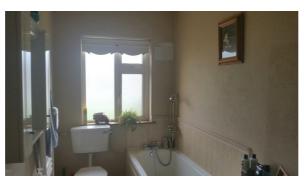

**Bedroom Three: 3.05** x **3.43.** Carpet, free standing wardrobes, curtains, light fittings.

**Bathroom:** 

**1.68 x 3.41.** Lino flooring, wc, whb, bath, Triton electric shower, vanity unit, blinds.

Garage: 3.8 x 14.86.