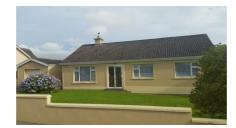

# WOULFE & CO. AUCTIONEERS. ACCOMODATION;

Entrance Hallway: 3.96 x 1.78. Lino flooring.

**Kitchen:** 1.0 x 1.35. Lino flooring, fitted kitchen, fitted oven, hob with extractor, plumbed appliances, blinds, light fittings.

#### **FEATURES:**

- PVC double glazed windows
- PVC fascia & soffits
- Mains Services
- OFCH
- Stove with back boiler
- Stira Stairs
- Entrance gates
- Block wall
- Front and rear lawns
- Rear concrete walls