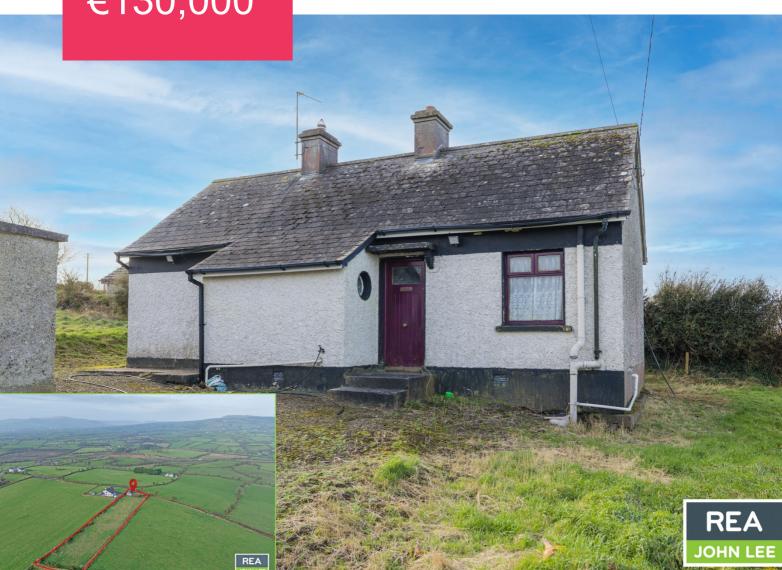

# **BALLYCAHANE**

Ballinahinch, Birdhill, Co. Tipperary. V94 W9W3

2 Bedroom Detached - on c. 1.161 acres

PSRA: 002764

## | Description

REA John Lee bring to the market this Ideally Situated 2 Bedroom Detached Residence occupying a stunning site. The property stands on c. 1.161 acres with majestic views of the surrounding countryside. While requiring renovation and upgrading this presents an excellent opportunity for anyone looking for a lovely countryside location only 25 minutes drive from Limerick City. The M7 motorway is only a short distance with Nenagh, Birdhill, Ballina/Killaloe all within easy reach. Further details from the agent.

#### Outside

Elevated Site with stunning views. There is a small storage shed to one side of the residence.