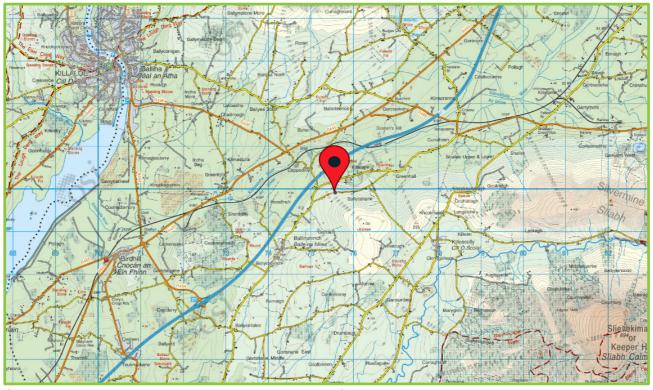

#### Location

This property is situated a short distance from Ballinahinch village and is within easy reach of the University of Limerick, only 25 minutes outside Limerick City with easy access to the M7 motorway. Birdhill 6.5km, Ballina/Killaloe 7.5km, Newport 8.5km.

### Directions

From Ballinahinch village proceed straight towards the Silvermines. Take 1<sup>st</sup> right and the property is a short distance on the right with sign thereon. Eircode: V94 W9W3