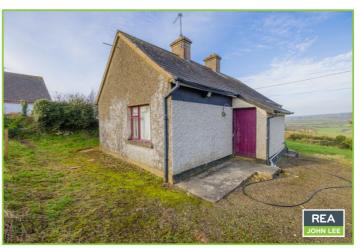

## | Description

REA John Lee bring to the market this Ideally Situated 2 Bedroom Detached Residence occupying a stunning site. The property stands on c. 1.161 acres with majestic views of the surrounding countryside. While requiring renovation and upgrading this presents an excellent opportunity for anyone looking for a lovely countryside location only 25 minutes drive from Limerick City. The M7 motorway is only a short distance with Nenagh, Birdhill, Ballina/Killaloe all within easy reach. Further details from the agent.

#### Outside

Elevated Site with stunning views. There is a small storage shed to one side of the residence.