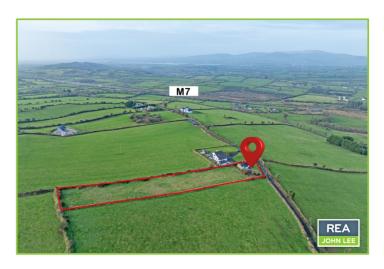

#### Location

This property is situated a short distance from Ballinahinch village and is within easy reach of the University of Limerick, only 25 minutes outside Limerick City with easy access to the M7 motorway. Birdhill 6.5km, Ballina/Killaloe 7.5km, Newport 8.5km.

## | Description

REA John Lee bring to the market this Ideally Situated 2 Bedroom Detached Residence occupying a stunning site. The property stands on c. 1.161 acres with majestic views of the surrounding countryside. While requiring renovation and upgrading this presents an excellent opportunity for anyone looking for a lovely countryside location only 25 minutes drive from Limerick City. The M7 motorway is only a short distance with Nenagh, Birdhill, Ballina/Killaloe all within easy reach. Further details from the agent.

#### Outside

Elevated Site with stunning views. There is a small storage shed to one side of the residence.