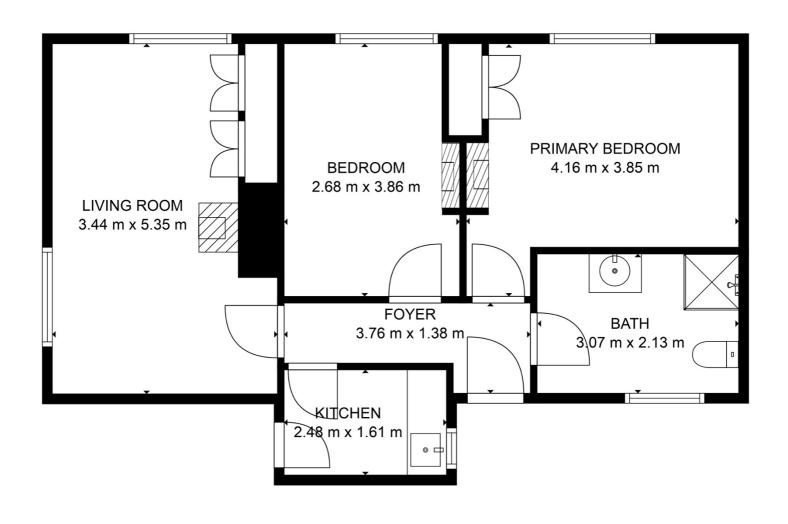

### **Accommodation**

**TOTAL: 59 m2** FLOOR 1: 59 m2

MEASUREMENTS ARE CALCULATED BY CUBICASA TECHNOLOGY. DEEMED HIGHLY RELIABLE BUT NOT GUARANTEED.