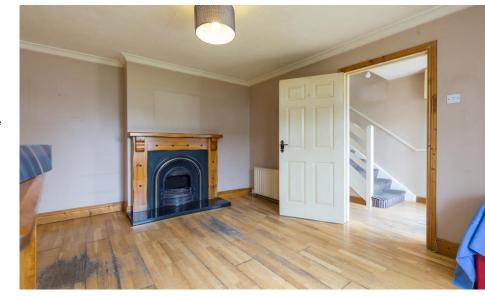

## Accommodation

Entrance Hall 4.13m x 1.78m (13'7" x 5'10")m at widest point: laminate wood flooring

Sitting room  $4.25 \text{m} \times 3.50 \text{m}$  (13'11" x 11'6") at widest point: laminate wood flooring, feature open fireplace with timber surround