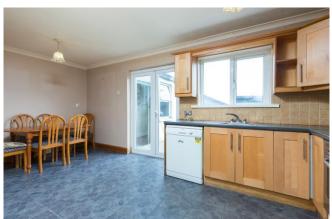

Kitchen/Dining area 3.14m x 5.40m (10'4" x 17'9") at widest point:

tile flooring and backsplash, fitted kitchen units, electric oven, electric hob, dishwasher, double doors to rear garden

**Utility Room** 3.93m x 1.33m (12'11" x 4'4"):