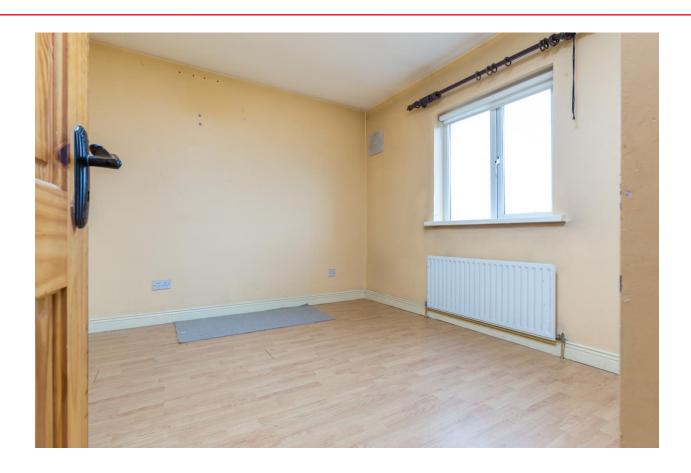

## First Floor

Landing 2.73m x 1.90m (8'11" x 6'3") at widest point: carpet flooring

**Bedroom 1** 2.90m x 2.33m (9'6" x 7'8"): laminate wood flooring

**Bedroom 2** 3.90m x 3.25m (12'10" x 10'8") at widest point: laminate wood flooring

**Master Bedroom 3** 3.53m x 3.25m (11'7" x 10'8") at widest point: laminate wood flooring, fitted wardrobes

**Bathroom** 1.65m x 2.04m (5'5" x 6'8"): linoleum flooring, tile walls, shower, WC, wash hand basin