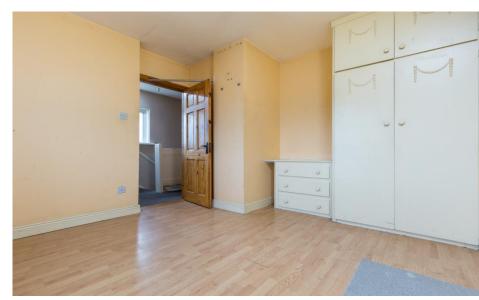

## First Floor

Landing 2.73m x 1.90m (8'11" x 6'3") at widest point: carpet flooring

**Bedroom 1** 2.90m x 2.33m (9'6" x 7'8"): laminate wood flooring

**Bedroom 2** 3.90m x 3.25m (12'10" x 10'8") at widest point: laminate wood flooring

**Master Bedroom 3** 3.53m x 3.25m (11'7" x 10'8") at widest point: laminate wood flooring, fitted wardrobes

**Bathroom** 1.65m x 2.04m (5'5" x 6'8"): linoleum flooring, tile walls, shower, WC, wash hand basin