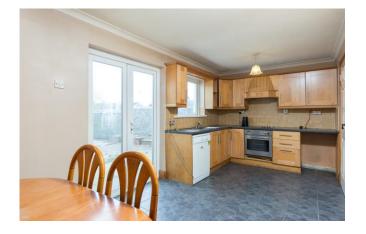

Kitchen/Dining area 3.14m x 5.40m (10'4" x 17'9") at widest point:

tile flooring and backsplash, fitted kitchen units, electric oven, electric hob, dishwasher, double doors to rear garden

**Utility Room** 3.93m x 1.33m (12'11" x 4'4"):