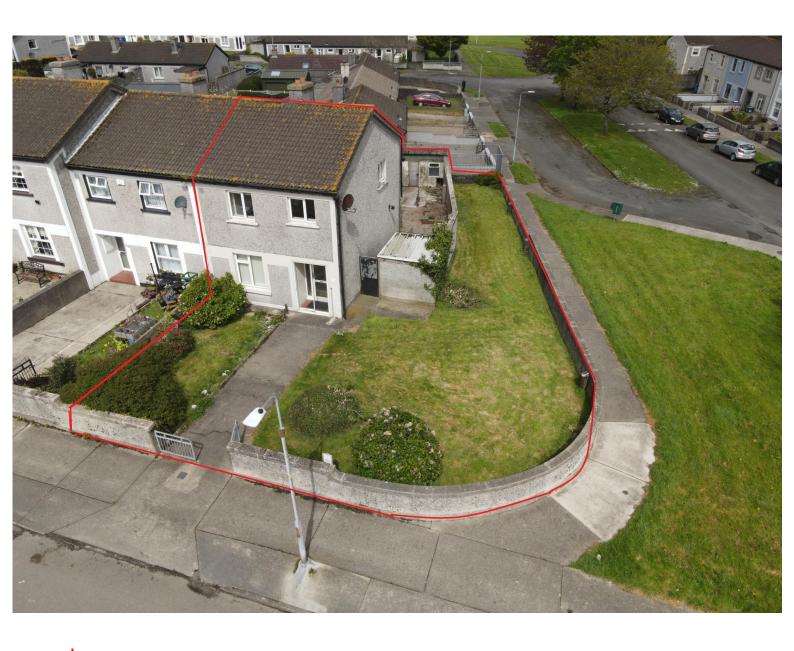

# For Sale

Asking Price: €240,000

90 Moran Park, Enniscorthy, Co. Wexford., Y21 D5P9

Three-bedroom end of terrace home within walking distance of Enniscorthy town with the huge benefit of planning permission (soon to be granted for a detached property to the side HESE07-24).

The front garden is easy to maintain while the rear garden, which has side access is in need of some TLC, has huge potential to provide a private outdoor space.

The location of this property is ideal with many amenities such as schools and supermarkets on its doorstep, aswell as quick access to the N11.

Planning permission is soon to be granted for a detached two bed, two story property extending to approximately 80 sq mts offering huge potential for any ftb/investor. Plans available on request.

This family home will suit the first time buyer looking for a beautiful residence in a safe community, while it will also suit someone looking for a family home in this very popular area of Enniscorthy.