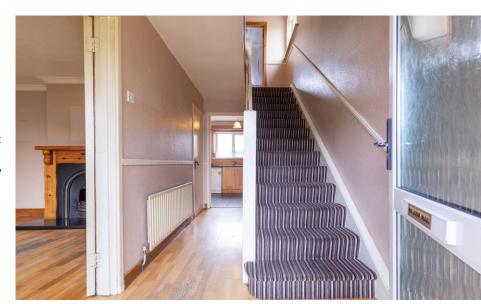

The entrance hallway is bright and leads into a generously sized kitchen/dining area with a fitted kitchen and external utility at the rear of the dwelling. The sitting room to the left-hand side. A stairway rises to the first floor which has three bedrooms and a family bathroom.

## Accommodation

Entrance Hall 4.13m x 1.78m (13'7" x 5'10")m at widest point: laminate wood flooring

Sitting room  $4.25 \text{m} \times 3.50 \text{m}$  (13'11" x 11'6") at widest point: laminate wood flooring, feature open fireplace with timber surround

## First Floor

Landing 2.73m x 1.90m (8'11" x 6'3") at widest point: carpet flooring

**Bedroom 1** 2.90m x 2.33m (9'6" x 7'8"): laminate wood flooring

**Bedroom 2** 3.90m x 3.25m (12'10" x 10'8") at widest point: laminate wood flooring