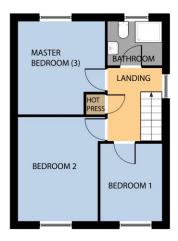

## First Floor

Landing 2.73m x 1.90m (8'11" x 6'3") at widest point: carpet flooring

**Bedroom 1** 2.90m x 2.33m (9'6" x 7'8"): laminate wood flooring

**Bedroom 2** 3.90m x 3.25m (12'10" x 10'8") at widest point: laminate wood flooring

**Master Bedroom 3** 3.53m x 3.25m (11'7" x 10'8") at widest point: laminate wood flooring, fitted wardrobes

**Bathroom** 1.65m x 2.04m (5'5" x 6'8"): linoleum flooring, tile walls, shower, WC, wash hand basin

## Directions

Y21 D5P9

FIRST FLOOR

Whilst every attempt has been made to ensure the accuracy of the floor plan contained here, measurements of doors, windows, rooms and any other items are approximate and no responsibility is taken for any error, omission, or mis-statement. This plan is for illustrative purposes only and should be used as such by any prospective purchaser. The services, systems and applications shown here have not been tested and no guarantee as to their opperability or efficiency can be given.