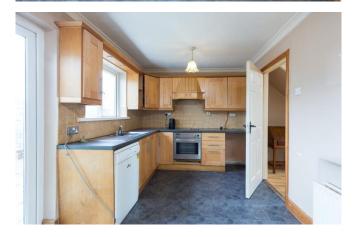

Kitchen/Dining area 3.14m x 5.40m (10'4" x 17'9") at widest point:

tile flooring and backsplash, fitted kitchen units, electric oven, electric hob, dishwasher, double doors to rear garden

**Utility Room** 3.93m x 1.33m (12'11" x 4'4"):