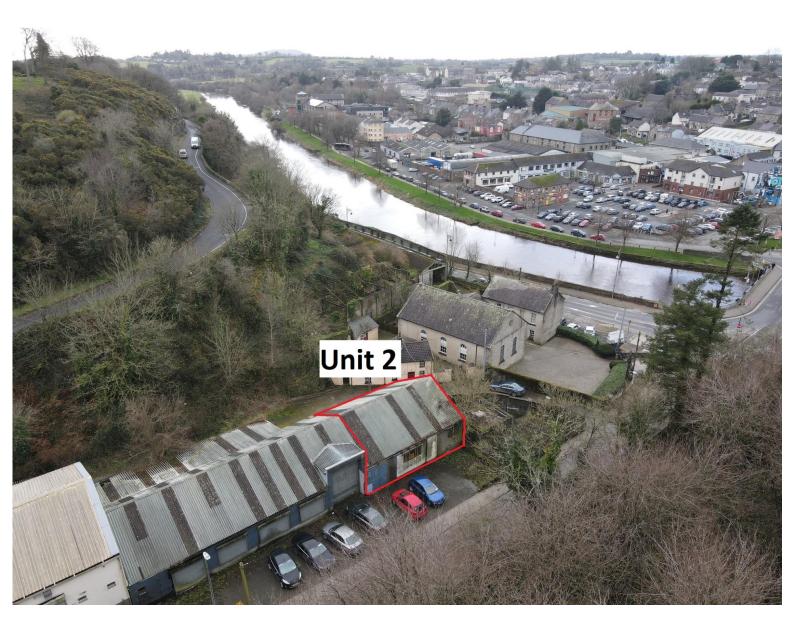

## For Sale

Asking Price: €65,000

Sherry FitzGerald O'Leary Kinsella

Unit 2, Springvalley, Enniscorthy, Co. Wexford Y21 VX89

sherryfitz.ie

Interested in this property? Sign up for mySherryFitz to arrange your viewing, see current offers or make your own offer. Register now at SherryFitz.ie

Semi detached commercial unit situated just off a busy road close to all amenities in Enniscorthy town extending to approx. 125 sq mts.

The unit itself is in need of refurbishment having been disused for a number of years with off street parking to the front. Due to its location it lends itself to a number of potential business.