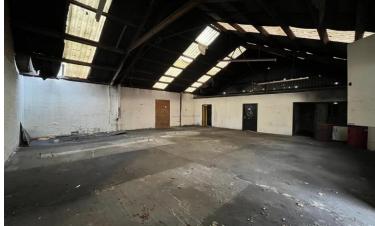

Semi detached commercial unit situated just off a busy road close to all amenities in Enniscorthy town extending to approx. 125 sq mts.

The unit itself is in need of refurbishment having been disused for a number of years with off street parking to the front. Due to its location it lends itself to a number of potential business.