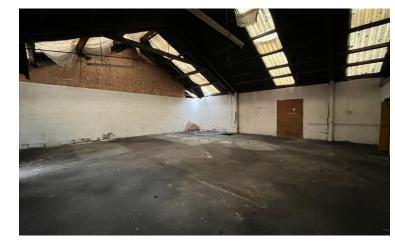

Semi detached commercial unit situated just off a busy road close to all amenities in Enniscorthy town extending to approx. 125 sq mts.

The unit itself is in need of refurbishment having been disused for a number of years with off street parking to the front. Due to its location it lends itself to a number of potential business.