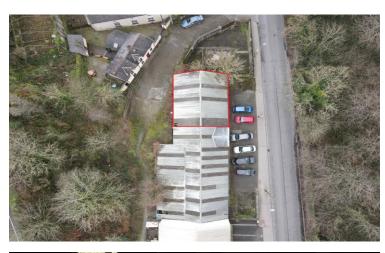

## For Sale

Asking Price: €65,000

Sherry FitzGerald O'Leary Kinsella

Unit 2, Springvalley, Enniscorthy, Co. Wexford Y21 VX89

sherryfitz.ie

Interested in this property? Sign up for mySherryFitz to arrange your viewing, see current offers or make your own offer. Register now at SherryFitz.ie

Semi detached commercial unit situated just off a busy road close to all amenities in Enniscorthy town extending to approx. 125 sq mts.

The unit itself is in need of refurbishment having been disused for a number of years with off street parking to the front. Due to its location it lends itself to a number of potential business.