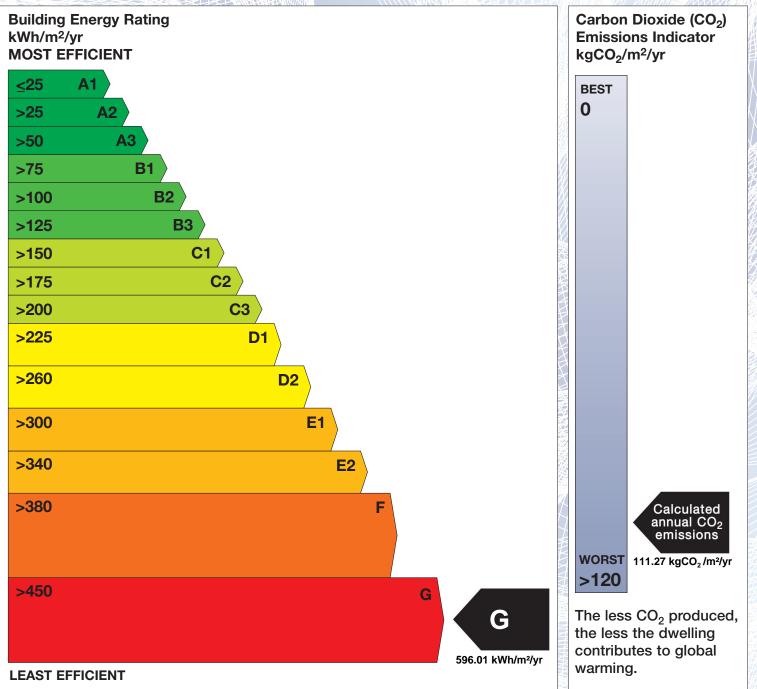

## **Building Energy Rating (BER)**

| BER for the building detailed below is: |                                            | G        |
|-----------------------------------------|--------------------------------------------|----------|
| Address                                 | 75A ALLAN PARK<br>STILLORGAN<br>CO. DUBLIN |          |
| BER Number                              | 110943792                                  |          |
| Date of Issue                           | 25/04/2018                                 |          |
| Valid Until                             | 25/04/2028                                 |          |
| Assessor Number                         | 105792                                     |          |
| Assessor Company No                     | 105792                                     | AD Nome. |

The Building Energy Rating (BER) is an indication of the energy performance of this dwelling. It covers energy use for space heating, water heating, ventilation and lighting, calculated on the basis of standard occupancy. It is expressed as primary energy use per unit floor area per year (kWh/m<sup>2</sup>/yr).

'A' rated properties are the most energy efficient and will tend to have the lowest energy bills.

**IMPORTANT:** This BER is calculated on the basis of data provided to and by the BER Assessor, and using the version of the assessment software quoted below. A future BER assigned to this dwelling may be different, as a result of changes to the dwelling or to the assessment software.