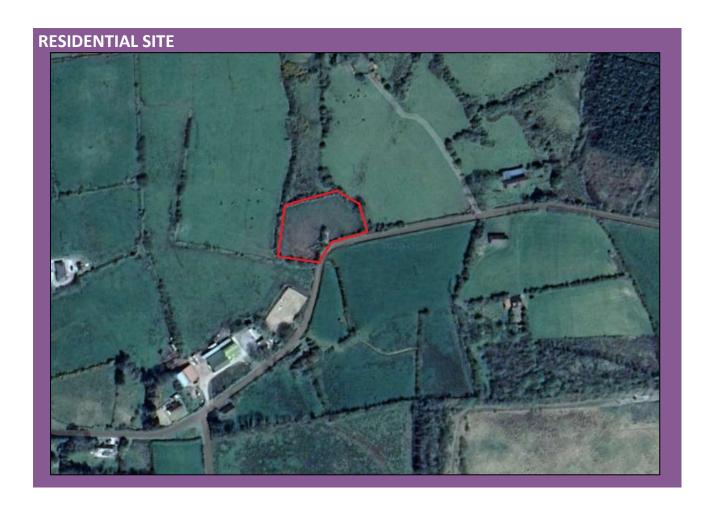

## 0.41 Hectares (1 Acre) Site

- Attractive site that may be suitable for residential development, subject to planning permission.
- ➤ The property is located in a rural area near the Village of Ballyhahill, Co. Limerick.
- Located just over 6km from the Village of Shanagolden and approx. 40km from Limerick City Centre.

#### **LOCATION**

The property is located in a rural area known as Moneymohill which is approximately 5km from the village of Ballyhahill, Co. Limerick. Ballyhahill is a small village west of Limerick and amenities include; church, shops and sports clubs. Ballyhahill is located approximately 6.7km from the Village of Shanagolden and is approximately 44km from Limerick City. Other towns and villages that are within proximity include Foynes and Glin. Ballyhahill is located approximately 9km from the N69 which is the main Limerick to Kerry route.

The subject property is located on an unnamed local road, which is accessed off L1227 Shanagolden to Ballyhahill route.

#### **DESCRIPTION**

Greenfield site extending to 1 acre (0.41 ha).

Limerick | Galway | Athlone