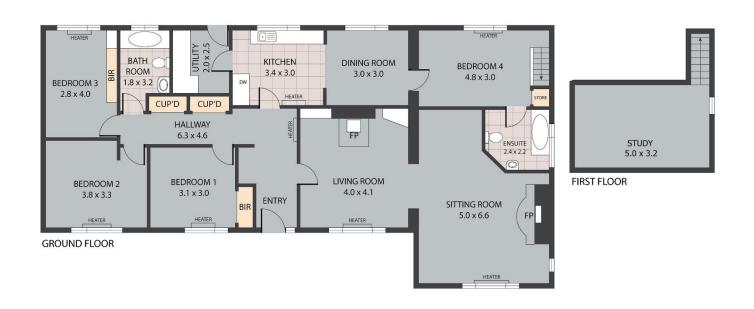

The accommodation extends to 163 sq. m. / 1,755 sq. ft. approximately. The many features of the property include oil fired central heating, solid fuel stove and pvc double glazed windows.

The accommodation includes entrance hallway, spacious living and sitting room, open plan kitchen/dining room, utility, 4 bedrooms – one having the benefit of an ensuite and a family bathroom. Upstairs there is an additional room that is useful as a study or extra living space.