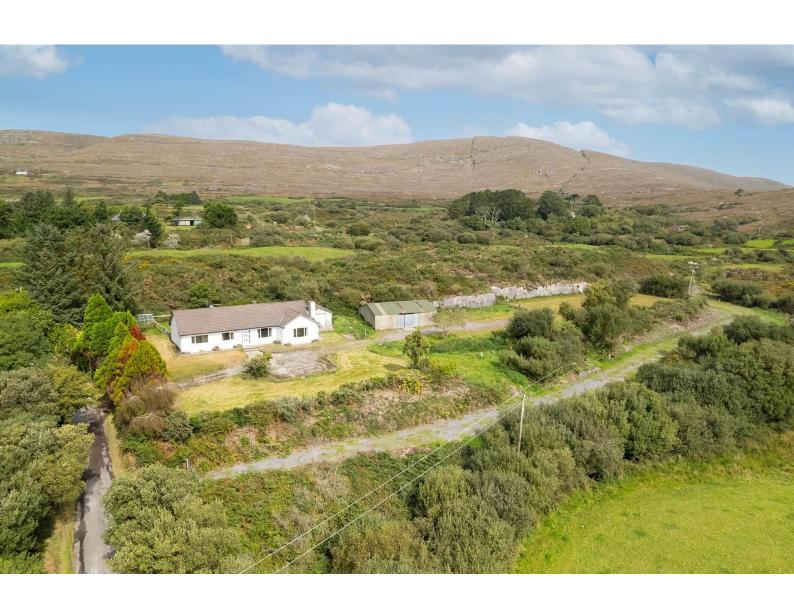

## For Sale

Asking Price: €295,000

Moulnaskeha, Ahakista, Co Cork. P75 E528

Coastal 4 bedroom residence on 3.7 acres approximately, located adjacent to the scenic seafront village of Ahakista on Dunmanus Penninsula in West Cork. The property is set on a private sunny site with impressive views overlooking the Bay and the Mizen Peninsula in the distance.

The property enjoys a peaceful setting on a site of approximately 1.48ha / 3.70 acres, with two separate outbuildings – one detached garage and another that could be used as stables or a workshop. There is also a second access road to a generous paddock area to the east of the property offering potential buyers an opportunity to section off the property into separate lots. The gardens around the property are encircled by mature trees and shrubs.