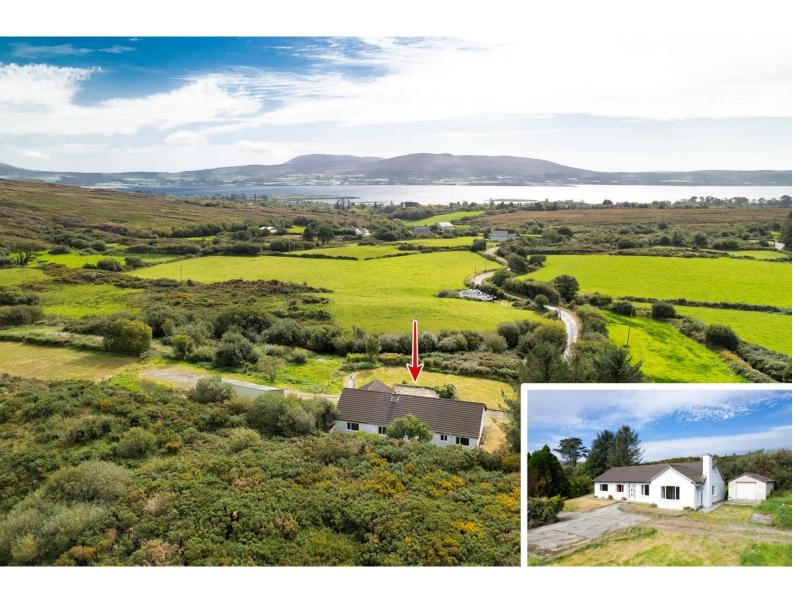

## For Sale

Asking Price: €295,000

Moulnaskeha, Ahakista, Co Cork. P75 E528

Coastal 4 bedroom residence on 3.7 acres approximately, located adjacent to the scenic seafront village of Ahakista on Dunmanus Penninsula in West Cork. The property is set on a private sunny site with impressive views overlooking the Bay and the Mizen Peninsula in the distance.

The property enjoys a peaceful setting on a site of approximately 1.48ha / 3.70 acres, with two separate outbuildings – one detached garage and another that could be used as stables or a workshop. There is also a second access road to a generous paddock area to the east of the property offering potential buyers an opportunity to section off the property into separate lots. The gardens around the property are encircled by mature trees and shrubs.