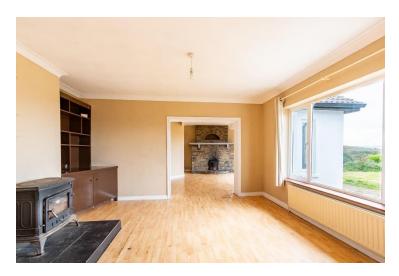

The accommodation extends to 163 sq. m. / 1,755 sq. ft. approximately. The many features of the property include oil fired central heating, solid fuel stove and pvc double glazed windows.

The accommodation includes entrance hallway, spacious living and sitting room, open plan kitchen/dining room, utility, 4 bedrooms – one having the benefit of an ensuite and a family bathroom. Upstairs there is an additional room that is useful as a study or extra living space.