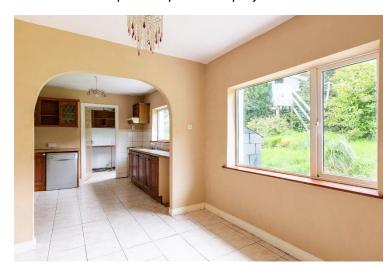

The accommodation extends to 163 sq. m. / 1,755 sq. ft. approximately. The many features of the property include oil fired central heating, solid fuel stove and pvc double glazed windows.

The accommodation includes entrance hallway, spacious living and sitting room, open plan kitchen/dining room, utility, 4 bedrooms – one having the benefit of an ensuite and a family bathroom. Upstairs there is an additional room that is useful as a study or extra living space.