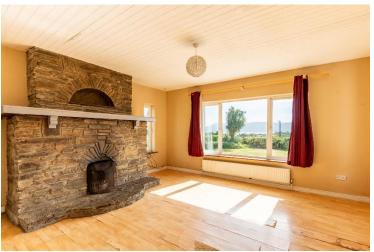

The accommodation extends to 163 sq. m. / 1,755 sq. ft. approximately. The many features of the property include oil fired central heating, solid fuel stove and pvc double glazed windows.

The accommodation includes entrance hallway, spacious living and sitting room, open plan kitchen/dining room, utility, 4 bedrooms – one having the benefit of an ensuite and a family bathroom. Upstairs there is an additional room that is useful as a study or extra living space.