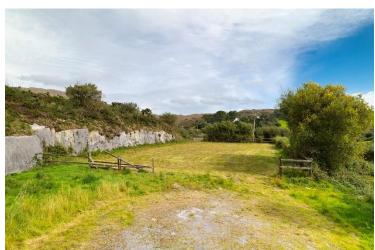

The property enjoys a peaceful setting on a site of approximately 1.48ha / 3.70 acres, with two separate outbuildings – one detached garage and another that could be used as stables or a workshop. There is also a second access road to a generous paddock area to the east of the property offering potential buyers an opportunity to section off the property into separate lots. The gardens around the property are encircled by mature trees and shrubs.