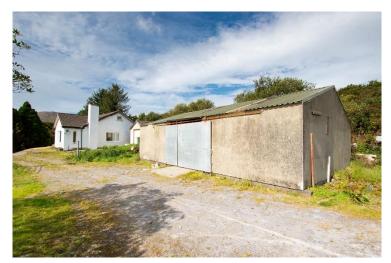

The property enjoys a peaceful setting on a site of approximately 1.48ha / 3.70 acres, with two separate outbuildings – one detached garage and another that could be used as stables or a workshop. There is also a second access road to a generous paddock area to the east of the property offering potential buyers an opportunity to section off the property into separate lots. The gardens around the property are encircled by mature trees and shrubs.