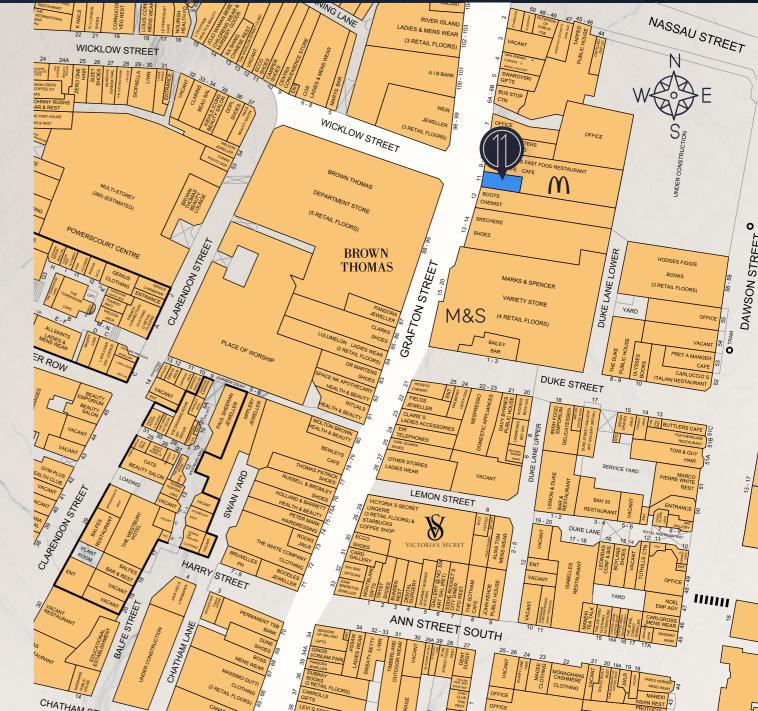

# PROPERTY

- The subject property benefits from a prominent position on Grafton Street, at the high-profile and busy junction with Wicklow Street.
- Grafton Street is Ireland's premium retail location, where a range of international brands trade successfully. Annual Footfall is estimated at 25 million.
- Notable occupiers in the immediate vicinity include:

| 0 | Brown Thomas | 0 | M&S             |
|---|--------------|---|-----------------|
| 0 | Weir & Sons  | 0 | Dr. Martens     |
| 0 | Skechers     |   | & Other Stories |
| 0 | New Balance  | 0 | Lululemon       |
|   |              |   |                 |

 This location is well served by public transport links. The Dawson Street Luas stop is just a 3 minute walk away from the subject property.