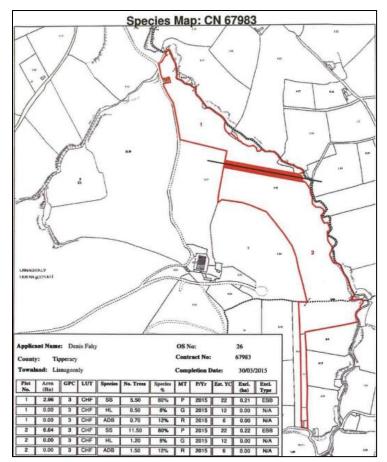

### DESCRIPTION

23.67 acres (9.58 hectares) of forestry land for sale in Lisnagleenly, Dolla comprised in Folio TY27559F. These lands are in excellent condition throughout with the Stika Spruce and Hybrid Larch being the main crop. Green Belt Management Survey was carried out in July 2023 (copy available on request) and estimated yield class is 24.

#### **FEATURES**

- 23.67 acres (9.58 Ha) of forestry land
- Comprised in part of folio TY27559F
- Excellent condition throughout •
- Stika Spruce & Hybrid Larch being the main body of the crop.
- Planted 2015
- Estimated yield class 24.
- Forestry premiums are available until 2029 to the value of €4,880