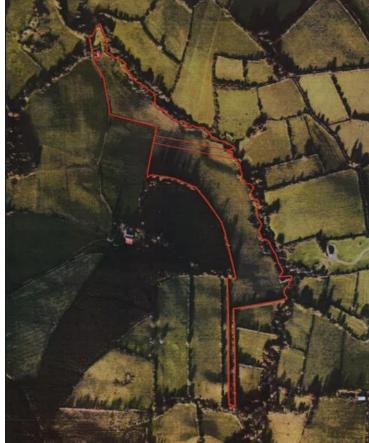

### DESCRIPTION

23.67 acres (9.58 hectares) of forestry land for sale in Lisnagleenly, Dolla comprised in Folio TY27559F. These lands are in excellent condition throughout with the Stika Spruce and Hybrid Larch being the main crop. Green Belt Management Survey was carried out in July 2023 (copy available on request) and estimated yield class is 24.

## DIRECTIONS

From Nenagh, travel to Dolla via the Ciamaltha Road (R500). Drive for 8km passing Silvermines GAA and at the cross roads turn right (towards Silvermines). Take the second left and continue for 1.2km. At the fork stay to the left and the property will be on your left. Nearest house Eircode: E45 RD90