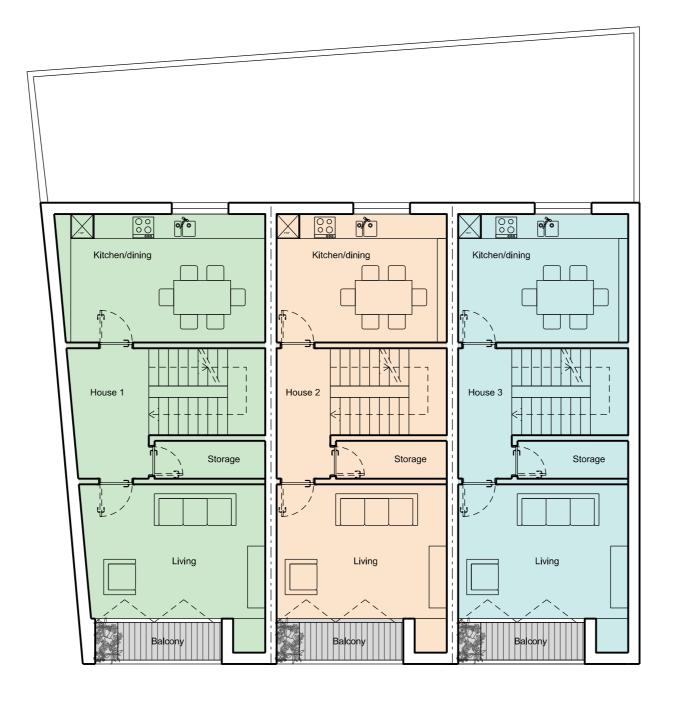

All existing site, tree and building information has been compiled from different sources. All dimensions to be checked on site.

Rev. Date Description

Project number

184 Lower Glanmire Road

036

Client

Bruce and Judith Perkin

Drawing name

Drawing number

First floor plan Proposed

March 2019

Scale / Format 1:100 / A3 Project Status

01

036-PR-111

18-22 Ashwin Road London E8 3DL T 07815453778 E info@emileve.co.uk www.emileve.co.uk