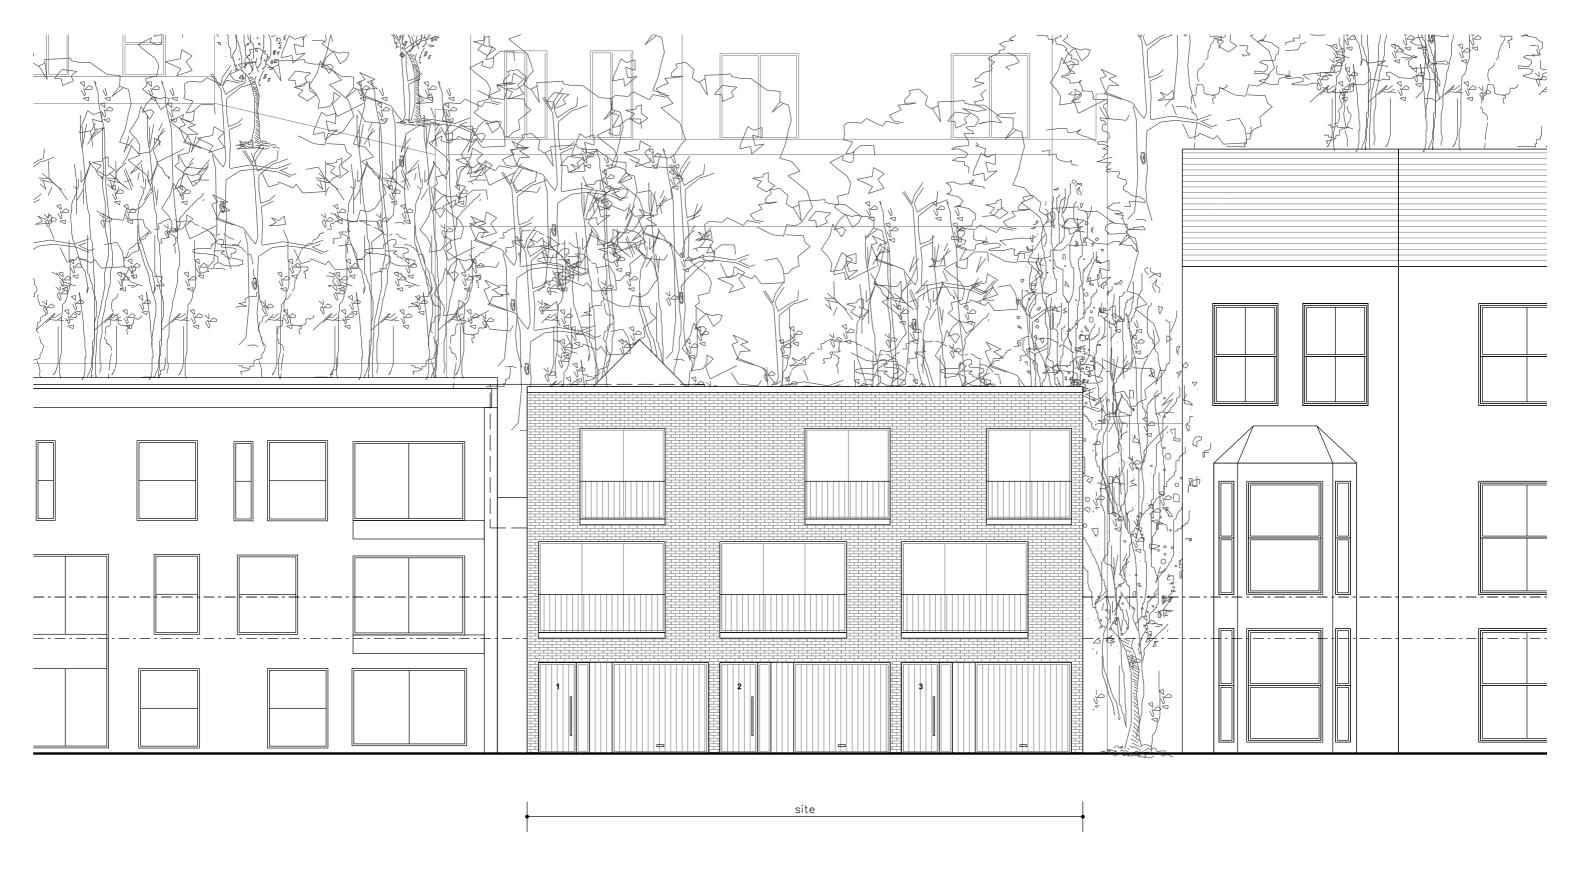

from different sources. All dimensions to be checked on site.

Rev. Date Description

Project number

184 Lower Glanmire Road

036

Bruce and Judith Perkin

Site Elevation Proposed

Drawing name

Project Status

Drawing number 036-PR-200

March 2019 Scale / Format 1:200 / A3

01

18-22 Ashwin Road London E8 3DL T 07815453778 E info@emileve.co.uk www.emileve.co.uk