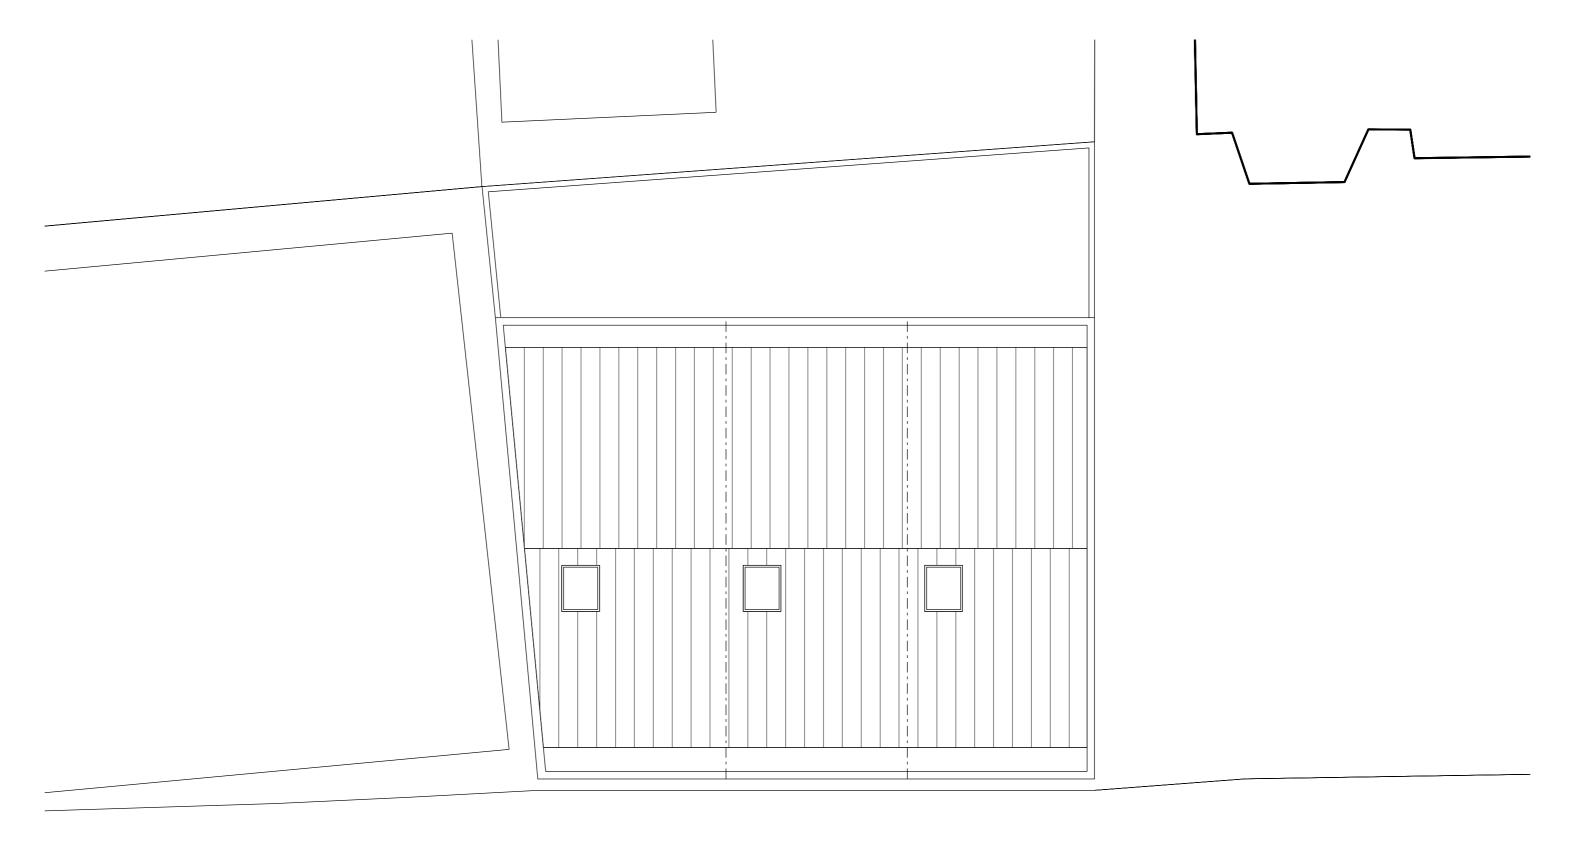

from different sources. All dimensions to be checked on site.

Rev. Date Description

Project number

184 Lower Glanmire Road

036

Bruce and Judith Perkin

Site Elevation Proposed

Drawing name

Project Status

Drawing number 036-PR-200

March 2019 Scale / Format 1:200 / A3

01

18-22 Ashwin Road London E8 3DL T 07815453778 E info@emileve.co.uk www.emileve.co.uk