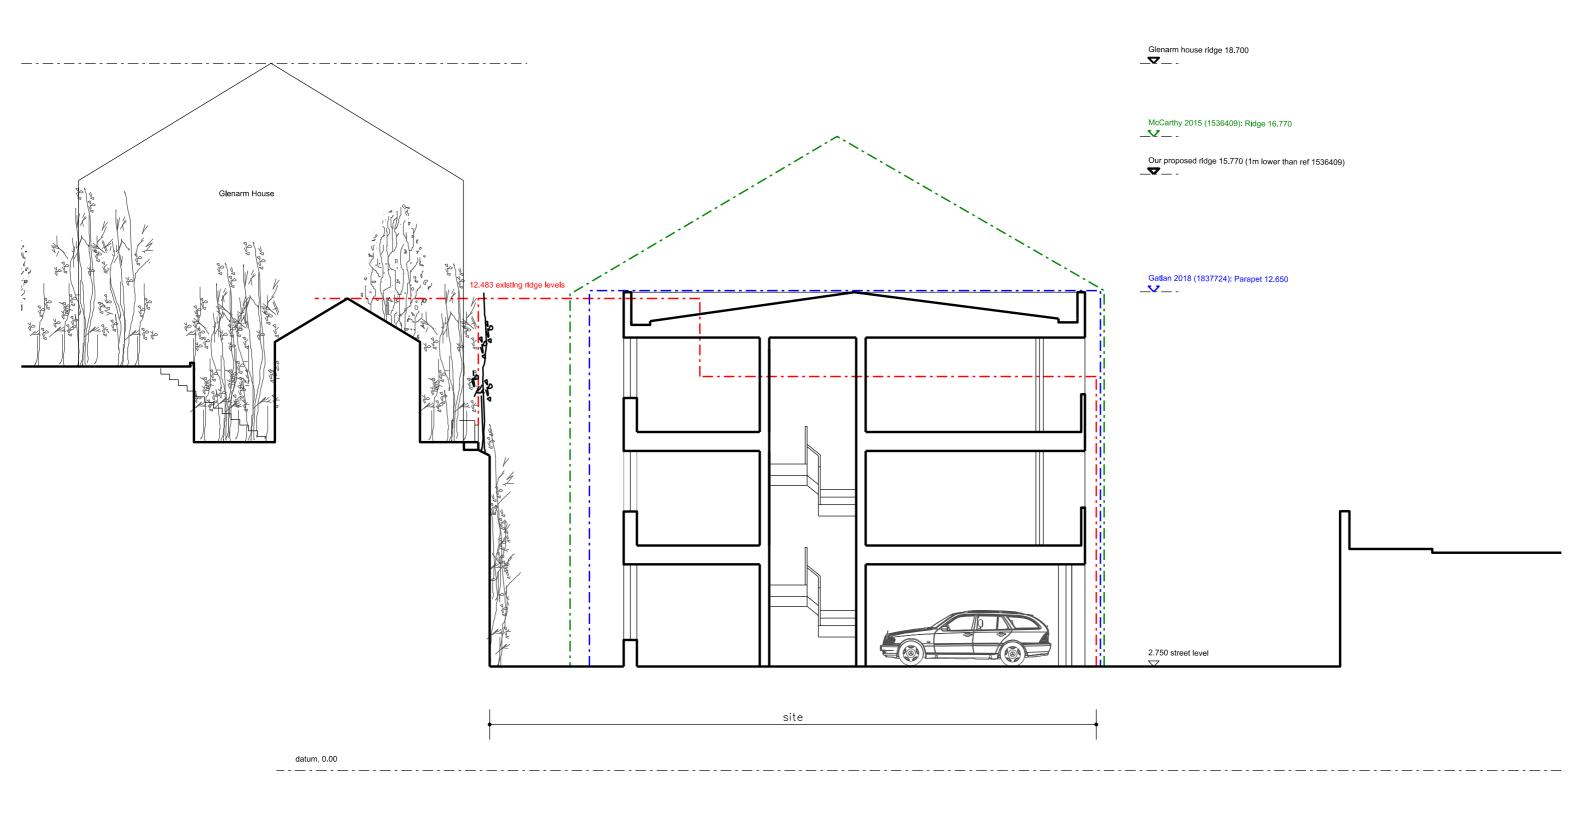

### General notes:

Do not scale from drawings. Errors to be reported immediately to the Architect. To be read in conjuntion with all relevant Architects', Services and

Structural Engineers' drawings.
All existing site, tree and building information has been compiled from different sources. All dimensions to be checked on site.

Rev. Date Description

## Project number

184 Lower Glanmire Road

036

Bruce and Judith Perkin

Drawing name

Drawing number

036-PR-300

Site Section Proposed

March 2019

1:200 / A3

Scale / Format 01 Project Status

0 1m

18-22 Ashwin Road London E8 3DL T 07815453778 E info@emileve.co.uk www.emileve.co.uk