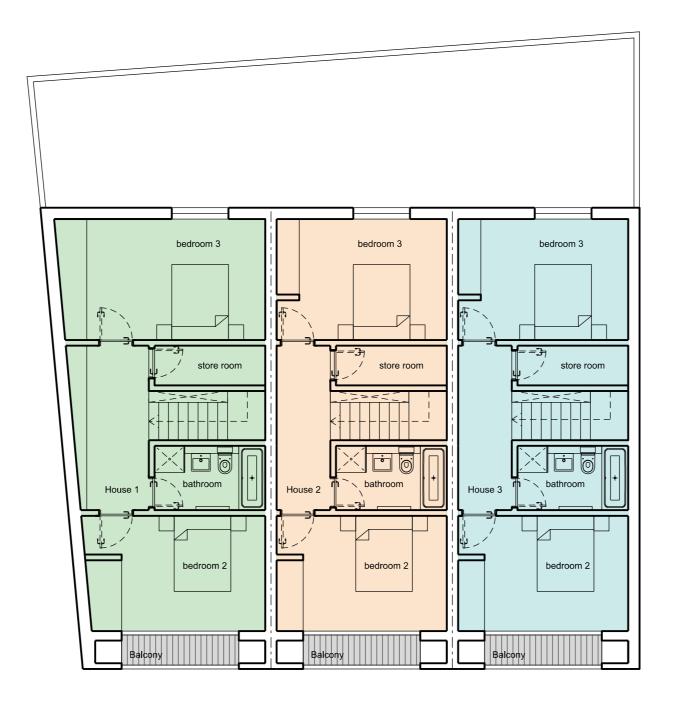

|         | Bedrooms    | Gross Internal Area   | External private amenity (gardens+balconies) |
|---------|-------------|-----------------------|----------------------------------------------|
| House 1 | 3 x doubles | 168 sq.m / 1806 sq.ft | 30 sq.m / 323 sq.ft                          |
| House 2 | 3 x doubles | 149 sq.m / 1600 sq.ft | 30 sq.m / 323 sq.ft                          |
| House 3 | 3 x doubles | 149 sq.m / 1600 sq.ft | 30 sq.m / 323 sq.ft                          |

All existing site, tree and building information has been compiled from different sources. All dimensions to be checked on site.

Rev. Date Description

Project number

184 Lower Glanmire Road

036

Client

Bruce and Judith Perkin

Drawing name

Project Status

Drawing number

Ground floor plan Proposed

Scale / Format

March 2019

1:100 / A3

01