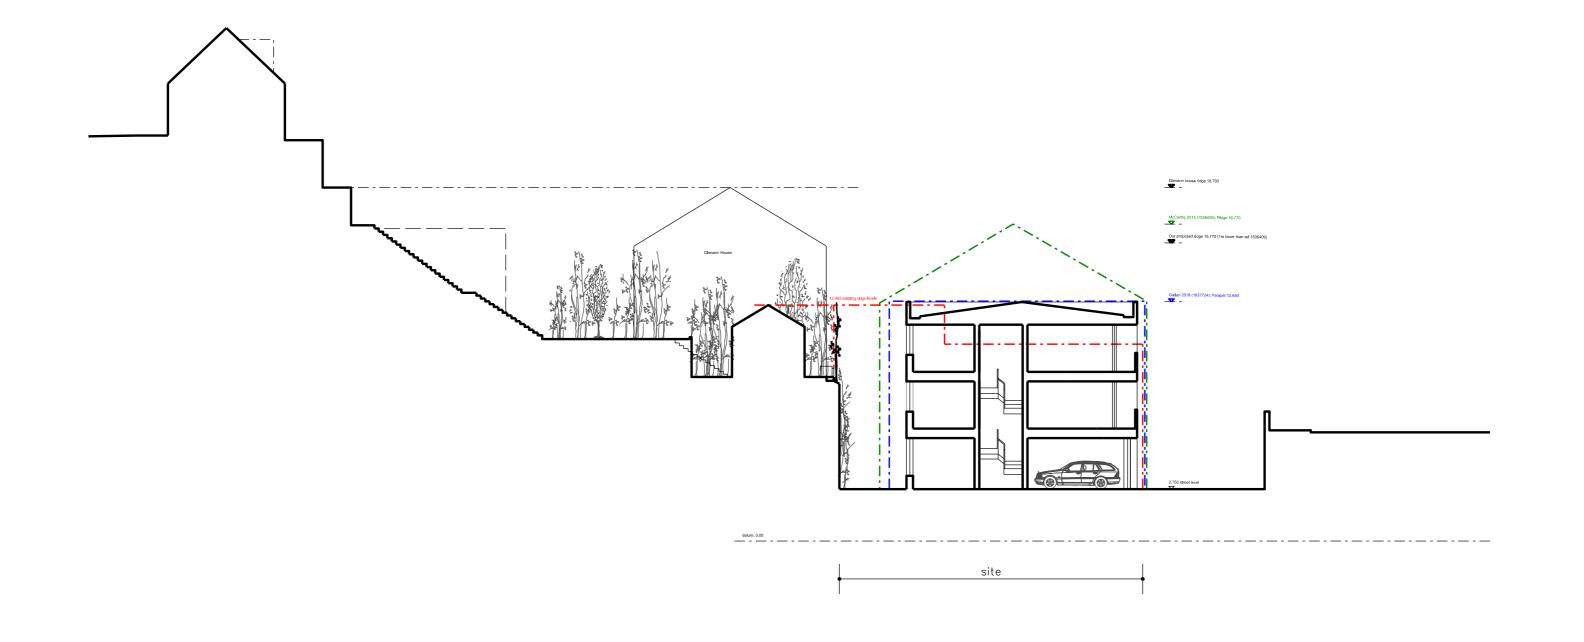

## Project number

184 Lower Glanmire Road

036

Bruce and Judith Perkin

Drawing name

Drawing number

036-PR-300

Site Section Proposed

## Drawing name

Project number

036

on Drawing number 036-PR-301

# Section Proposed

 Date
 March 2019

 Scale / Format
 1:100 / A3

Project Status 01