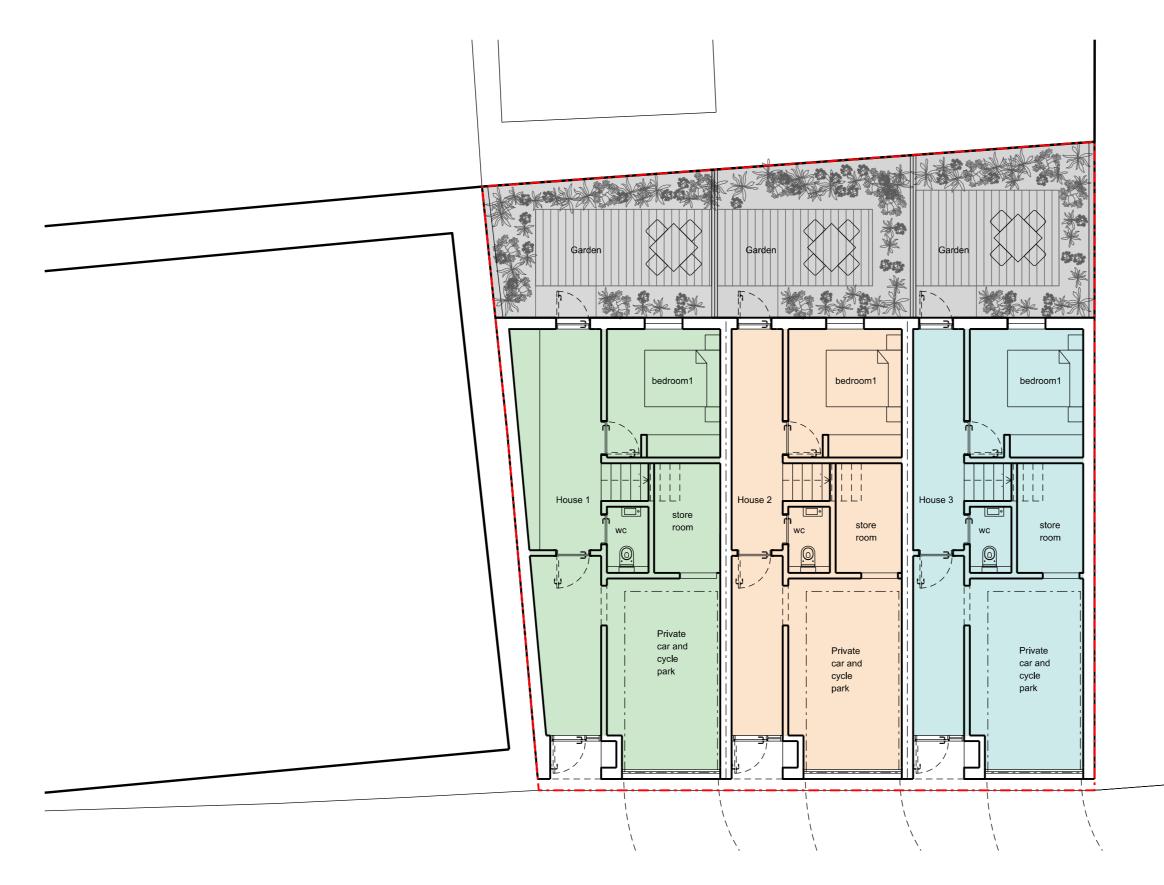

All existing site, tree and building information has been compiled from different sources. All dimensions to be checked on site.

Rev. Date Description

Project number

184 Lower Glanmire Road

036

Client

Bruce and Judith Perkin

Drawing name

Project Status

Drawing number

Ground floor plan Proposed

Scale / Format

March 2019

1:100 / A3

01