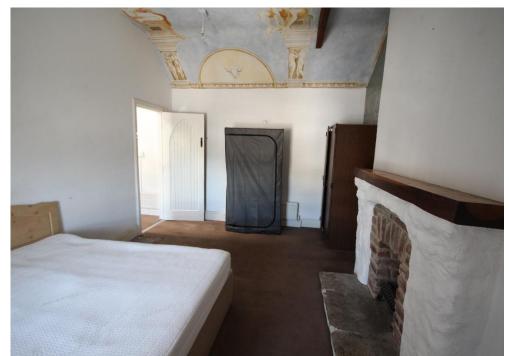

### **DESCRIPTION**

Substantial Mixed-Use Commercial/Residential premises extending to c. 210 square meters/2,267 square feet over two floors, with a side & rear garden and good rear access. It is laid out in take away, toilets, storage areas and two catering kitchens on the ground floor with a first floor two-bedroom apartment. The property is a period original Schoolhouse in excellent condition throughout with many period features including a Granite Stone Stairwell, Fireplaces, and Vaulted Ceilings. Part of the property has a large side seating area.

# **GALLERY**