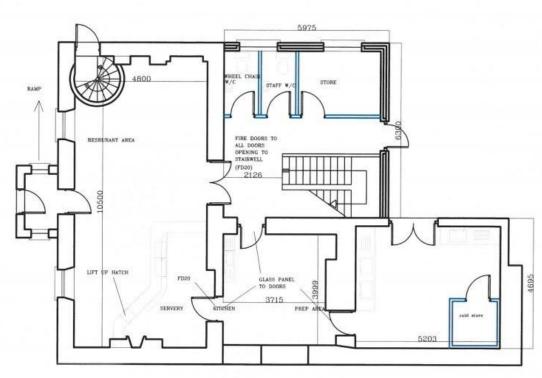

ver two floors, with a side & rear garden and good rear access. It is laid out in take away, toilets, storage areas and two catering kitchens on the ground floor with a first floor two-bedroom apartment. The property is a period original Schoolhouse in excellent condition throughout with many period features including a Granite Stone Stairwell, Fireplaces, and Vaulted Ceilings. Part of the property has a large side seating area.

The property is currently rented on 10-year lease starting in July 2023 @ an initial rent of  $\le$ 31,200 for the first and second year rising to  $\le$ 36,400 for years three to five. Rent review after year 5. The apartment is let at an annual rent of  $\le$ 18,200.

The tenancies are not affected.







# **GALLERY**





















## **FLOORPLAN**







Ground Floor: c. 126.00 sq. mts.



### **VIEWING:**

**By Appointment Only** 

### **PRICE REGION:**

€500,000

BER:

C2

### **SELLING AGENT:**

J. P. & M. Doyle Ltd. Main Street, Blessington, Co. Wicklow. W91 RK28.

#### **CONTACT US**

Telephone: 045 865 568 Email: enquiries@jpmdoyle.ie





J.P. & M. Doyle Ltd., for themselves and for the vendors of this property whose agents they are, give notice that:

- (1) the particulars are set out as a general outline for the guidance of intending purchasers and do not constitute part of an offer or contract.
- (2) all description, dimensions, references to condition and necessary permission of use and occupation, and other details are given in good faith and are believed to be correct, but any intending purchasers or tenants should not rely