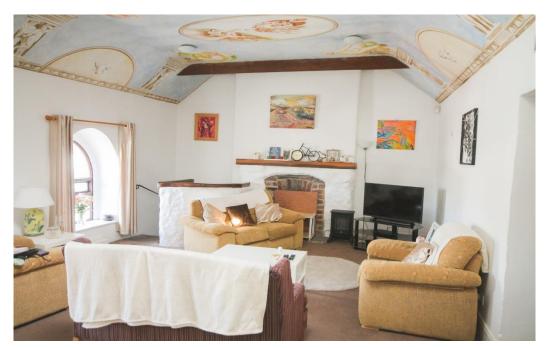

### **DESCRIPTION**

Substantial Mixed-Use Commercial/Residential premises extending to c. 210 square meters/2,267 square feet over two floors, with a side & rear garden and good rear access. It is laid out in take away, toilets, storage areas and two catering kitchens on the ground floor with a first floor two-bedroom apartment. The property is a period original Schoolhouse in excellent condition throughout with many period features including a Granite Stone Stairwell, Fireplaces, and Vaulted Ceilings. Part of the property has a large side seating area.

# **GALLERY**