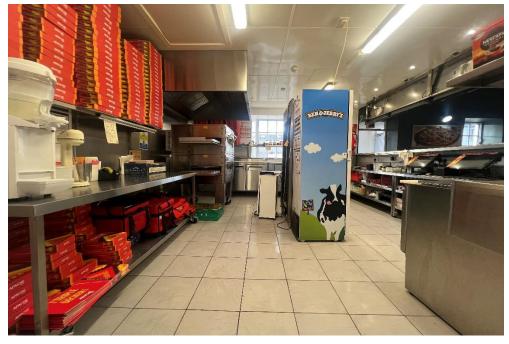

### **DESCRIPTION**

Substantial Mixed-Use Commercial/Residential premises extending to c. 210 square meters/2,267 square feet over two floors, with a side & rear garden and good rear access. It is laid out in take away, toilets, storage areas and two catering kitchens on the ground floor with a first floor two-bedroom apartment. The property is a period original Schoolhouse in excellent condition throughout with many period features including a Granite Stone Stairwell, Fireplaces, and Vaulted Ceilings. Part of the property has a large side seating area.

# **GALLERY**