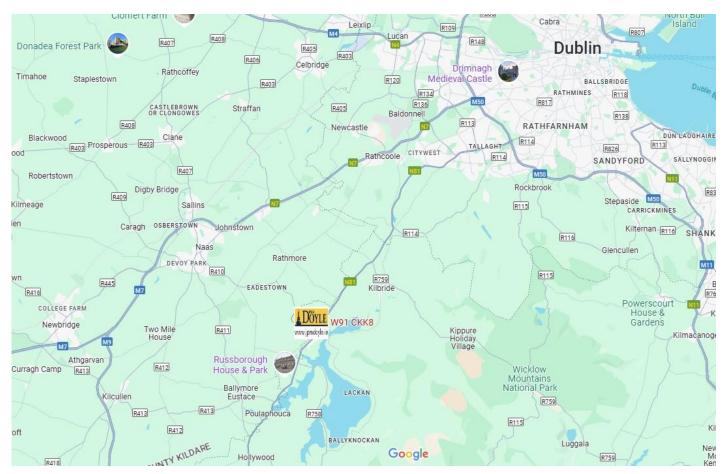

## **LOCATION**

This property is situated in a high-profile location fronting the Kilbride Road/Lake Drive Road in the thriving commuter town of Blessington. The town is situated approximately 18 miles to the south of Dublin on the N81. Transport links in the area include easy access to the M50, M7 and the Luas at Citywest and is included on the Dublin Bus commuter route. Adjacent occupiers include Ulster Bank, AIB Bank and Centra. The town of Blessington has a population approximately 5,000 people (as of the 2011 census).

Naas: c. 13 kms.

Kilcullen: c. 20 kms.

Dublin: c. 36 kms.