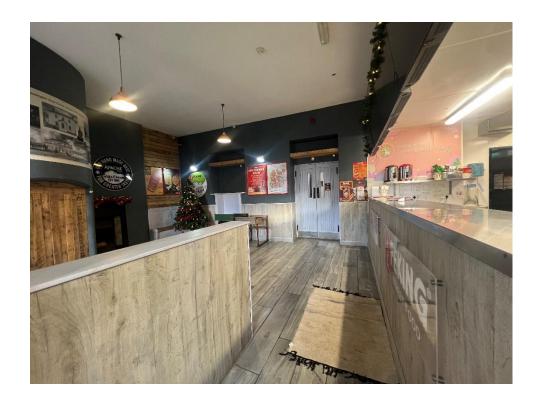

premises extending to c. 210 square meters/2,267 square feet over two floors, with a side & rear garden and good rear access. It is laid out in take away, toilets, storage areas and two catering kitchens on the ground floor with a first floor two-bedroom apartment. The property is a period original Schoolhouse in excellent condition throughout with many period features including a Granite Stone Stairwell, Fireplaces, and Vaulted Ceilings. Part of the property has a large side seating area.

The property is currently rented on 10-year lease starting in July 2023 @ an initial rent of  $\le$ 31,200 for the first and second year rising to  $\le$ 36,400 for years three to five. Rent review after year 5. The apartment is let at an annual rent of  $\le$ 18,200.

The tenancies are not affected.







# **GALLERY**





















## **FLOORPLAN**







Ground Floor: c. 126.00 sq. mts.



### **VIEWING:**

**By Appointment Only** 

### **PRICE REGION:**

€500,000

BER:

C2

### **SELLING AGENT:**

J. P. & M. Doyle Ltd. Main Street, Blessington, Co. Wicklow. W91 RK28.

#### **CONTACT US**

Telephone: 045 865 568 Email: enquiries@jpmdoyle.ie





J.P. & M. Doyle Ltd., for themselves and for the vendors of this property whose agents they are, give notice that:

- (1) the particulars are set out as a general outline for the guidance of intending purchasers and do not constitute part of an offer or contract.
- (2) all description, dimensions, references to condition and necessary permission of use and occupation, and other details are given in good faith and are believed to be co