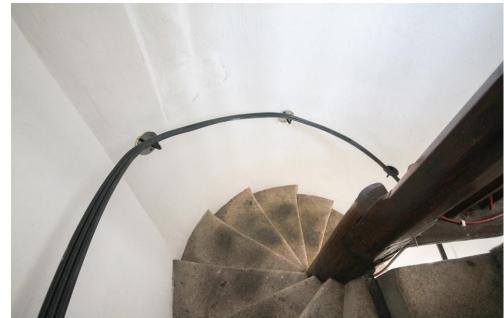

### **DESCRIPTION**

Substantial Mixed-Use Commercial/Residential premises extending to c. 210 square meters/2,267 square feet over two floors, with a side & rear garden and good rear access. It is laid out in take away, toilets, storage areas and two catering kitchens on the ground floor with a first floor two-bedroom apartment. The property is a period original Schoolhouse in excellent condition throughout with many period features including a Granite Stone Stairwell, Fireplaces, and Vaulted Ceilings. Part of the property has a large side seating area.

# **GALLERY**