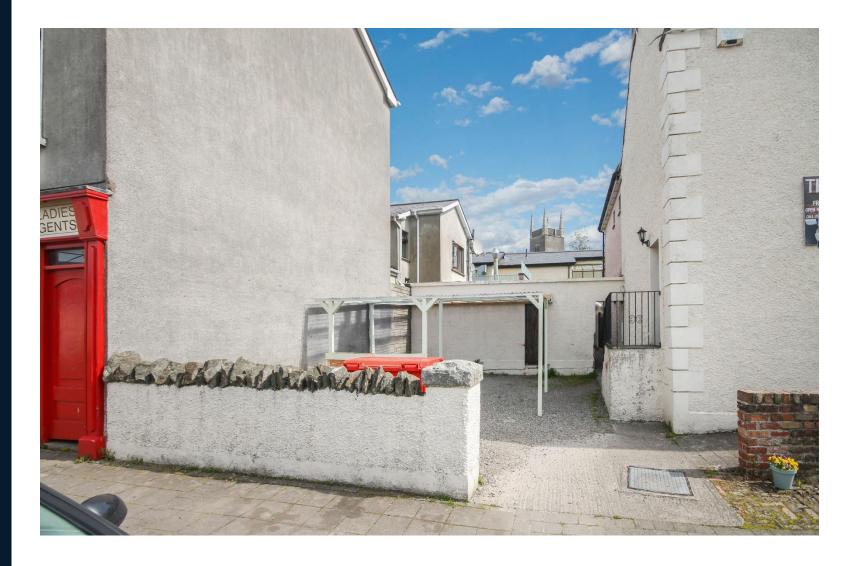

### **DESCRIPTION**

Substantial Mixed-Use Commercial/Residential premises extending to c. 210 square meters/2,267 square feet over two floors, with a side & rear garden and good rear access. It is laid out in take away, toilets, storage areas and two catering kitchens on the ground floor with a first floor two-bedroom apartment. The property is a period original Schoolhouse in excellent condition throughout with many period features including a Granite Stone Stairwell, Fireplaces, and Vaulted Ceilings. Part of the property has a large side seating area.

# **GALLERY**