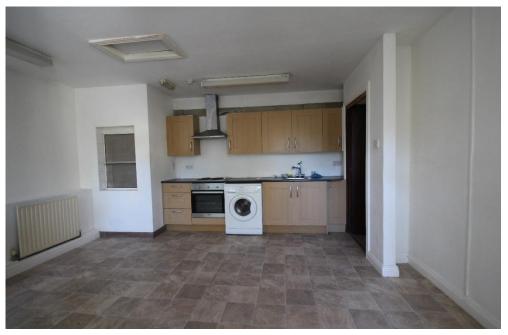

### **DESCRIPTION**

Substantial Mixed-Use Commercial/Residential premises extending to c. 210 square meters/2,267 square feet over two floors, with a side & rear garden and good rear access. It is laid out in take away, toilets, storage areas and two catering kitchens on the ground floor with a first floor two-bedroom apartment. The property is a period original Schoolhouse in excellent condition throughout with many period features including a Granite Stone Stairwell, Fireplaces, and Vaulted Ceilings. Part of the property has a large side seating area.

# **GALLERY**