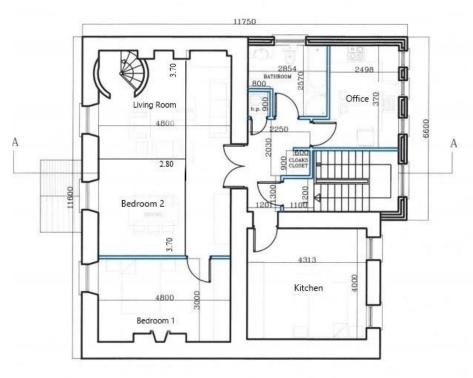

et over two floors, with a side & rear garden and good rear access. It is laid out in take away, toilets, storage areas and two catering kitchens on the ground floor with a first floor two-bedroom apartment. The property is a period original Schoolhouse in excellent condition throughout with many period features including a Granite Stone Stairwell, Fireplaces, and Vaulted Ceilings. Part of the property has a large side seating area.

The property is currently rented on 10-year lease starting in July 2023 @ an initial rent of  $\le$ 31,200 for the first and second year rising to  $\le$ 36,400 for years three to five. Rent review after year 5. The apartment is let at an annual rent of  $\le$ 18,200.

The tenancies are not affected.







# **GALLERY**





















## **FLOORPLAN**







Ground Floor: c. 126.00 sq. mts.



### **VIEWING:**

**By Appointment Only** 

### **PRICE REGION:**

€500,000

BER:

C2

### **SELLING AGENT:**

J. P. & M. Doyle Ltd. Main Street, Blessington, Co. Wicklow. W91 RK28.

#### **CONTACT US**

Telephone: 045 865 568 Email: enquiries@jpmdoyle.ie





J.P. & M. Doyle Ltd., for themselves and for the vendors of this property whose agents they are, give notice that:

- (1) the particulars are set out as a general outline for the guidance of intending purchasers and do not constitute part of an offer or contract.
- (2) all description, dimensions, references to condition and necessary permission of use and occupation, and other details are given in good faith and are believed to be correct, but any intending purchasers or tenants should not r