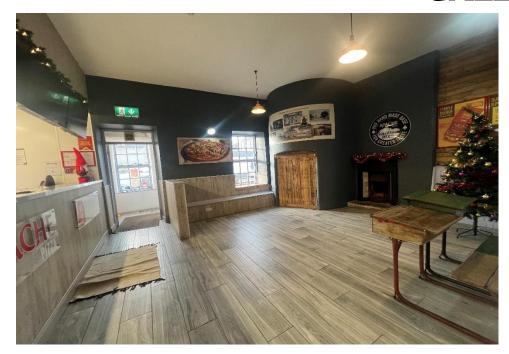

### **DESCRIPTION**

Substantial Mixed-Use Commercial/Residential premises extending to c. 210 square meters/2,267 square feet over two floors, with a side & rear garden and good rear access. It is laid out in take away, toilets, storage areas and two catering kitchens on the ground floor with a first floor two-bedroom apartment. The property is a period original Schoolhouse in excellent condition throughout with many period features including a Granite Stone Stairwell, Fireplaces, and Vaulted Ceilings. Part of the property has a large side seating area.

# **GALLERY**