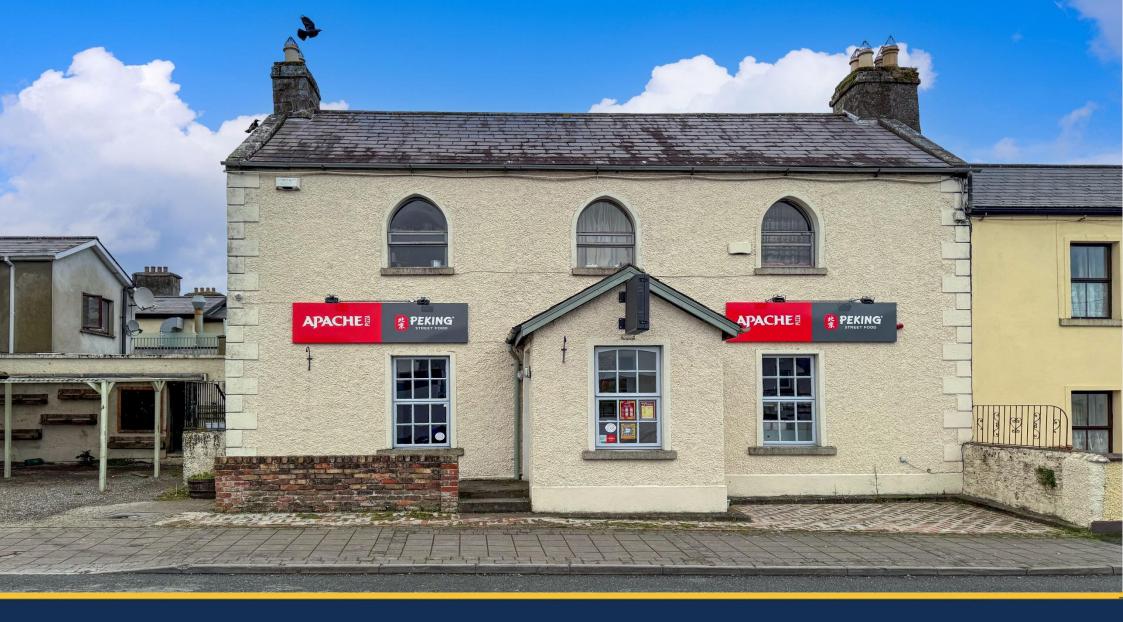

Investment Opportunity | Tenant Not Affected

The Old Schoolhouse

The Old Schoolhouse

Kilbride Road | Blessington | Co. Wicklow | W91 CKK8

## **LOCATION**

This property is situated in a high-profile location fronting the Kilbride Road/Lake Drive Road in the thriving commuter town of Blessington. The town is situated approximately 18 miles to the south of Dublin on the N81. Transport links in the area include easy access to the M50, M7 and the Luas at Citywest and is included on the Dublin Bus commuter route. Adjacent occupiers include Ulster Bank, AIB Bank and Centra. The town of Blessington has a population approximately 5,000 people (as of the 2011 census).

### **DESCRIPTION**

Substantial Mixed-Use Commercial/Residential premises extending to c. 210 square meters/2,267 square feet over two floors, with a side & rear garden and good rear access. It is laid out in take away, toilets, storage areas and two catering kitchens on the ground floor with a first floor two-bedroom apartment. The property is a period original Schoolhouse in excellent condition throughout with many period features including a Granite Stone Stairwell, Fireplaces, and Vaulted Ceilings. Part of the property has a large side seating area.