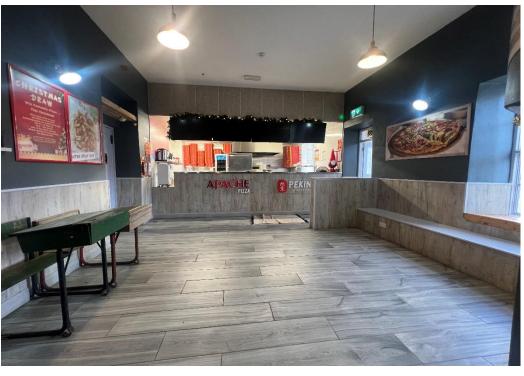

### **DESCRIPTION**

Substantial Mixed-Use Commercial/Residential premises extending to c. 210 square meters/2,267 square feet over two floors, with a side & rear garden and good rear access. It is laid out in take away, toilets, storage areas and two catering kitchens on the ground floor with a first floor two-bedroom apartment. The property is a period original Schoolhouse in excellent condition throughout with many period features including a Granite Stone Stairwell, Fireplaces, and Vaulted Ceilings. Part of the property has a large side seating area.

# **GALLERY**