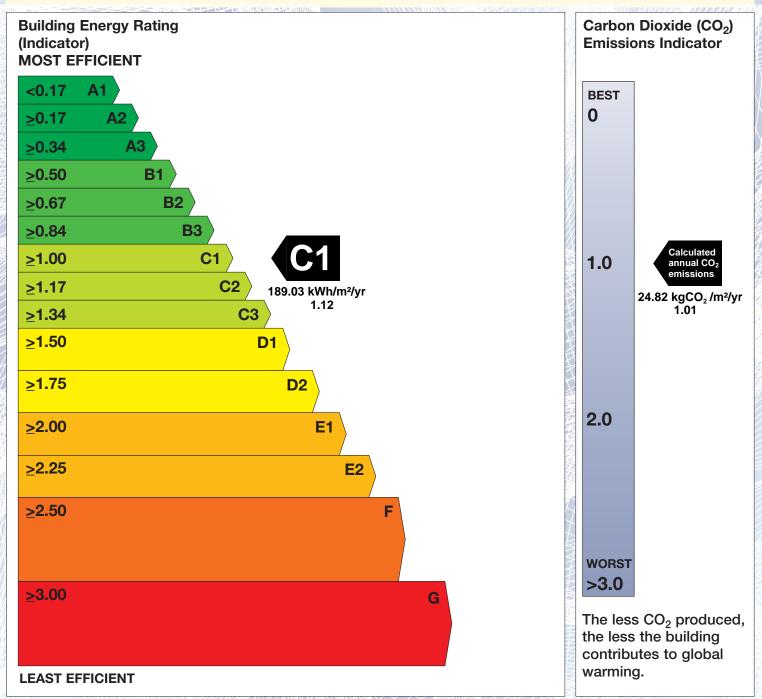

## **Building Energy Rating (BER)**

BER for the building detailed below is:

**C1** 

Ground Floor Red Oak North South County Business Park Dublin 18 D18 X5K7

BER Number: Building Type: Useful Floor Area (m<sup>2</sup>): Main Heating Fuel: Building Environment:

801056805 Offices and Workshop businesse s 1257 Grid Supplied Electricity Air Conditioning The Building Energy Rating (BER) is an indicator of the energy performance of this building. It covers energy use for space heating and cooling, water heating, ventilation and lighting, calculated on the basis of standard operating patterns. It is accompanied by a  $CO_2$  emissions indicator. These indicators are expressed as respective ratios of primary energy use and  $CO_2$  emissions, relative to what would apply for a similar building generally satisfying the Building Regulations 2005. 'A' rated properties are the most energy efficient and will tend to have the lowest energy bills.