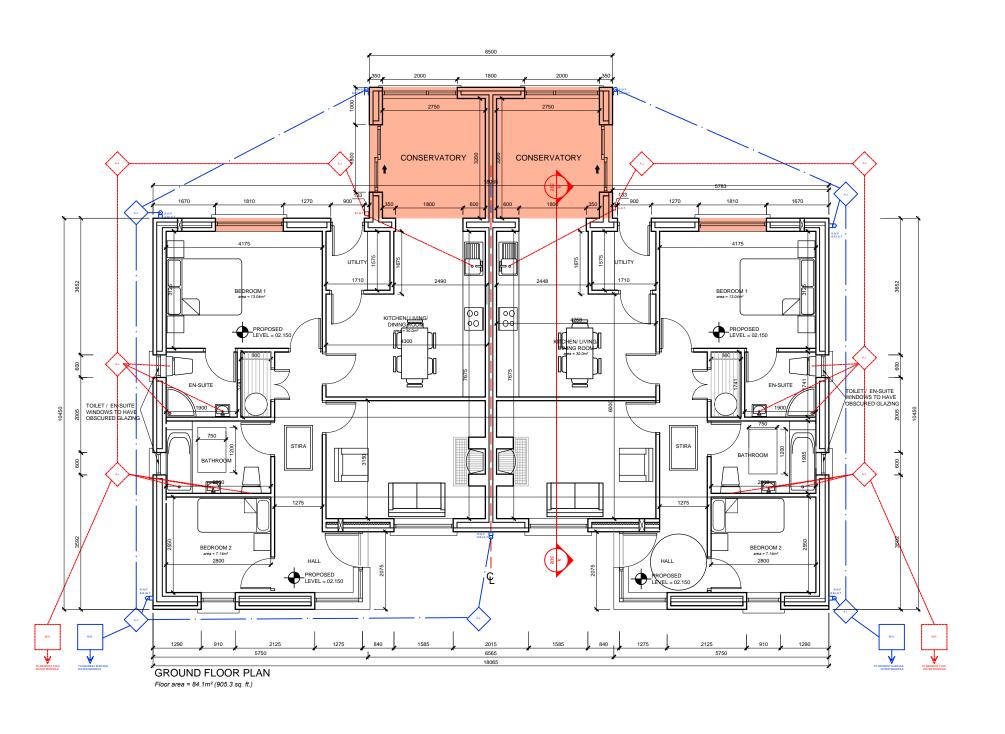

NOTE: NORTH POINT VARIES SLIGHTLY FOR EACH UNIT. REFER TO SITE PLAN DWG NO. 2016192-PL-110 FOR CLARIFICATION ON RELEVANT POSITION

LEGEND:

NOTE: LEVELS WILL VARY ACCORDING TO HOUSE POSITION

NOTE:

REFER TO SITE LAYOUT PLAN FOR DETAILS OF FINISHED FLOOR LEVELS.

NOTE:

PROPOSED LEVELS SHOWN AS

NOTE: EXISTING SPOT

LEVELS SHOWN AS NOTE:

NORTH POINT VARIES SLIGHTLY FOR EACH UNIT. REFER TO SITE PLAN DWG NO. 2016192-PL-110 FOR CLARIFICATION ON RELEVANT POSITION

NOTE: PROPOSED 100mm Ø WAVIN SURFACE WATER DRAINAGE RUN LAID TO FALLS TO EXISTING PUBLIC SURFACE WATER DRAINS SHOWN AS -

NOTE: PROPOSED SURFACE WATER MANHOLE SHOWN AS

NOTE: PROPOSED 100mm Ø WAVIN FOUL WATER DRAINAGE RUN LAID TO FALLS TO EXISTING PUBLIC FOUL WATER DRAINS SHOWN AS

NOTE: PROPOSED FOUL WATER MANHOLE SHOWN AS

NOTE: ALL TOILET / EN-SUITE WINDOWS TO HAVE OBSCURED GLAZING

NOTE: ALTERATIONS TO HOUSE SHOWN AS -

UNIT INDICATED ON SITE PLAN DWG NO. PL-110 AS SHOWN =

C.J. Falconer & Associates

Chartened Architects & Planning Consultants

St. Patrick's House, Newtown, Waterford, Ireland. t: +353 (0)51 878888 f: +353 (0)51 878794 e: mail@cjfa.ie w: www.cjfa.ie

| PLANNING PERMISSION |
|---------------------|
|                     |

LIAM CAREY HOMES LTD HOUSING DEVELOPMENT AT CLONEA ROAD, ABBEYSIDE, DUNGARVAN, CO. WATERFORD.

2 BED SINGLE STORY (HOUSE TYPE E) GROUND FLOOR PLAN - PROPOSED

2016192 PL-224