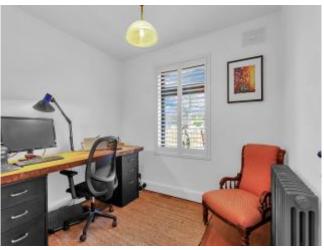

# Accommodation

| Entrance Hallway       | 3.41m x 1.95m | A welcoming entrance hallway with dual aspect and weather shield door, solid wooden floor.                                                                                                                                                                                                                                                   |
|------------------------|---------------|----------------------------------------------------------------------------------------------------------------------------------------------------------------------------------------------------------------------------------------------------------------------------------------------------------------------------------------------|
| Bed 1 (Side)           | 4.48m x 3.76m | A very tastefully presented double bedroom with high ceilings, wide plank wooden floor and feature shutters.                                                                                                                                                                                                                                 |
| Open Plan Sitting Room | 7.80m x 4.48m | A real highlight of this special home is the large dual aspect sitting room which is light filled and features gorgeous wide plank wooden floor, original reconditioned cast iron radiators, feature window shutters and a raised fireplace with wood burning stove on a Liscannor stone hearth. Generous ceiling height with recise lights. |
| Bed 2 (Side)           | 2.82m x 2.69m | A charming single bedroom with wide plank solid wooden floor, window shutters and reconditioned cast iron radiator.                                                                                                                                                                                                                          |
| Kitchen                | 5.10m x 4.05m | The central heart beat of this wonderful home is this country kitchen with fully fitted units with wooden countertops, tiled back splash, built in gas hob & electric oven and a gorgeous Liscannor flag stone floor. The lantern feature window is a superb feature and it maximises light throughout the day.                              |
| Utility Room           | 2.04m x 1.91m | A welcome addition to any home is this well positioned utility room which is plumbed for washing machine and dryer. Window shutter and range of built-in storage units. Liscannor flagstone floor.                                                                                                                                           |
| Master Bed             | 3.95m x 3.89m | Large master bedroom with solid wide plank wooden floor, cast iron radiator and window shutter.                                                                                                                                                                                                                                              |
| En-Suite               |               | A very generous sized en-suite with large rain shower, cast iron heated towel rail, heritage sink & flagstone floor.                                                                                                                                                                                                                         |
| Outside                |               | A real highlight of this splendid home in the generous c.0.4 acre site which enjoys extensive road frontage                                                                                                                                                                                                                                  |