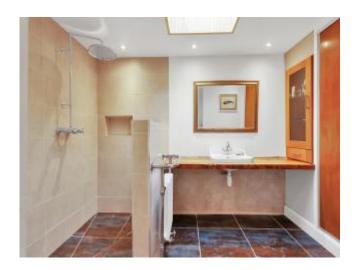

# Accommodation

| Entrance Hallway       | 3.41m x 1.95m | A welcoming entrance hallway with dual aspect and weather shield door, solid wooden floor.                                                                                                                                                                                                                                                   |
|------------------------|---------------|----------------------------------------------------------------------------------------------------------------------------------------------------------------------------------------------------------------------------------------------------------------------------------------------------------------------------------------------|
| Bed 1 (Side)           | 4.48m x 3.76m | A very tastefully presented double bedroom with high ceilings, wide plank wooden floor and feature shutters.                                                                                                                                                                                                                                 |
| Open Plan Sitting Room | 7.80m x 4.48m | A real highlight of this special home is the large dual aspect sitting room which is light filled and features gorgeous wide plank wooden floor, original reconditioned cast iron radiators, feature window shutters and a raised fireplace with wood burning stove on a Liscannor stone hearth. Generous ceiling height with recise lights. |
| Bed 2 (Side)           | 2.82m x 2.69m | A charming single bedroom with wide plank solid wooden floor, window shutters and reconditioned cast iron radiator.                                                                                                                                                                                                                          |
| Kitchen                | 5.10m x 4.05m | The central heart beat of this wonderful home is this country kitchen with fully fitted units with wooden countertops, tiled back splash, built in gas hob & electric oven and a gorgeous Liscannor flag stone floor. The lantern feature window is a superb feature and it maximises light throughout the day.                              |
| Utility Room           | 2.04m x 1.91m | A welcome addition to any home is this well positioned utility room which is plumbed for washing machine and dryer. Window shutter and range of built-in storage units. Liscannor flagstone floor.                                                                                                                                           |
| Master Bed             | 3.95m x 3.89m | Large master bedroom with solid wide plank wooden floor, cast iron radiator and window shutter.                                                                                                                                                                                                                                              |
| En-Suite               |               | A very generous sized en-suite with large rain shower, cast iron heated towel rail, heritage sink & flagstone floor.                                                                                                                                                                                                                         |
| Outside                |               | A real highlight of this splendid home in the generous c.0.4 acre site which enjoys extensive road frontage                                                                                                                                                                                                                                  |