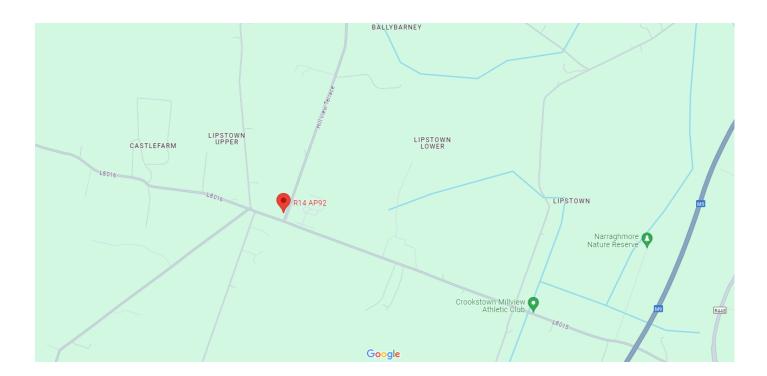

Rating
- Master Bed En-Suite
- Utility Room
- Presented In Show-House Condition
- High Levels Of Insulation Throughout
- Completely Re-wired / Re-plumbed Ready For Solar Cells
- Wifi Enabled Heating System With Multiple Zones
- Oil Heating & Wood Burning Stove
- Full Planning For A Detached Workshop
- Further Development Potential (S.T.P.P.)
- Rolling Countryside Views
- Electric Gated Entrance
- Extensive Road Frontage
- Septic Tank System
- Mains Water With Water Collection System
- Fibre Broadband
- Excellent Access To Dublin Via M9/M7
- Site Extends to c.0.4 Acres

### **BER Details**

BER: B2 BER No.113654339 Energy Performance Indicator:115.84 kWh/m²/yr

# To Include

Window shutters, oven & hob & fridge/freezer

# Viewing

Strictly By Appointment Only

### **Directions**

R14AP92



























































#### Disclaimer

The above are issued by Dowling Property Ltd on the understanding that all negotiations are conducted through them. Every care is taken in preparing particulars which are issued for guidance only and neither the firm nor the agent holds themselves responsible for any inaccuracies.



| e purchaser is advised to make their own arrangements to satisfy themselves with measurements and details. |  |
|------------------------------------------------------------------------------------------------------------|--|
|                                                                                                            |  |
|