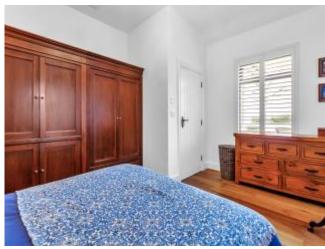

# Accommodation

| Entrance Hallway       | 3.41m x 1.95m | A welcoming entrance hallway with dual aspect and weather shield door, solid wooden floor.                                                                                                                                                                                                                                                   |
|------------------------|---------------|----------------------------------------------------------------------------------------------------------------------------------------------------------------------------------------------------------------------------------------------------------------------------------------------------------------------------------------------|
| Bed 1 (Side)           | 4.48m x 3.76m | A very tastefully presented double bedroom with high ceilings, wide plank wooden floor and feature shutters.                                                                                                                                                                                                                                 |
| Open Plan Sitting Room | 7.80m x 4.48m | A real highlight of this special home is the large dual aspect sitting room which is light filled and features gorgeous wide plank wooden floor, original reconditioned cast iron radiators, feature window shutters and a raised fireplace with wood burning stove on a Liscannor stone hearth. Generous ceiling height with recise lights. |
| Bed 2 (Side)           | 2.82m x 2.69m | A charming single bedroom with wide plank solid wooden floor, window shutters and reconditioned cast iron radiator.                                                                                                                                                                                                                          |
| Kitchen                | 5.10m x 4.05m | The central heart beat of this wonderful home is this country kitchen with fully fitted units with wooden countertops, tiled back splash, built in gas hob & electric oven and a gorgeous Liscannor flag stone floor. The lantern feature window is a superb feature and it maximises light throughout the day.                              |
| Utility Room           | 2.04m x 1.91m | A welcome addition to any home is this well positioned utility room which is plumbed for washing machine and dryer. Window shutter and range of built-in storage units. Liscannor flagstone floor.                                                                                                                                           |
| Master Bed             | 3.95m x 3.89m | Large master bedroom with solid wide plank wooden floor, cast iron radiator and window shutter.                                                                                                                                                                                                                                              |
| En-Suite               |               | A very generous sized en-suite with large rain shower, cast iron heated towel rail, heritage sink & flagstone floor.                                                                                                                                                                                                                         |
| Outside                |               | A real highlight of this splendid home in the generous c.0.4 acre site which enjoys extensive road frontage                                                                                                                                                                                                                                  |