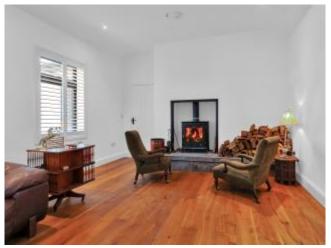

# Accommodation

| Entrance Hallway       | 3.41m x 1.95m | A welcoming entrance hallway with dual aspect and weather shield door, solid wooden floor.                                                                                                                                                                                                                                                   |
|------------------------|---------------|----------------------------------------------------------------------------------------------------------------------------------------------------------------------------------------------------------------------------------------------------------------------------------------------------------------------------------------------|
| Bed 1 (Side)           | 4.48m x 3.76m | A very tastefully presented double bedroom with high ceilings, wide plank wooden floor and feature shutters.                                                                                                                                                                                                                                 |
| Open Plan Sitting Room | 7.80m x 4.48m | A real highlight of this special home is the large dual aspect sitting room which is light filled and features gorgeous wide plank wooden floor, original reconditioned cast iron radiators, feature window shutters and a raised fireplace with wood burning stove on a Liscannor stone hearth. Generous ceiling height with recise lights. |
| Bed 2 (Side)           | 2.82m x 2.69m | A charming single bedroom with wide plank solid wooden floor, window shutters and reconditioned cast iron radiator.                                                                                                                                                                                                                          |
| Kitchen                | 5.10m x 4.05m | The central heart beat of this wonderful home is this country kitchen with fully fitted units with wooden countertops, tiled back splash, built in gas hob & electric oven and a gorgeous Liscannor flag stone floor. The lantern feature window is a superb feature and it maximises light throughout the day.                              |
| Utility Room           | 2.04m x 1.91m | A welcome addition to any home is this well positioned utility room which is plumbed for washing machine and dryer. Window shutter and range of built-in storage units. Liscannor flagstone floor.                                                                                                                                           |
| Master Bed             | 3.95m x 3.89m | Large master bedroom with solid wide plank wooden floor, cast iron radiator and window shutter.                                                                                                                                                                                                                                              |
| En-Suite               |               | A very generous sized en-suite with large rain shower, cast iron heated towel rail, heritage sink & flagstone floor.                                                                                                                                                                                                                         |
| Outside                |               | A real highlight of this splendid home in the generous c.0.4 acre site which enjoys extensive road frontage                                                                                                                                                                                                                                  |