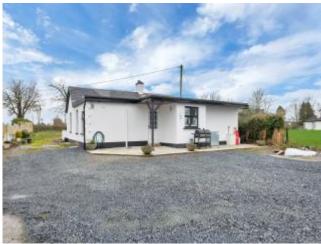

The site benefits from extensive road frontage, large gardens and rolling countryside views. There is also full planning permission for a detached workshop and one could not rule out the possibility of a further house in the front garden (S.T.P.P.). Just a c.200m walk will find you in the village centre and a c.10 minute drive to M9/M7 making for excellent access to Dublin City. With its magnificent presentation and layout, tremendous location, we must now advise on early viewings to avoid disappointment. A Real Gem!!

#### **Features**

and is accessed via an impressive electric gated entrance. There is a large garden to the front and one could not rule out further development in the form of a new dwelling (S.T.P.P.). There is also full planning permission for the erection of a workshop to the rear. This fine home enjoys rolling countryside views.