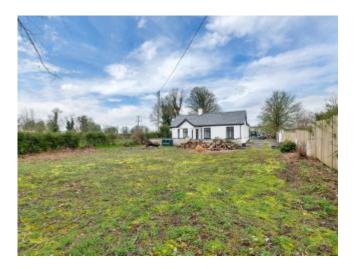

The site benefits from extensive road frontage, large gardens and rolling countryside views. There is also full planning permission for a detached workshop and one could not rule out the possibility of a further house in the front garden (S.T.P.P.). Just a c.200m walk will find you in the village centre and a c.10 minute drive to M9/M7 making for excellent access to Dublin City. With its magnificent presentation and layout, tremendous location, we must now advise on early viewings to avoid disappointment. A Real Gem!!

#### **Features**

and is accessed via an impressive electric gated entrance. There is a large garden to the front and one could not rule out further development in the form of a new dwelling (S.T.P.P.). There is also full planning permission for the erection of a workshop to the rear. This fine home enjoys rolling countryside views.