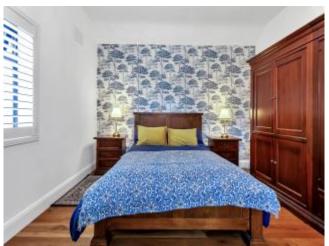

# Accommodation

| Entrance Hallway       | 3.41m x 1.95m | A welcoming entrance hallway with dual aspect and weather shield door, solid wooden floor.                                                                                                                                                                                                                                                   |
|------------------------|---------------|----------------------------------------------------------------------------------------------------------------------------------------------------------------------------------------------------------------------------------------------------------------------------------------------------------------------------------------------|
| Bed 1 (Side)           | 4.48m x 3.76m | A very tastefully presented double bedroom with high ceilings, wide plank wooden floor and feature shutters.                                                                                                                                                                                                                                 |
| Open Plan Sitting Room | 7.80m x 4.48m | A real highlight of this special home is the large dual aspect sitting room which is light filled and features gorgeous wide plank wooden floor, original reconditioned cast iron radiators, feature window shutters and a raised fireplace with wood burning stove on a Liscannor stone hearth. Generous ceiling height with recise lights. |
| Bed 2 (Side)           | 2.82m x 2.69m | A charming single bedroom with wide plank solid wooden floor, window shutters and reconditioned cast iron radiator.                                                                                                                                                                                                                          |
| Kitchen                | 5.10m x 4.05m | The central heart beat of this wonderful home is this country kitchen with fully fitted units with wooden countertops, tiled back splash, built in gas hob & electric oven and a gorgeous Liscannor flag stone floor. The lantern feature window is a superb feature and it maximises light throughout the day.                              |
| Utility Room           | 2.04m x 1.91m | A welcome addition to any home is this well positioned utility room which is plumbed for washing machine and dryer. Window shutter and range of built-in storage units. Liscannor flagstone floor.                                                                                                                                           |
| Master Bed             | 3.95m x 3.89m | Large master bedroom with solid wide plank wooden floor, cast iron radiator and window shutter.                                                                                                                                                                                                                                              |
| En-Suite               |               | A very generous sized en-suite with large rain shower, cast iron heated towel rail, heritage sink & flagstone floor.                                                                                                                                                                                                                         |
| Outside                |               | A real highlight of this splendid home in the generous c.0.4 acre site which enjoys extensive road frontage                                                                                                                                                                                                                                  |