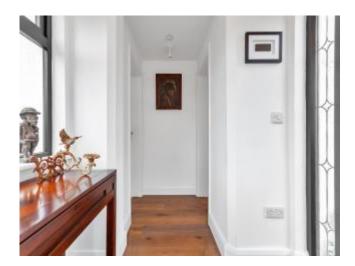

# Accommodation

| Entrance Hallway       | 3.41m x 1.95m | A welcoming entrance hallway with dual aspect and weather shield door, solid wooden floor.                                                                                                                                                                                                                                                   |
|------------------------|---------------|----------------------------------------------------------------------------------------------------------------------------------------------------------------------------------------------------------------------------------------------------------------------------------------------------------------------------------------------|
| Bed 1 (Side)           | 4.48m x 3.76m | A very tastefully presented double bedroom with high ceilings, wide plank wooden floor and feature shutters.                                                                                                                                                                                                                                 |
| Open Plan Sitting Room | 7.80m x 4.48m | A real highlight of this special home is the large dual aspect sitting room which is light filled and features gorgeous wide plank wooden floor, original reconditioned cast iron radiators, feature window shutters and a raised fireplace with wood burning stove on a Liscannor stone hearth. Generous ceiling height with recise lights. |
| Bed 2 (Side)           | 2.82m x 2.69m | A charming single bedroom with wide plank solid wooden floor, window shutters and reconditioned cast iron radiator.                                                                                                                                                                                                                          |
| Kitchen                | 5.10m x 4.05m | The central heart beat of this wonderful home is this country kitchen with fully fitted units with wooden countertops, tiled back splash, built in gas hob & electric oven and a gorgeous Liscannor flag stone floor. The lantern feature window is a superb feature and it maximises light throughout the day.                              |
| Utility Room           | 2.04m x 1.91m | A welcome addition to any home is this well positioned utility room which is plumbed for washing machine and dryer. Window shutter and range of built-in storage units. Liscannor flagstone floor.                                                                                                                                           |
| Master Bed             | 3.95m x 3.89m | Large master bedroom with solid wide plank wooden floor, cast iron radiator and window shutter.                                                                                                                                                                                                                                              |
| En-Suite               |               | A very generous sized en-suite with large rain shower, cast iron heated towel rail, heritage sink & flagstone floor.                                                                                                                                                                                                                         |
| Outside                |               | A real highlight of this splendid home in the generous c.0.4 acre site which enjoys extensive road frontage                                                                                                                                                                                                                                  |