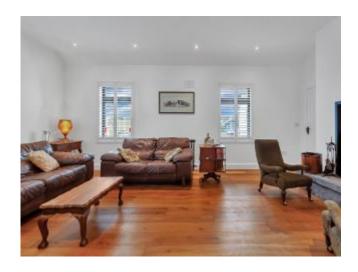

# Accommodation

| Entrance Hallway       | 3.41m x 1.95m | A welcoming entrance hallway with dual aspect and weather shield door, solid wooden floor.                                                                                                                                                                                                                                                   |
|------------------------|---------------|----------------------------------------------------------------------------------------------------------------------------------------------------------------------------------------------------------------------------------------------------------------------------------------------------------------------------------------------|
| Bed 1 (Side)           | 4.48m x 3.76m | A very tastefully presented double bedroom with high ceilings, wide plank wooden floor and feature shutters.                                                                                                                                                                                                                                 |
| Open Plan Sitting Room | 7.80m x 4.48m | A real highlight of this special home is the large dual aspect sitting room which is light filled and features gorgeous wide plank wooden floor, original reconditioned cast iron radiators, feature window shutters and a raised fireplace with wood burning stove on a Liscannor stone hearth. Generous ceiling height with recise lights. |
| Bed 2 (Side)           | 2.82m x 2.69m | A charming single bedroom with wide plank solid wooden floor, window shutters and reconditioned cast iron radiator.                                                                                                                                                                                                                          |
| Kitchen                | 5.10m x 4.05m | The central heart beat of this wonderful home is this country kitchen with fully fitted units with wooden countertops, tiled back splash, built in gas hob & electric oven and a gorgeous Liscannor flag stone floor. The lantern feature window is a superb feature and it maximises light throughout the day.                              |
| Utility Room           | 2.04m x 1.91m | A welcome addition to any home is this well positioned utility room which is plumbed for washing machine and dryer. Window shutter and range of built-in storage units. Liscannor flagstone floor.                                                                                                                                           |
| Master Bed             | 3.95m x 3.89m | Large master bedroom with solid wide plank wooden floor, cast iron radiator and window shutter.                                                                                                                                                                                                                                              |
| En-Suite               |               | A very generous sized en-suite with large rain shower, cast iron heated towel rail, heritage sink & flagstone floor.                                                                                                                                                                                                                         |
| Outside                |               | A real highlight of this splendid home in the generous c.0.4 acre site which enjoys extensive road frontage                                                                                                                                                                                                                                  |