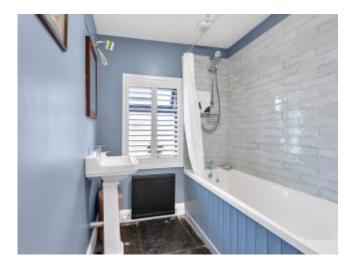

# Accommodation

| Entrance Hallway       | 3.41m x 1.95m | A welcoming entrance hallway with dual aspect and weather shield door, solid wooden floor.                                                                                                                                                                                                                                                   |
|------------------------|---------------|----------------------------------------------------------------------------------------------------------------------------------------------------------------------------------------------------------------------------------------------------------------------------------------------------------------------------------------------|
| Bed 1 (Side)           | 4.48m x 3.76m | A very tastefully presented double bedroom with high ceilings, wide plank wooden floor and feature shutters.                                                                                                                                                                                                                                 |
| Open Plan Sitting Room | 7.80m x 4.48m | A real highlight of this special home is the large dual aspect sitting room which is light filled and features gorgeous wide plank wooden floor, original reconditioned cast iron radiators, feature window shutters and a raised fireplace with wood burning stove on a Liscannor stone hearth. Generous ceiling height with recise lights. |
| Bed 2 (Side)           | 2.82m x 2.69m | A charming single bedroom with wide plank solid wooden floor, window shutters and reconditioned cast iron radiator.                                                                                                                                                                                                                          |
| Kitchen                | 5.10m x 4.05m | The central heart beat of this wonderful home is this country kitchen with fully fitted units with wooden countertops, tiled back splash, built in gas hob & electric oven and a gorgeous Liscannor flag stone floor. The lantern feature window is a superb feature and it maximises light throughout the day.                              |
| Utility Room           | 2.04m x 1.91m | A welcome addition to any home is this well positioned utility room which is plumbed for washing machine and dryer. Window shutter and range of built-in storage units. Liscannor flagstone floor.                                                                                                                                           |
| Master Bed             | 3.95m x 3.89m | Large master bedroom with solid wide plank wooden floor, cast iron radiator and window shutter.                                                                                                                                                                                                                                              |
| En-Suite               |               | A very generous sized en-suite with large rain shower, cast iron heated towel rail, heritage sink & flagstone floor.                                                                                                                                                                                                                         |
| Outside                |               | A real highlight of this splendid home in the generous c.0.4 acre site which enjoys extensive road frontage                                                                                                                                                                                                                                  |