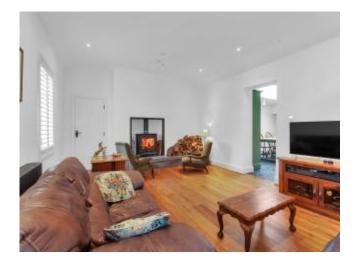

# Accommodation

| Entrance Hallway       | 3.41m x 1.95m | A welcoming entrance hallway with dual aspect and weather shield door, solid wooden floor.                                                                                                                                                                                                                                                   |
|------------------------|---------------|----------------------------------------------------------------------------------------------------------------------------------------------------------------------------------------------------------------------------------------------------------------------------------------------------------------------------------------------|
| Bed 1 (Side)           | 4.48m x 3.76m | A very tastefully presented double bedroom with high ceilings, wide plank wooden floor and feature shutters.                                                                                                                                                                                                                                 |
| Open Plan Sitting Room | 7.80m x 4.48m | A real highlight of this special home is the large dual aspect sitting room which is light filled and features gorgeous wide plank wooden floor, original reconditioned cast iron radiators, feature window shutters and a raised fireplace with wood burning stove on a Liscannor stone hearth. Generous ceiling height with recise lights. |
| Bed 2 (Side)           | 2.82m x 2.69m | A charming single bedroom with wide plank solid wooden floor, window shutters and reconditioned cast iron radiator.                                                                                                                                                                                                                          |
| Kitchen                | 5.10m x 4.05m | The central heart beat of this wonderful home is this country kitchen with fully fitted units with wooden countertops, tiled back splash, built in gas hob & electric oven and a gorgeous Liscannor flag stone floor. The lantern feature window is a superb feature and it maximises light throughout the day.                              |
| Utility Room           | 2.04m x 1.91m | A welcome addition to any home is this well positioned utility room which is plumbed for washing machine and dryer. Window shutter and range of built-in storage units. Liscannor flagstone floor.                                                                                                                                           |
| Master Bed             | 3.95m x 3.89m | Large master bedroom with solid wide plank wooden floor, cast iron radiator and window shutter.                                                                                                                                                                                                                                              |
| En-Suite               |               | A very generous sized en-suite with large rain shower, cast iron heated towel rail, heritage sink & flagstone floor.                                                                                                                                                                                                                         |
| Outside                |               | A real highlight of this splendid home in the generous c.0.4 acre site which enjoys extensive road frontage                                                                                                                                                                                                                                  |