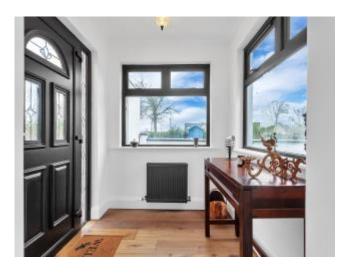

# Accommodation

| Entrance Hallway       | 3.41m x 1.95m | A welcoming entrance hallway with dual aspect and weather shield door, solid wooden floor.                                                                                                                                                                                                                                                   |
|------------------------|---------------|----------------------------------------------------------------------------------------------------------------------------------------------------------------------------------------------------------------------------------------------------------------------------------------------------------------------------------------------|
| Bed 1 (Side)           | 4.48m x 3.76m | A very tastefully presented double bedroom with high ceilings, wide plank wooden floor and feature shutters.                                                                                                                                                                                                                                 |
| Open Plan Sitting Room | 7.80m x 4.48m | A real highlight of this special home is the large dual aspect sitting room which is light filled and features gorgeous wide plank wooden floor, original reconditioned cast iron radiators, feature window shutters and a raised fireplace with wood burning stove on a Liscannor stone hearth. Generous ceiling height with recise lights. |
| Bed 2 (Side)           | 2.82m x 2.69m | A charming single bedroom with wide plank solid wooden floor, window shutters and reconditioned cast iron radiator.                                                                                                                                                                                                                          |
| Kitchen                | 5.10m x 4.05m | The central heart beat of this wonderful home is this country kitchen with fully fitted units with wooden countertops, tiled back splash, built in gas hob & electric oven and a gorgeous Liscannor flag stone floor. The lantern feature window is a superb feature and it maximises light throughout the day.                              |
| Utility Room           | 2.04m x 1.91m | A welcome addition to any home is this well positioned utility room which is plumbed for washing machine and dryer. Window shutter and range of built-in storage units. Liscannor flagstone floor.                                                                                                                                           |
| Master Bed             | 3.95m x 3.89m | Large master bedroom with solid wide plank wooden floor, cast iron radiator and window shutter.                                                                                                                                                                                                                                              |
| En-Suite               |               | A very generous sized en-suite with large rain shower, cast iron heated towel rail, heritage sink & flagstone floor.                                                                                                                                                                                                                         |
| Outside                |               | A real highlight of this splendid home in the generous c.0.4 acre site which enjoys extensive road frontage                                                                                                                                                                                                                                  |