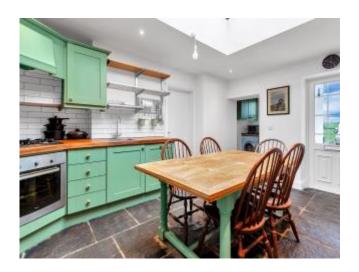

# Accommodation

| Entrance Hallway       | 3.41m x 1.95m | A welcoming entrance hallway with dual aspect and weather shield door, solid wooden floor.                                                                                                                                                                                                                                                   |
|------------------------|---------------|----------------------------------------------------------------------------------------------------------------------------------------------------------------------------------------------------------------------------------------------------------------------------------------------------------------------------------------------|
| Bed 1 (Side)           | 4.48m x 3.76m | A very tastefully presented double bedroom with high ceilings, wide plank wooden floor and feature shutters.                                                                                                                                                                                                                                 |
| Open Plan Sitting Room | 7.80m x 4.48m | A real highlight of this special home is the large dual aspect sitting room which is light filled and features gorgeous wide plank wooden floor, original reconditioned cast iron radiators, feature window shutters and a raised fireplace with wood burning stove on a Liscannor stone hearth. Generous ceiling height with recise lights. |
| Bed 2 (Side)           | 2.82m x 2.69m | A charming single bedroom with wide plank solid wooden floor, window shutters and reconditioned cast iron radiator.                                                                                                                                                                                                                          |
| Kitchen                | 5.10m x 4.05m | The central heart beat of this wonderful home is this country kitchen with fully fitted units with wooden countertops, tiled back splash, built in gas hob & electric oven and a gorgeous Liscannor flag stone floor. The lantern feature window is a superb feature and it maximises light throughout the day.                              |
| Utility Room           | 2.04m x 1.91m | A welcome addition to any home is this well positioned utility room which is plumbed for washing machine and dryer. Window shutter and range of built-in storage units. Liscannor flagstone floor.                                                                                                                                           |
| Master Bed             | 3.95m x 3.89m | Large master bedroom with solid wide plank wooden floor, cast iron radiator and window shutter.                                                                                                                                                                                                                                              |
| En-Suite               |               | A very generous sized en-suite with large rain shower, cast iron heated towel rail, heritage sink & flagstone floor.                                                                                                                                                                                                                         |
| Outside                |               | A real highlight of this splendid home in the generous c.0.4 acre site which enjoys extensive road frontage                                                                                                                                                                                                                                  |