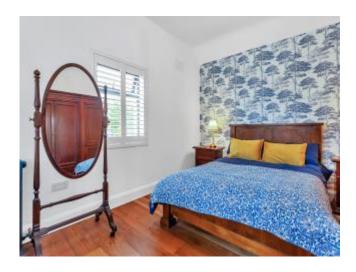

# Accommodation

| Entrance Hallway       | 3.41m x 1.95m | A welcoming entrance hallway with dual aspect and weather shield door, solid wooden floor.                                                                                                                                                                                                                                                   |
|------------------------|---------------|----------------------------------------------------------------------------------------------------------------------------------------------------------------------------------------------------------------------------------------------------------------------------------------------------------------------------------------------|
| Bed 1 (Side)           | 4.48m x 3.76m | A very tastefully presented double bedroom with high ceilings, wide plank wooden floor and feature shutters.                                                                                                                                                                                                                                 |
| Open Plan Sitting Room | 7.80m x 4.48m | A real highlight of this special home is the large dual aspect sitting room which is light filled and features gorgeous wide plank wooden floor, original reconditioned cast iron radiators, feature window shutters and a raised fireplace with wood burning stove on a Liscannor stone hearth. Generous ceiling height with recise lights. |
| Bed 2 (Side)           | 2.82m x 2.69m | A charming single bedroom with wide plank solid wooden floor, window shutters and reconditioned cast iron radiator.                                                                                                                                                                                                                          |
| Kitchen                | 5.10m x 4.05m | The central heart beat of this wonderful home is this country kitchen with fully fitted units with wooden countertops, tiled back splash, built in gas hob & electric oven and a gorgeous Liscannor flag stone floor. The lantern feature window is a superb feature and it maximises light throughout the day.                              |
| Utility Room           | 2.04m x 1.91m | A welcome addition to any home is this well positioned utility room which is plumbed for washing machine and dryer. Window shutter and range of built-in storage units. Liscannor flagstone floor.                                                                                                                                           |
| Master Bed             | 3.95m x 3.89m | Large master bedroom with solid wide plank wooden floor, cast iron radiator and window shutter.                                                                                                                                                                                                                                              |
| En-Suite               |               | A very generous sized en-suite with large rain shower, cast iron heated towel rail, heritage sink & flagstone floor.                                                                                                                                                                                                                         |
| Outside                |               | A real highlight of this splendid home in the generous c.0.4 acre site which enjoys extensive road frontage                                                                                                                                                                                                                                  |