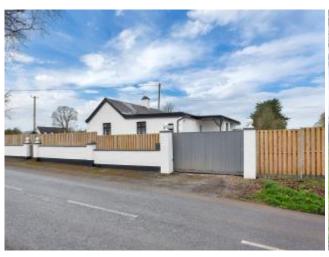

Dowling Property 045 482 189 info@dowlingproperty.ie PSL: 002523

"Big Tree Cottage", Narraghmore, Co. Kildare, R14AP92

Stunnly Renovated 3 Bed, B2 Rated Cottage On Large Site A.M.V. €425,000

Welcome to "Big Tree Cottage". Dowling Property have the great pleasure in offering this magnificent recently renovated home for sale in this highly sought after location. This wonderful B2 energy rated home was upgraded to the highest standards by its current house-proud owner and we can assure you that "no stone was left unturned" during the project.

The site benefits from extensive road frontage, large gardens and rolling countryside views. There is also full planning permission for a detached workshop and one could not rule out the possibility of a further house in the front garden (S.T.P.P.). Just a c.200m walk will find you in the village centre and a c.10 minute drive to M9/M7 making for excellent access to Dublin City. With its magnificent presentation and layout, tremendous location, we must now advise on early viewings to avoid disappointment. A Real Gem!!

#### **Features**

and is accessed via an impressive electric gated entrance. There is a large garden to the front and one could not rule out further development in the form of a new dwelling (S.T.P.P.). There is also full planning permission for the erection of a workshop to the rear. This fine home enjoys rolling countryside views.

- Just Completed High Grade Renovation
- Healthy B2 Energy Rating
- Master Bed En-Suite
- Utility Room
- Presented In Show-House Condition
- High Levels Of Insulation Throughout
- Completely Re-wired / Re-plumbed Ready For Solar Cells
- Wifi Enabled Heating System With Multiple Zones
- Oil Heating & Wood Burning Stove
- Full Planning For A Detached Workshop
- Further Development Potential (S.T.P.P.)
- Rolling Countryside Views
- Electric Gated Entrance
- Extensive Road Frontage
- Septic Tank System
- Mains Water With Water Collection System
- Fibre Broadband
- Excellent Access To Dublin Via M9/M7
- Site Extends to c.0.4 Acres