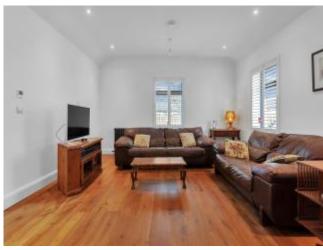

# Accommodation

| Entrance Hallway       | 3.41m x 1.95m | A welcoming entrance hallway with dual aspect and weather shield door, solid wooden floor.                                                                                                                                                                                                                                                   |
|------------------------|---------------|----------------------------------------------------------------------------------------------------------------------------------------------------------------------------------------------------------------------------------------------------------------------------------------------------------------------------------------------|
| Bed 1 (Side)           | 4.48m x 3.76m | A very tastefully presented double bedroom with high ceilings, wide plank wooden floor and feature shutters.                                                                                                                                                                                                                                 |
| Open Plan Sitting Room | 7.80m x 4.48m | A real highlight of this special home is the large dual aspect sitting room which is light filled and features gorgeous wide plank wooden floor, original reconditioned cast iron radiators, feature window shutters and a raised fireplace with wood burning stove on a Liscannor stone hearth. Generous ceiling height with recise lights. |
| Bed 2 (Side)           | 2.82m x 2.69m | A charming single bedroom with wide plank solid wooden floor, window shutters and reconditioned cast iron radiator.                                                                                                                                                                                                                          |
| Kitchen                | 5.10m x 4.05m | The central heart beat of this wonderful home is this country kitchen with fully fitted units with wooden countertops, tiled back splash, built in gas hob & electric oven and a gorgeous Liscannor flag stone floor. The lantern feature window is a superb feature and it maximises light throughout the day.                              |
| Utility Room           | 2.04m x 1.91m | A welcome addition to any home is this well positioned utility room which is plumbed for washing machine and dryer. Window shutter and range of built-in storage units. Liscannor flagstone floor.                                                                                                                                           |
| Master Bed             | 3.95m x 3.89m | Large master bedroom with solid wide plank wooden floor, cast iron radiator and window shutter.                                                                                                                                                                                                                                              |
| En-Suite               |               | A very generous sized en-suite with large rain shower, cast iron heated towel rail, heritage sink & flagstone floor.                                                                                                                                                                                                                         |
| Outside                |               | A real highlight of this splendid home in the generous c.0.4 acre site which enjoys extensive road frontage                                                                                                                                                                                                                                  |