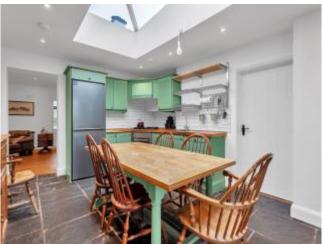

# Accommodation

| Entrance Hallway       | 3.41m x 1.95m | A welcoming entrance hallway with dual aspect and weather shield door, solid wooden floor.                                                                                                                                                                                                                                                   |
|------------------------|---------------|----------------------------------------------------------------------------------------------------------------------------------------------------------------------------------------------------------------------------------------------------------------------------------------------------------------------------------------------|
| Bed 1 (Side)           | 4.48m x 3.76m | A very tastefully presented double bedroom with high ceilings, wide plank wooden floor and feature shutters.                                                                                                                                                                                                                                 |
| Open Plan Sitting Room | 7.80m x 4.48m | A real highlight of this special home is the large dual aspect sitting room which is light filled and features gorgeous wide plank wooden floor, original reconditioned cast iron radiators, feature window shutters and a raised fireplace with wood burning stove on a Liscannor stone hearth. Generous ceiling height with recise lights. |
| Bed 2 (Side)           | 2.82m x 2.69m | A charming single bedroom with wide plank solid wooden floor, window shutters and reconditioned cast iron radiator.                                                                                                                                                                                                                          |
| Kitchen                | 5.10m x 4.05m | The central heart beat of this wonderful home is this country kitchen with fully fitted units with wooden countertops, tiled back splash, built in gas hob & electric oven and a gorgeous Liscannor flag stone floor. The lantern feature window is a superb feature and it maximises light throughout the day.                              |
| Utility Room           | 2.04m x 1.91m | A welcome addition to any home is this well positioned utility room which is plumbed for washing machine and dryer. Window shutter and range of built-in storage units. Liscannor flagstone floor.                                                                                                                                           |
| Master Bed             | 3.95m x 3.89m | Large master bedroom with solid wide plank wooden floor, cast iron radiator and window shutter.                                                                                                                                                                                                                                              |
| En-Suite               |               | A very generous sized en-suite with large rain shower, cast iron heated towel rail, heritage sink & flagstone floor.                                                                                                                                                                                                                         |
| Outside                |               | A real highlight of this splendid home in the generous c.0.4 acre site which enjoys extensive road frontage                                                                                                                                                                                                                                  |