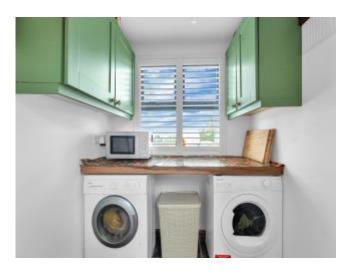

# Accommodation

| Entrance Hallway       | 3.41m x 1.95m | A welcoming entrance hallway with dual aspect and weather shield door, solid wooden floor.                                                                                                                                                                                                                                                   |
|------------------------|---------------|----------------------------------------------------------------------------------------------------------------------------------------------------------------------------------------------------------------------------------------------------------------------------------------------------------------------------------------------|
| Bed 1 (Side)           | 4.48m x 3.76m | A very tastefully presented double bedroom with high ceilings, wide plank wooden floor and feature shutters.                                                                                                                                                                                                                                 |
| Open Plan Sitting Room | 7.80m x 4.48m | A real highlight of this special home is the large dual aspect sitting room which is light filled and features gorgeous wide plank wooden floor, original reconditioned cast iron radiators, feature window shutters and a raised fireplace with wood burning stove on a Liscannor stone hearth. Generous ceiling height with recise lights. |
| Bed 2 (Side)           | 2.82m x 2.69m | A charming single bedroom with wide plank solid wooden floor, window shutters and reconditioned cast iron radiator.                                                                                                                                                                                                                          |
| Kitchen                | 5.10m x 4.05m | The central heart beat of this wonderful home is this country kitchen with fully fitted units with wooden countertops, tiled back splash, built in gas hob & electric oven and a gorgeous Liscannor flag stone floor. The lantern feature window is a superb feature and it maximises light throughout the day.                              |
| Utility Room           | 2.04m x 1.91m | A welcome addition to any home is this well positioned utility room which is plumbed for washing machine and dryer. Window shutter and range of built-in storage units. Liscannor flagstone floor.                                                                                                                                           |
| Master Bed             | 3.95m x 3.89m | Large master bedroom with solid wide plank wooden floor, cast iron radiator and window shutter.                                                                                                                                                                                                                                              |
| En-Suite               |               | A very generous sized en-suite with large rain shower, cast iron heated towel rail, heritage sink & flagstone floor.                                                                                                                                                                                                                         |
| Outside                |               | A real highlight of this splendid home in the generous c.0.4 acre site which enjoys extensive road frontage                                                                                                                                                                                                                                  |