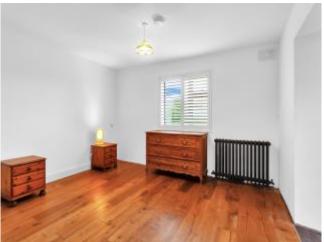

# Accommodation

| Entrance Hallway       | 3.41m x 1.95m | A welcoming entrance hallway with dual aspect and weather shield door, solid wooden floor.                                                                                                                                                                                                                                                   |
|------------------------|---------------|----------------------------------------------------------------------------------------------------------------------------------------------------------------------------------------------------------------------------------------------------------------------------------------------------------------------------------------------|
| Bed 1 (Side)           | 4.48m x 3.76m | A very tastefully presented double bedroom with high ceilings, wide plank wooden floor and feature shutters.                                                                                                                                                                                                                                 |
| Open Plan Sitting Room | 7.80m x 4.48m | A real highlight of this special home is the large dual aspect sitting room which is light filled and features gorgeous wide plank wooden floor, original reconditioned cast iron radiators, feature window shutters and a raised fireplace with wood burning stove on a Liscannor stone hearth. Generous ceiling height with recise lights. |
| Bed 2 (Side)           | 2.82m x 2.69m | A charming single bedroom with wide plank solid wooden floor, window shutters and reconditioned cast iron radiator.                                                                                                                                                                                                                          |
| Kitchen                | 5.10m x 4.05m | The central heart beat of this wonderful home is this country kitchen with fully fitted units with wooden countertops, tiled back splash, built in gas hob & electric oven and a gorgeous Liscannor flag stone floor. The lantern feature window is a superb feature and it maximises light throughout the day.                              |
| Utility Room           | 2.04m x 1.91m | A welcome addition to any home is this well positioned utility room which is plumbed for washing machine and dryer. Window shutter and range of built-in storage units. Liscannor flagstone floor.                                                                                                                                           |
| Master Bed             | 3.95m x 3.89m | Large master bedroom with solid wide plank wooden floor, cast iron radiator and window shutter.                                                                                                                                                                                                                                              |
| En-Suite               |               | A very generous sized en-suite with large rain shower, cast iron heated towel rail, heritage sink & flagstone floor.                                                                                                                                                                                                                         |
| Outside                |               | A real highlight of this splendid home in the generous c.0.4 acre site which enjoys extensive road frontage                                                                                                                                                                                                                                  |