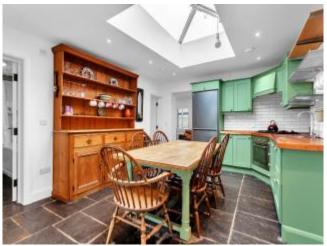

# Accommodation

| Entrance Hallway       | 3.41m x 1.95m | A welcoming entrance hallway with dual aspect and weather shield door, solid wooden floor.                                                                                                                                                                                                                                                   |
|------------------------|---------------|----------------------------------------------------------------------------------------------------------------------------------------------------------------------------------------------------------------------------------------------------------------------------------------------------------------------------------------------|
| Bed 1 (Side)           | 4.48m x 3.76m | A very tastefully presented double bedroom with high ceilings, wide plank wooden floor and feature shutters.                                                                                                                                                                                                                                 |
| Open Plan Sitting Room | 7.80m x 4.48m | A real highlight of this special home is the large dual aspect sitting room which is light filled and features gorgeous wide plank wooden floor, original reconditioned cast iron radiators, feature window shutters and a raised fireplace with wood burning stove on a Liscannor stone hearth. Generous ceiling height with recise lights. |
| Bed 2 (Side)           | 2.82m x 2.69m | A charming single bedroom with wide plank solid wooden floor, window shutters and reconditioned cast iron radiator.                                                                                                                                                                                                                          |
| Kitchen                | 5.10m x 4.05m | The central heart beat of this wonderful home is this country kitchen with fully fitted units with wooden countertops, tiled back splash, built in gas hob & electric oven and a gorgeous Liscannor flag stone floor. The lantern feature window is a superb feature and it maximises light throughout the day.                              |
| Utility Room           | 2.04m x 1.91m | A welcome addition to any home is this well positioned utility room which is plumbed for washing machine and dryer. Window shutter and range of built-in storage units. Liscannor flagstone floor.                                                                                                                                           |
| Master Bed             | 3.95m x 3.89m | Large master bedroom with solid wide plank wooden floor, cast iron radiator and window shutter.                                                                                                                                                                                                                                              |
| En-Suite               |               | A very generous sized en-suite with large rain shower, cast iron heated towel rail, heritage sink & flagstone floor.                                                                                                                                                                                                                         |
| Outside                |               | A real highlight of this splendid home in the generous c.0.4 acre site which enjoys extensive road frontage                                                                                                                                                                                                                                  |