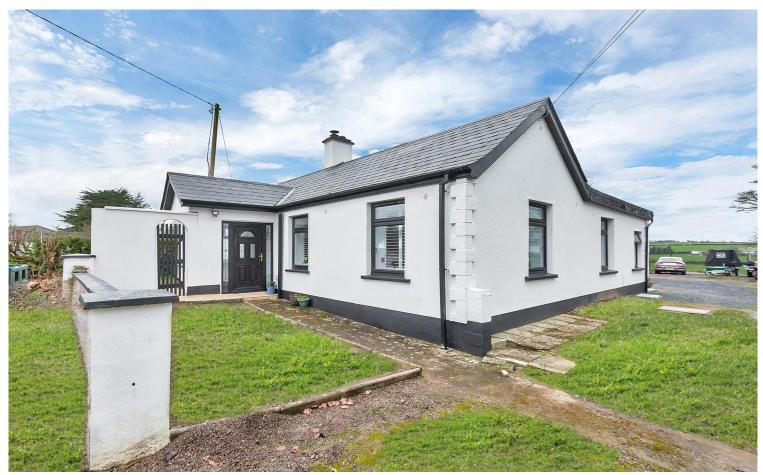

Dowling Property 045 482 189 info@dowlingproperty.ie PSL: 002523

"Big Tree Cottage", Narraghmore, Co. Kildare, R14AP92

Stunnly Renovated 3 Bed, B2 Rated Cottage On Large Site A.M.V. €425,000

Welcome to "Big Tree Cottage". Dowling Property have the great pleasure in offering this magnificent recently renovated home for sale in this highly sought after location. This wonderful B2 energy rated home was upgraded to the highest standards by its current house-proud owner and we can assure you that "no stone was left unturned" during the project.

Presented in show house condition throughout and sympathetically tastefully decorated combining the cottage style but with all modern comforts. The feature list is simply outstanding and includes a master bedroom en-suite, bright kitchen with vaulted lantern feature window, utility, 3 bedrooms and a show stopping sitting room with high ceilings and large wood stove. The insulation used in the renovation will surpass any future heating regulations providing a modern warm home with traditional features.

The site benefits from extensive road frontage, large gardens and rolling countryside views. There is also full planning permission for a detached workshop and one could not rule out the possibility of a further house in the front garden (S.T.P.P.). Just a c.200m walk will find you in the village centre and a c.10 minute drive to M9/M7 making for excellent access to Dublin City. With its magnificent presentation and layout, tremendous location, we must now advise on early viewings to avoid disappointment. A Real Gem!!