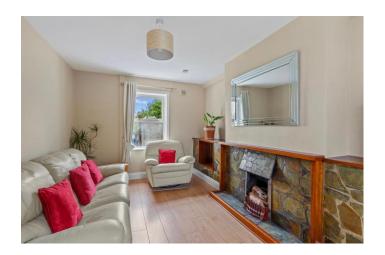

Upon entering the 67 sq.m. (721 sq.ft.) home, you are greeted by a welcoming entrance hall with tiled flooring and a carpeted staircase leading to the first floor. The sitting room is a warm and inviting space, featuring a stone fireplace and large windows facing east and west that allow natural light to flood the room, creating a bright and airy atmosphere.