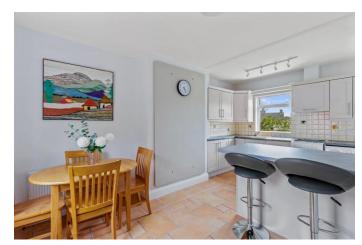

The kitchen is well-appointed with modern cabinetry, tiled flooring, and ample counter space. It includes a breakfast bar and a dining area, making it an ideal spot for family meals.

Upstairs, the property offers two double bedrooms. The family bathroom is modern and functional, featuring a bathtub with an overhead shower.