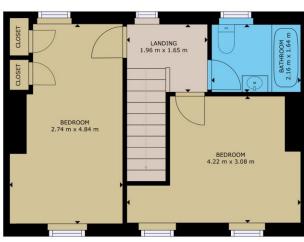

Upon entering the 67 sq.m. (721 sq.ft.) home, you are greeted by a welcoming entrance hall with tiled flooring and a carpeted staircase leading to the first floor. The sitting room is a warm and inviting space, featuring a stone fireplace and large windows facing east and west that allow natural light to flood the room, creating a bright and airy atmosphere.

The kitchen is well-appointed with modern cabinetry, tiled flooring, and ample counter space. It includes a breakfast bar and a dining area, making it an ideal spot for family meals.

Upstairs, the property offers two double bedrooms. The family bathroom is modern and functional, featuring a bathtub with an overhead shower.

## Services:

- Oil fired central heating
- Mains water
- o Mains sewerage

GROUND FLOOR FIRST FLOOR

**NEGOTIATOR** 

Con O'Neill Sherry FitzGerald O'Neill Western Road, Clonakilty, Co Cork

T: 023 8833995 E: info@sfoneill.ie **VIEWING** 