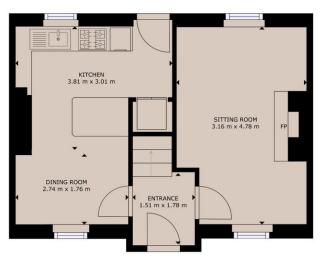

Upon entering the 67 sq.m. (721 sq.ft.) home, you are greeted by a welcoming entrance hall with tiled flooring and a carpeted staircase leading to the first floor. The sitting room is a warm and inviting space, featuring a stone fireplace and large windows facing east and west that allow natural light to flood the room, creating a bright and airy atmosphere.

The kitchen is well-appointed with modern cabinetry, tiled flooring, and ample counter space. It includes a breakfast bar and a dining area, making it an ideal spot for family meals.

Upstairs, the property offers two double bedrooms. The family bathroom is modern and functional, featuring a bathtub with an overhead shower.

## Services:

- Oil fired central heating
- Mains water
- o Mains sewerage

GROUND FLOOR FIRST FLOOR

**NEGOTIATOR** 

Con O'Neill Sherry FitzGerald O'Neill Western Road, Clonakilty, Co Cork

T: 023 8833995 E: info@sfoneill.ie **VIEWING** 