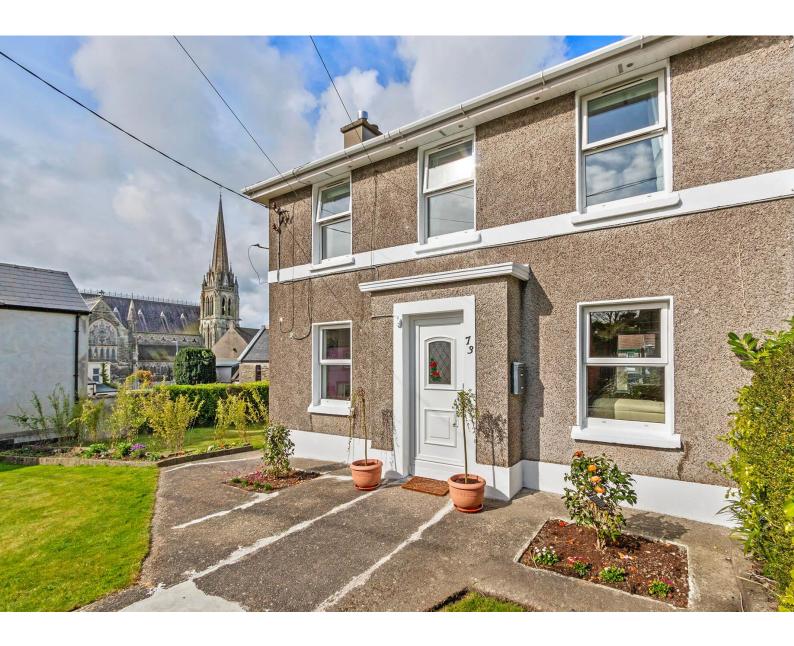

## For Sale

Asking Price: €345,000

73 Assumption Place, Clonakilty, Co Cork, P85 TN12

Nestled in the vibrant town of Clonakilty, 73 Assumption Place offers a delightful semi-detached home perfect for those seeking comfort and convenience. This well-maintained property boasts a BER rating of C3 and is situated in a superb location within a short stroll of everything that Clonakilty has to offer.

The property features a wonderful sunny wrap around garden with potential for extending or possibly an additional site, subject to planning. The well-maintained front garden with cast iron pedestrian gate and railing along with pebble dashed house finish exudes character. The private west facing rear garden is ideal for outdoor activities and relaxation.

Upon entering the 67 sq.m. (721 sq.ft.) home, you are greeted by a welcoming entrance hall with tiled flooring and a carpeted staircase leading to the first floor. The sitting room is a warm and inviting space, featuring a stone fireplace and large windows facing east and west that allow natural light to flood the room, creating a bright and airy atmosphere.