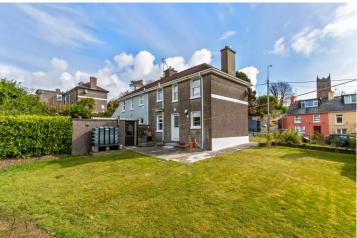

The property features a wonderful sunny wrap around garden with potential for extending or possibly an additional site, subject to planning. The well-maintained front garden with cast iron pedestrian gate and railing along with pebble dashed house finish exudes character. The private west facing rear garden is ideal for outdoor activities and relaxation.