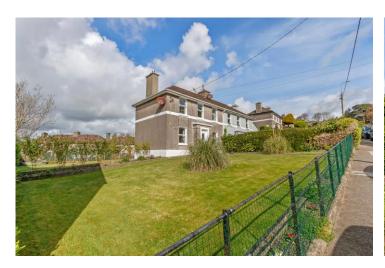

The property features a wonderful sunny wrap around garden with potential for extending or possibly an additional site, subject to planning. The well-maintained front garden with cast iron pedestrian gate and railing along with pebble dashed house finish exudes character. The private west facing rear garden is ideal for outdoor activities and relaxation.