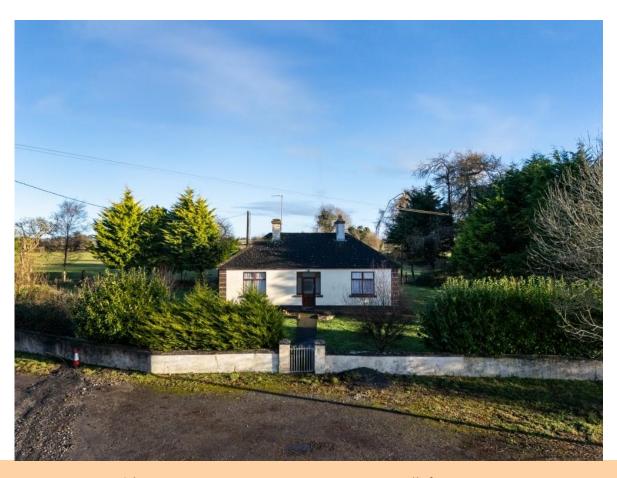

# **For Sale**

PSRA Licence No. 004422

Residence on c. 4.18 Acres, Torpan More, Ballyforan, Co. Roscommon. H53 WP04 | Land Residential

## **Price Region:** Offers in Excess of €125,000

Attractive four bedroom residence standing on c. 4.18 Acres of excellent quality lands with outbuildings including two bay hay shed with lean to's off, stables, yard, pen & crush. The residence is in need of minor works and qualifies for the vacant property grant as it is unoccupied for over 2 years. The residence occupies an area of c. 861 sq.ft and outbuildings c. 2,765 sq.ft which is ideal for someone looking for a small residential holding with outbuildings on the Roscommon/Galway border and in close proximity to the Towns of Athlone, Ballinasloe & Roscommon.

## **OTHER FEATURES**

- Ideal opportunity to acquire residence & land with outbuildings
- Excellent quality lands
- Located just off the Four Roads to Ballyforan Road
- Residence qualifies for Vacant Property Grant
- Private well water, mains water piped but not connected
- Septic tank