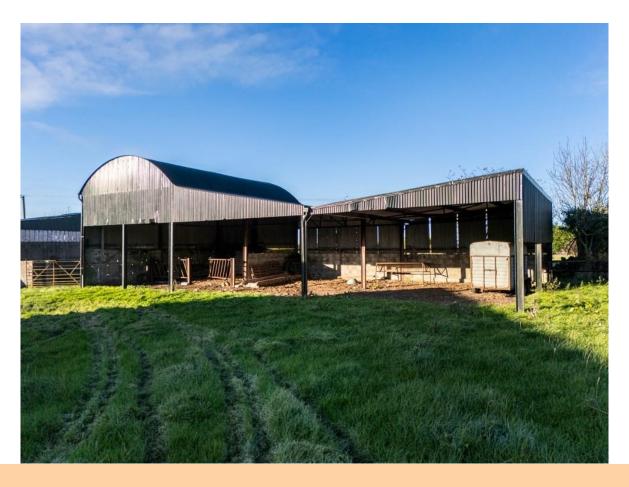

## **Price Region:** Offers in Excess of €125,000

Attractive four bedroom residence standing on c. 4.18 Acres of excellent quality lands with outbuildings including two bay hay shed with lean to's off, stables, yard, pen & crush. The residence is in need of minor works and qualifies for the vacant property grant as it is unoccupied for over 2 years. The residence occupies an area of c. 861 sq.ft and outbuildings c. 2,765 sq.ft which is ideal for someone looking for a small residential holding with outbuildings on the Roscommon/Galway border and in close proximity to the Towns of Athlone, Ballinasloe & Roscommon.

## **OTHER FEATURES**

- Ideal opportunity to acquire residence & land with outbuildings
- Excellent quality lands
- Located just off the Four Roads to Ballyforan Road
- Residence qualifies for Vacant Property Grant
- Private well water, mains water piped but not connected
- Septic tank