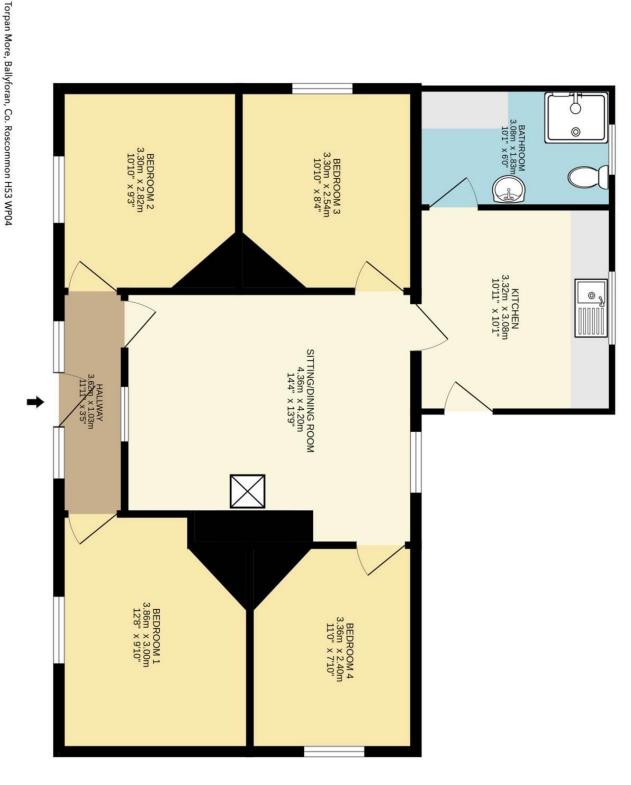

## Hallway

11'11" (3.63m) x 3'5" (1.04m)

## **Sitting/Dining Room**

14'4" (4.37m) x 13'9" (4.19m)

#### Kitchen

10'11" (3.33m) x 10'1" (3.07m)

#### **Bedroom 1**

12'8" (3.86m) x 9'10" (3m)

#### **Bedroom 2**

10'10" (3.3m) x 9'3" (2.82m)

#### **Bedroom 3**

10'10" (3.3m) x 8'4" (2.54m)

#### **Bedroom 4**

11'0" (3.35m) x 7'10" (2.39m)

#### **Bathroom**

10'1" (3.07m) x 6'0" (1.83m)