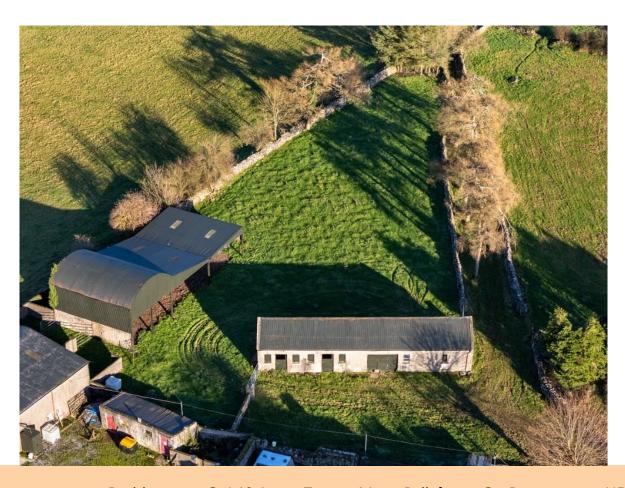

## **Price Region:** Offers in Excess of €125,000

Attractive four bedroom residence standing on c. 4.18 Acres of excellent quality lands with outbuildings including two bay hay shed with lean to's off, stables, yard, pen & crush. The residence is in need of minor works and qualifies for the vacant property grant as it is unoccupied for over 2 years. The residence occupies an area of c. 861 sq.ft and outbuildings c. 2,765 sq.ft which is ideal for someone looking for a small residential holding with outbuildings on the Roscommon/Galway border and in close proximity to the Towns of Athlone, Ballinasloe & Roscommon.