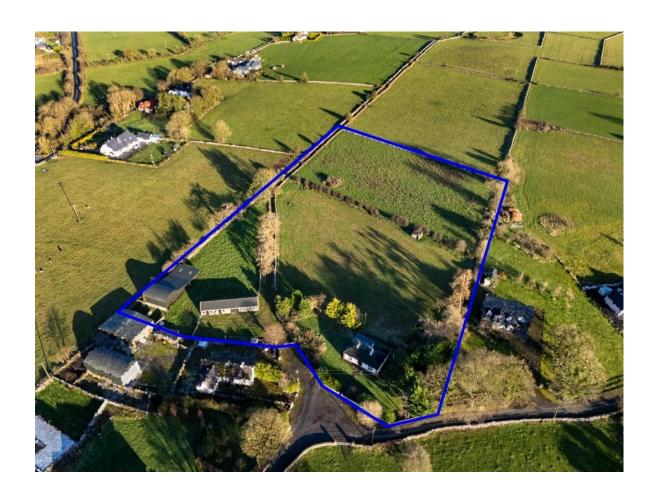

## **Price Region:** Offers in Excess of €125,000

Attractive four bedroom residence standing on c. 4.18 Acres of excellent quality lands with outbuildings including two bay hay shed with lean to's off, stables, yard, pen & crush. The residence is in need of minor works and qualifies for the vacant property grant as it is unoccupied for over 2 years. The residence occupies an area of c. 861 sq.ft and outbuildings c. 2,765 sq.ft which is ideal for someone looking for a small residential holding with outbuildings on the Roscommon/Galway border and in close proximity to the Towns of Athlone, Ballinasloe & Roscommon.

## **OTHER FEATURES**

- Ideal opportunity to acquire residence & land with outbuildings
- Excellent quality lands
- Located just off the Four Roads to Ballyforan Road
- Residence qualifies for Vacant Property Grant
- Private well water, mains water piped but not connected
- Septic tank