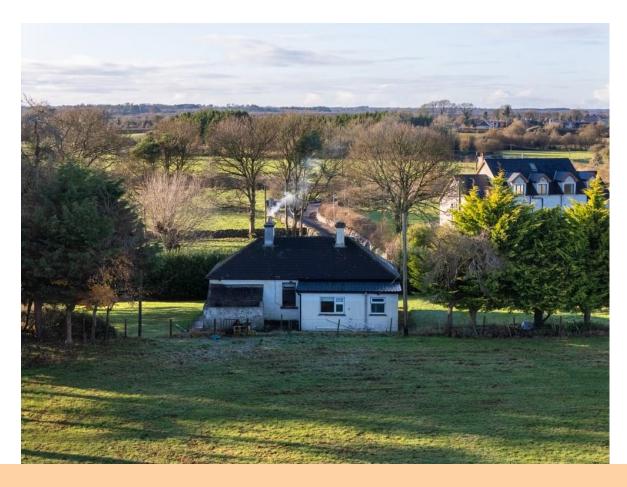

## **Price Region:** Offers in Excess of €125,000

Attractive four bedroom residence standing on c. 4.18 Acres of excellent quality lands with outbuildings including two bay hay shed with lean to's off, stables, yard, pen & crush. The residence is in need of minor works and qualifies for the vacant property grant as it is unoccupied for over 2 years. The residence occupies an area of c. 861 sq.ft and outbuildings c. 2,765 sq.ft which is ideal for someone looking for a small residential holding with outbuildings on the Roscommon/Galway border and in close proximity to the Towns of Athlone, Ballinasloe & Roscommon.

## Hallway

11'11" (3.63m) x 3'5" (1.04m)

## **Sitting/Dining Room**

14'4" (4.37m) x 13'9" (4.19m)

#### Kitchen

10'11" (3.33m) x 10'1" (3.07m)

#### **Bedroom 1**

12'8" (3.86m) x 9'10" (3m)

#### **Bedroom 2**

10'10" (3.3m) x 9'3" (2.82m)

#### **Bedroom 3**

10'10" (3.3m) x 8'4" (2.54m)

#### **Bedroom 4**

11'0" (3.35m) x 7'10" (2.39m)

#### **Bathroom**

10'1" (3.07m) x 6'0" (1.83m)