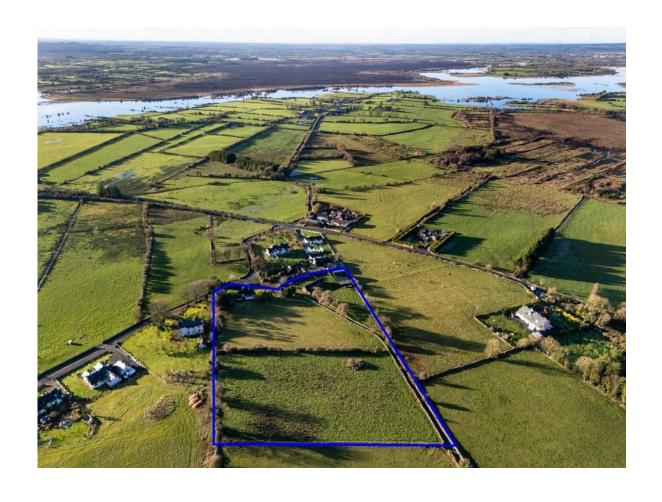

# **For Sale**

PSRA Licence No. 004422

Residence on c. 4.18 Acres, Torpan More, Ballyforan, Co. Roscommon. H53 WP04 | Land Residential

## **Price Region:** Offers in Excess of €125,000

Attractive four bedroom residence standing on c. 4.18 Acres of excellent quality lands with outbuildings including two bay hay shed with lean to's off, stables, yard, pen & crush. The residence is in need of minor works and qualifies for the vacant property grant as it is unoccupied for over 2 years. The residence occupies an area of c. 861 sq.ft and outbuildings c. 2,765 sq.ft which is ideal for someone looking for a small residential holding with outbuildings on the Roscommon/Galway border and in close proximity to the Towns of Athlone, Ballinasloe & Roscommon.

## **OTHER FEATURES**

- Ideal opportunity to acquire residence & land with outbuildings
- Excellent quality lands
- Located just off the Four Roads to Ballyforan Road
- Residence qualifies for Vacant Property Grant
- Private well water, mains water piped but not connected
- Septic tank