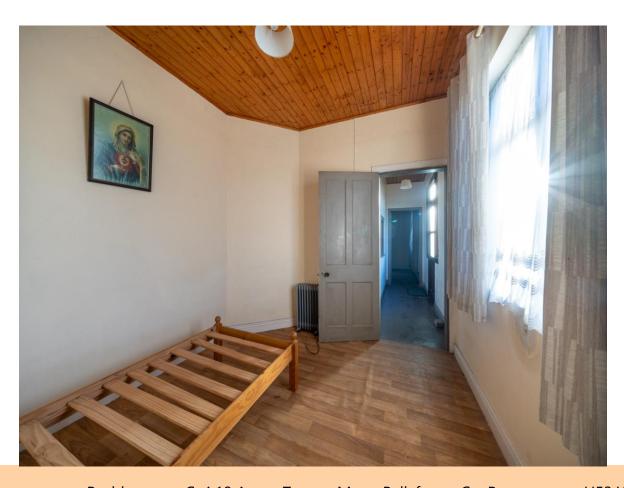

#### **Bedroom 1**

12'8" (3.86m) x 9'10" (3m)

#### **Bedroom 2**

10'10" (3.3m) x 9'3" (2.82m)

#### **Bedroom 3**

10'10" (3.3m) x 8'4" (2.54m)

#### **Bedroom 4**

11'0" (3.35m) x 7'10" (2.39m)