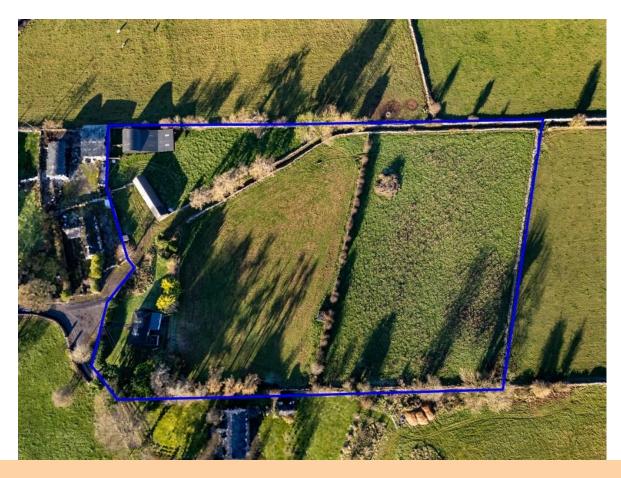

# **For Sale**

PSRA Licence No. 004422

Residence on c. 4.18 Acres, Torpan More, Ballyforan, Co. Roscommon. H53 WP04 | Land Residential

## **Price Region:** Offers in Excess of €125,000

Attractive four bedroom residence standing on c. 4.18 Acres of excellent quality lands with outbuildings including two bay hay shed with lean to's off, stables, yard, pen & crush. The residence is in need of minor works and qualifies for the vacant property grant as it is unoccupied for over 2 years. The residence occupies an area of c. 861 sq.ft and outbuildings c. 2,765 sq.ft which is ideal for someone looking for a small residential holding with outbuildings on the Roscommon/Galway border and in close proximity to the Towns of Athlone, Ballinasloe & Roscommon.

## **OTHER FEATURES**

- Ideal opportunity to acquire residence & land with outbuildings
- Excellent quality lands
- Located just off the Four Roads to Ballyforan Road
- Residence qualifies for Vacant Property Grant
- Private well water, mains water piped but not connected
- Septic tank