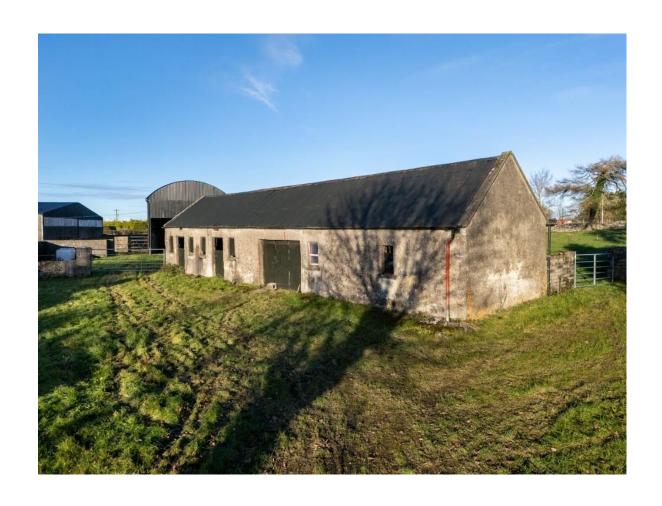

## **Price Region:** Offers in Excess of €125,000

Attractive four bedroom residence standing on c. 4.18 Acres of excellent quality lands with outbuildings including two bay hay shed with lean to's off, stables, yard, pen & crush. The residence is in need of minor works and qualifies for the vacant property grant as it is unoccupied for over 2 years. The residence occupies an area of c. 861 sq.ft and outbuildings c. 2,765 sq.ft which is ideal for someone looking for a small residential holding with outbuildings on the Roscommon/Galway border and in close proximity to the Towns of Athlone, Ballinasloe & Roscommon.

## **OTHER FEATURES**

- Ideal opportunity to acquire residence & land with outbuildings
- Excellent quality lands
- Located just off the Four Roads to Ballyforan Road
- Residence qualifies for Vacant Property Grant
- Private well water, mains water piped but not connected
- Septic tank