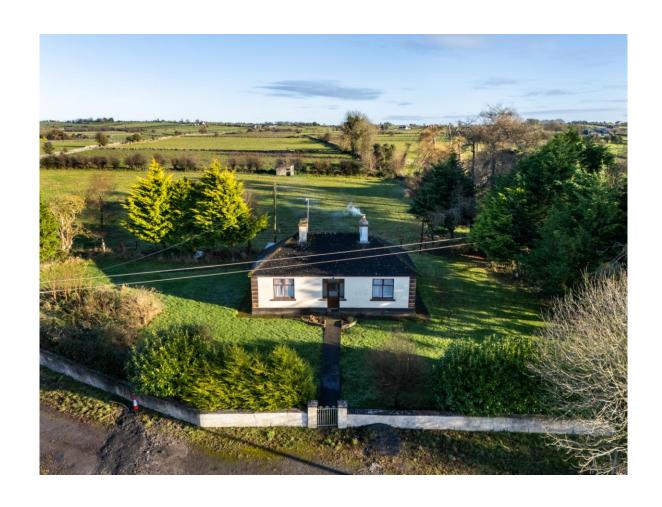

# **For Sale**

PSRA Licence No. 004422

Residence on c. 4.18 Acres, Torpan More, Ballyforan, Co. Roscommon. H53 WP04 | Land Residential

## **Price Region:** Offers in Excess of €125,000

Attractive four bedroom residence standing on c. 4.18 Acres of excellent quality lands with outbuildings including two bay hay shed with lean to's off, stables, yard, pen & crush. The residence is in need of minor works and qualifies for the vacant property grant as it is unoccupied for over 2 years. The residence occupies an area of c. 861 sq.ft and outbuildings c. 2,765 sq.ft which is ideal for someone looking for a small residential holding with outbuildings on the Roscommon/Galway border and in close proximity to the Towns of Athlone, Ballinasloe & Roscommon.

## **OTHER FEATURES**

- Ideal opportunity to acquire residence & land with outbuildings
- Excellent quality lands
- Located just off the Four Roads to Ballyforan Road
- Residence qualifies for Vacant Property Grant
- Private well water, mains water piped but not connected
- Septic tank