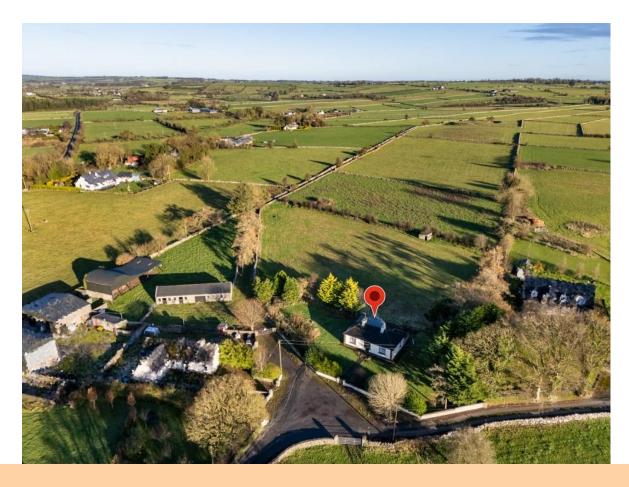

# **For Sale**

PSRA Licence No. 004422

Residence on c. 4.18 Acres, Torpan More, Ballyforan, Co. Roscommon. H53 WP04 | Land Residential

## **Price Region:** Offers in Excess of €125,000

Attractive four bedroom residence standing on c. 4.18 Acres of excellent quality lands with outbuildings including two bay hay shed with lean to's off, stables, yard, pen & crush. The residence is in need of minor works and qualifies for the vacant property grant as it is unoccupied for over 2 years. The residence occupies an area of c. 861 sq.ft and outbuildings c. 2,765 sq.ft which is ideal for someone looking for a small residential holding with outbuildings on the Roscommon/Galway border and in close proximity to the Towns of Athlone, Ballinasloe & Roscommon.