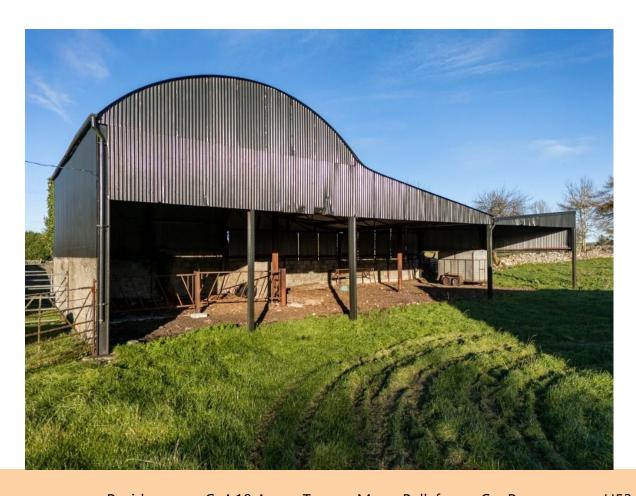

## **Price Region:** Offers in Excess of €125,000

Attractive four bedroom residence standing on c. 4.18 Acres of excellent quality lands with outbuildings including two bay hay shed with lean to's off, stables, yard, pen & crush. The residence is in need of minor works and qualifies for the vacant property grant as it is unoccupied for over 2 years. The residence occupies an area of c. 861 sq.ft and outbuildings c. 2,765 sq.ft which is ideal for someone looking for a small residential holding with outbuildings on the Roscommon/Galway border and in close proximity to the Towns of Athlone, Ballinasloe & Roscommon.

## **OTHER FEATURES**

- Ideal opportunity to acquire residence & land with outbuildings
- Excellent quality lands
- Located just off the Four Roads to Ballyforan Road
- Residence qualifies for Vacant Property Grant
- Private well water, mains water piped but not connected
- Septic tank