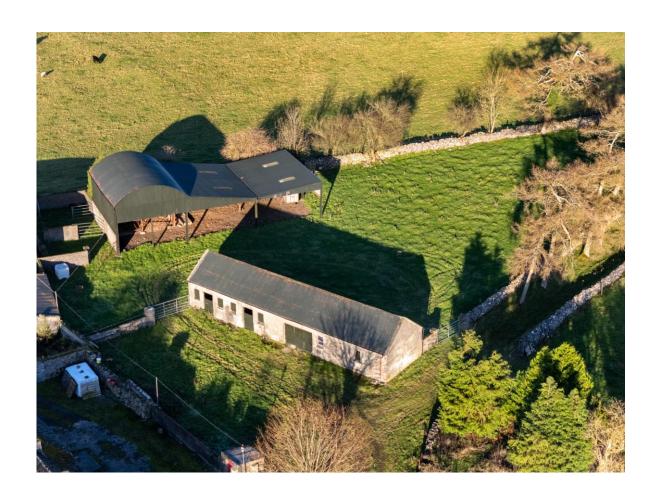

## **Price Region:** Offers in Excess of €125,000

Attractive four bedroom residence standing on c. 4.18 Acres of excellent quality lands with outbuildings including two bay hay shed with lean to's off, stables, yard, pen & crush. The residence is in need of minor works and qualifies for the vacant property grant as it is unoccupied for over 2 years. The residence occupies an area of c. 861 sq.ft and outbuildings c. 2,765 sq.ft which is ideal for someone looking for a small residential holding with outbuildings on the Roscommon/Galway border and in close proximity to the Towns of Athlone, Ballinasloe & Roscommon.