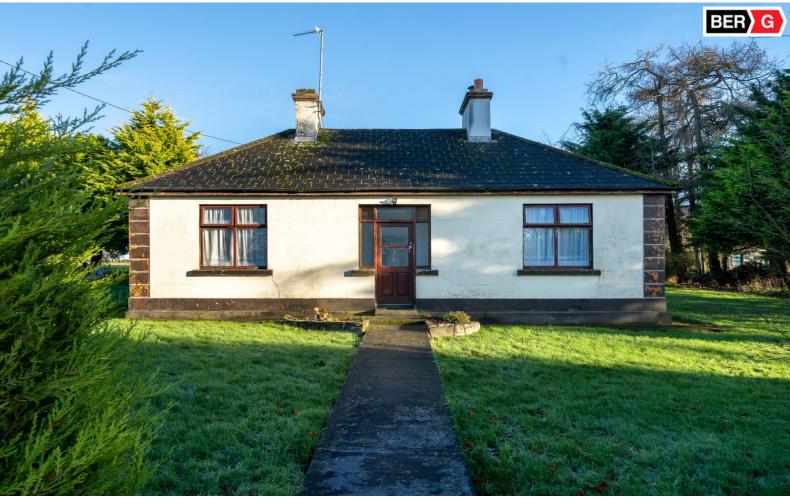

# **For Sale**

PSRA Licence No. 004422

Residence on c. 4.18 Acres, Torpan More, Ballyforan, Co. Roscommon. H53 WP04 | Land Residential

## **Price Region:** Offers in Excess of €125,000

Attractive four bedroom residence standing on c. 4.18 Acres of excellent quality lands with outbuildings including two bay hay shed with lean to's off, stables, yard, pen & crush. The residence is in need of minor works and qualifies for the vacant property grant as it is unoccupied for over 2 years. The residence occupies an area of c. 861 sq.ft and outbuildings c. 2,765 sq.ft which is ideal for someone looking for a small residential holding with outbuildings on the Roscommon/Galway border and in close proximity to the Towns of Athlone, Ballinasloe & Roscommon.